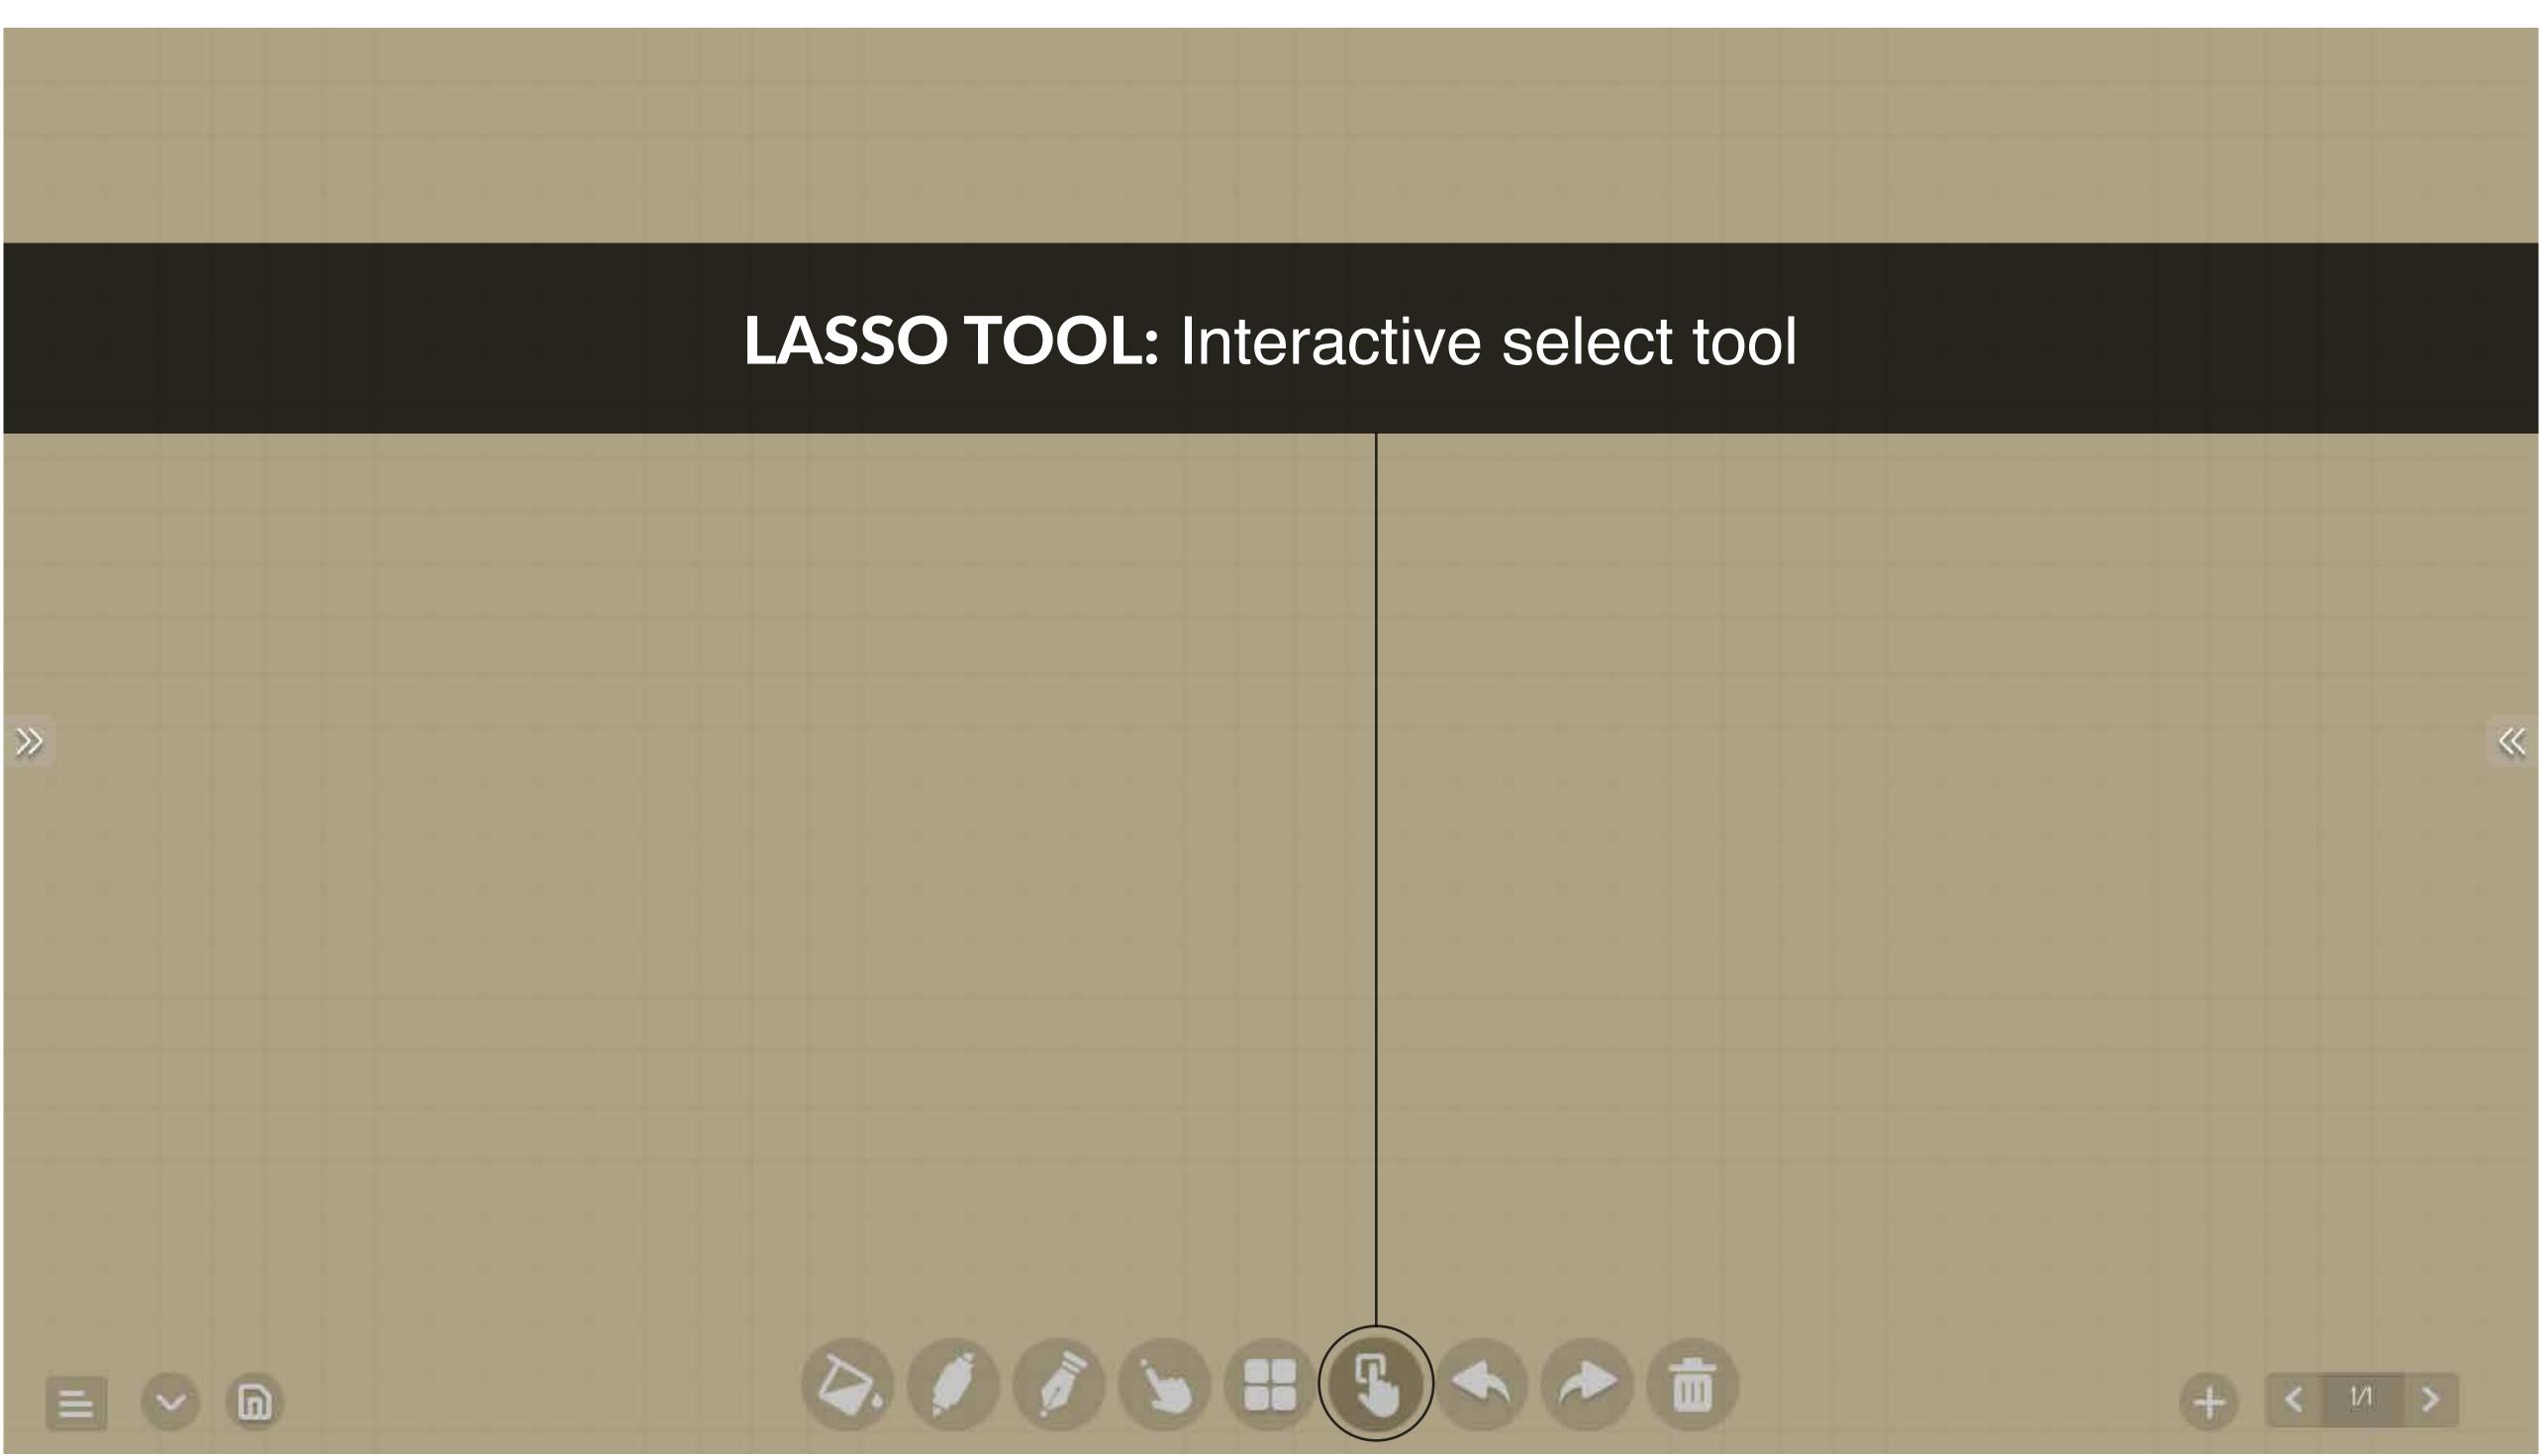

## CALLIGRAPHY PEN: Similar to pen tool

| 5) | 9 | D |  | ī) |  |  | 6 | + | < | L |
|----|---|---|--|----|--|--|---|---|---|---|
|    |   |   |  |    |  |  |   |   |   |   |
|    |   |   |  |    |  |  |   |   |   |   |
|    |   |   |  |    |  |  |   |   |   |   |
|    |   |   |  |    |  |  |   |   |   |   |
|    |   |   |  |    |  |  |   |   |   |   |
|    |   |   |  |    |  |  |   |   |   |   |
|    |   |   |  |    |  |  |   |   |   |   |
|    |   |   |  |    |  |  |   |   |   |   |
|    |   |   |  |    |  |  |   |   |   |   |