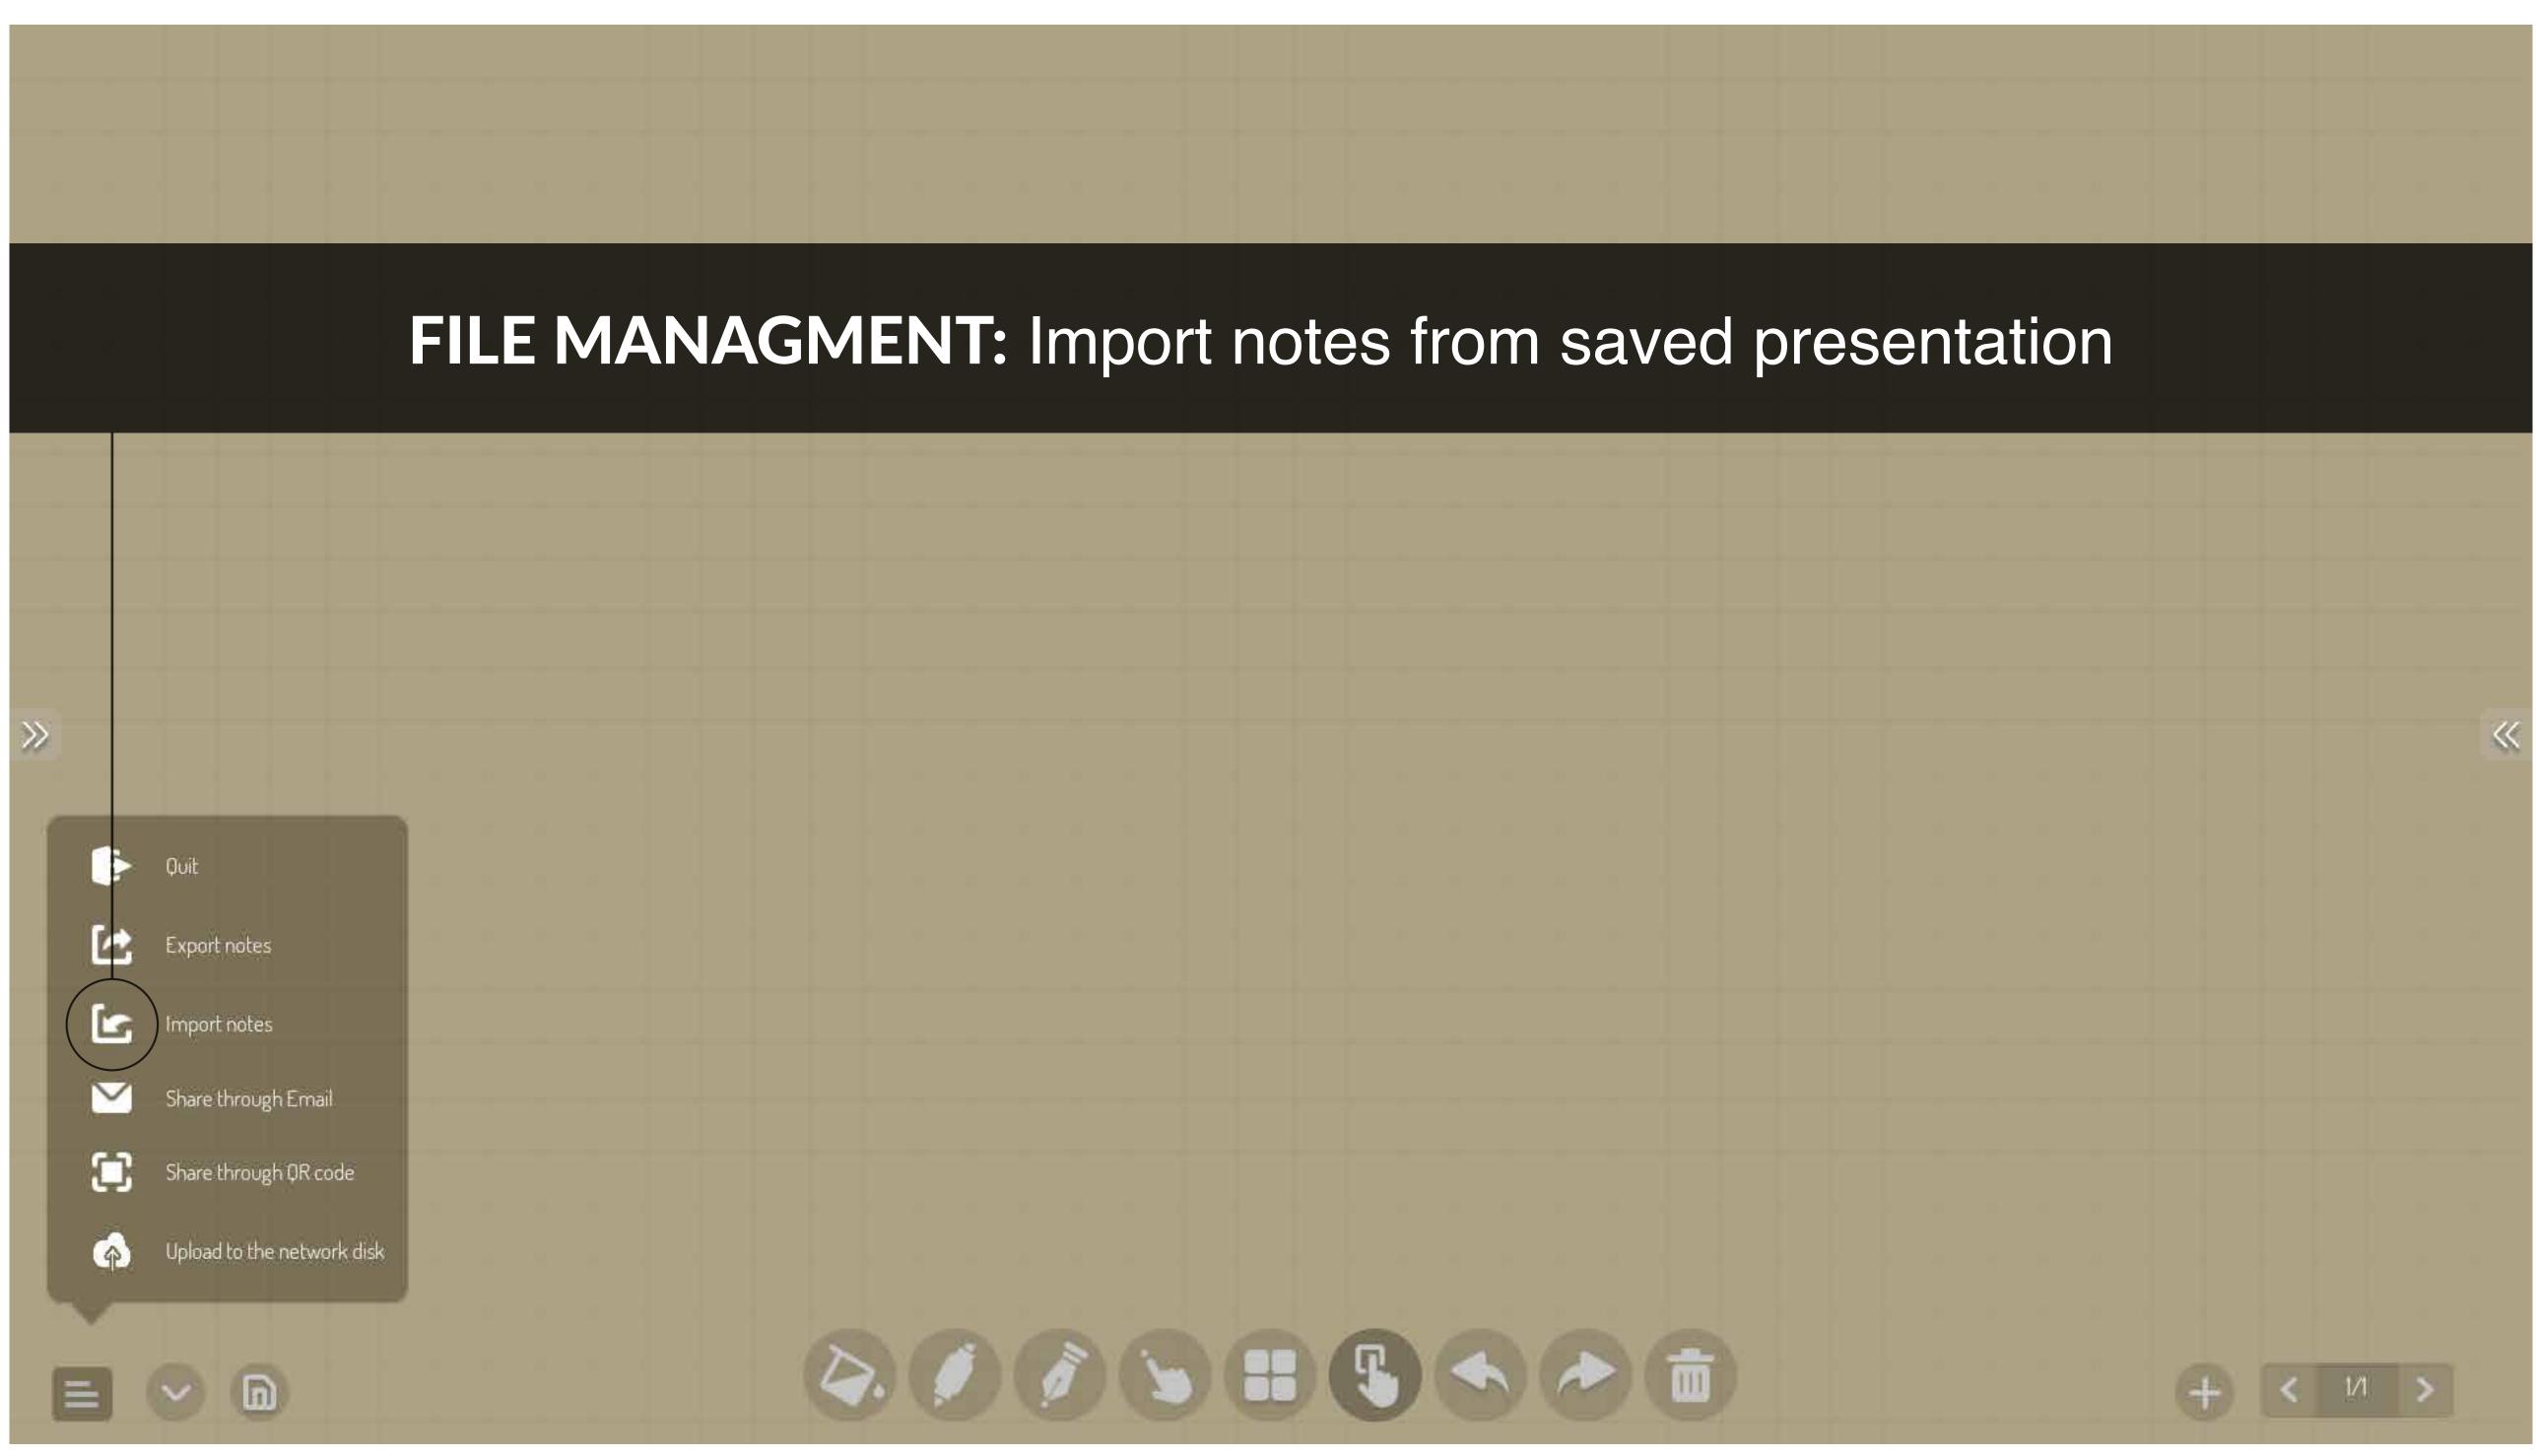

| 9 |  | ā |  |  |  | ~ |
|--|---|--|---|--|--|--|---|
|  |   |  |   |  |  |  |   |
|  |   |  |   |  |  |  |   |
|  |   |  |   |  |  |  |   |
|  |   |  |   |  |  |  |   |





## CALLIGRAPHY PEN: Similar to pen tool



| 5) | 9 | D |  | ī) |  |  | 6 | + | < | L |
|----|---|---|--|----|--|--|---|---|---|---|
|    |   |   |  |    |  |  |   |   |   |   |
|    |   |   |  |    |  |  |   |   |   |   |
|    |   |   |  |    |  |  |   |   |   |   |
|    |   |   |  |    |  |  |   |   |   |   |
|    |   |   |  |    |  |  |   |   |   |   |
|    |   |   |  |    |  |  |   |   |   |   |
|    |   |   |  |    |  |  |   |   |   |   |
|    |   |   |  |    |  |  |   |   |   |   |
|    |   |   |  |    |  |  |   |   |   |   |













 $\gg$ 

 $\mathbf{v}$ 

























<<