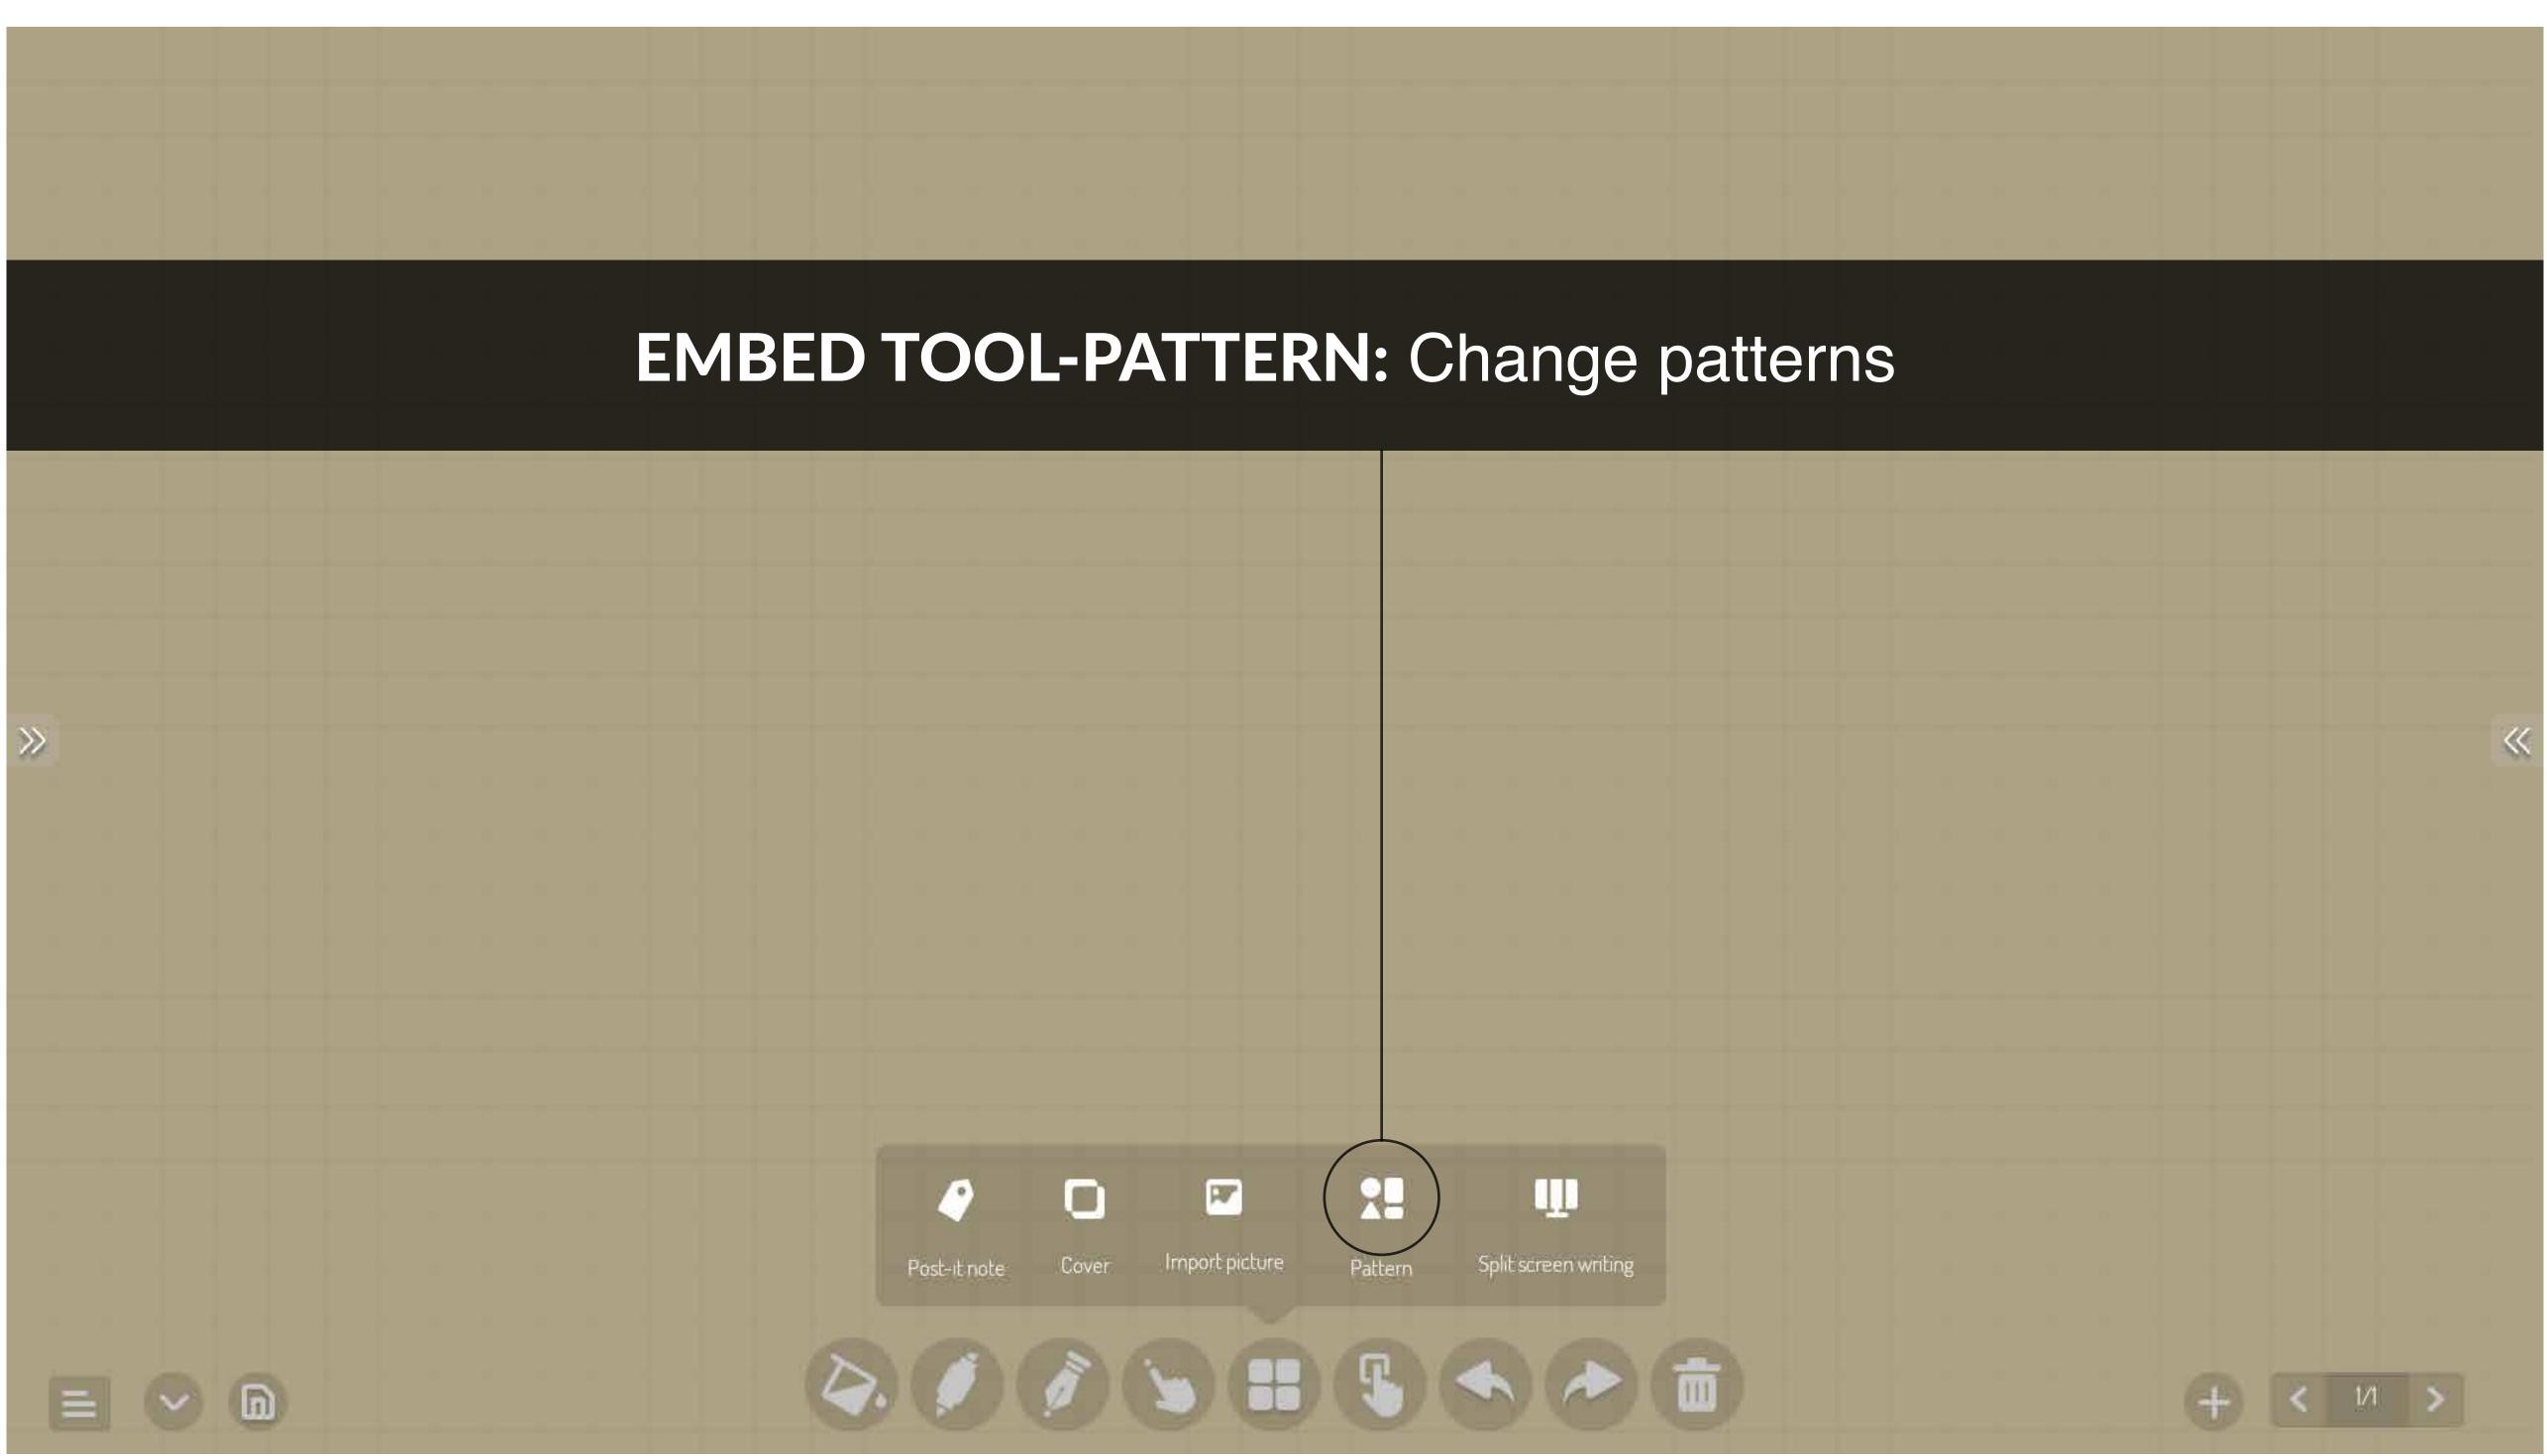

o change background templates



|  | 9 |  | ā |  |  |  | ~ |
|--|---|--|---|--|--|--|---|
|  |   |  |   |  |  |  |   |
|  |   |  |   |  |  |  |   |
|  |   |  |   |  |  |  |   |
|  |   |  |   |  |  |  |   |





## CALLIGRAPHY PEN: Similar to pen tool



| 5) | 9 | D |  | ī) |  |  | 6 | + | < | L |
|----|---|---|--|----|--|--|---|---|---|---|
|    |   |   |  |    |  |  |   |   |   |   |
|    |   |   |  |    |  |  |   |   |   |   |
|    |   |   |  |    |  |  |   |   |   |   |
|    |   |   |  |    |  |  |   |   |   |   |
|    |   |   |  |    |  |  |   |   |   |   |
|    |   |   |  |    |  |  |   |   |   |   |
|    |   |   |  |    |  |  |   |   |   |   |
|    |   |   |  |    |  |  |   |   |   |   |
|    |   |   |  |    |  |  |   |   |   |   |













 $\gg$ 

 $\mathbf{v}$ 

























<<