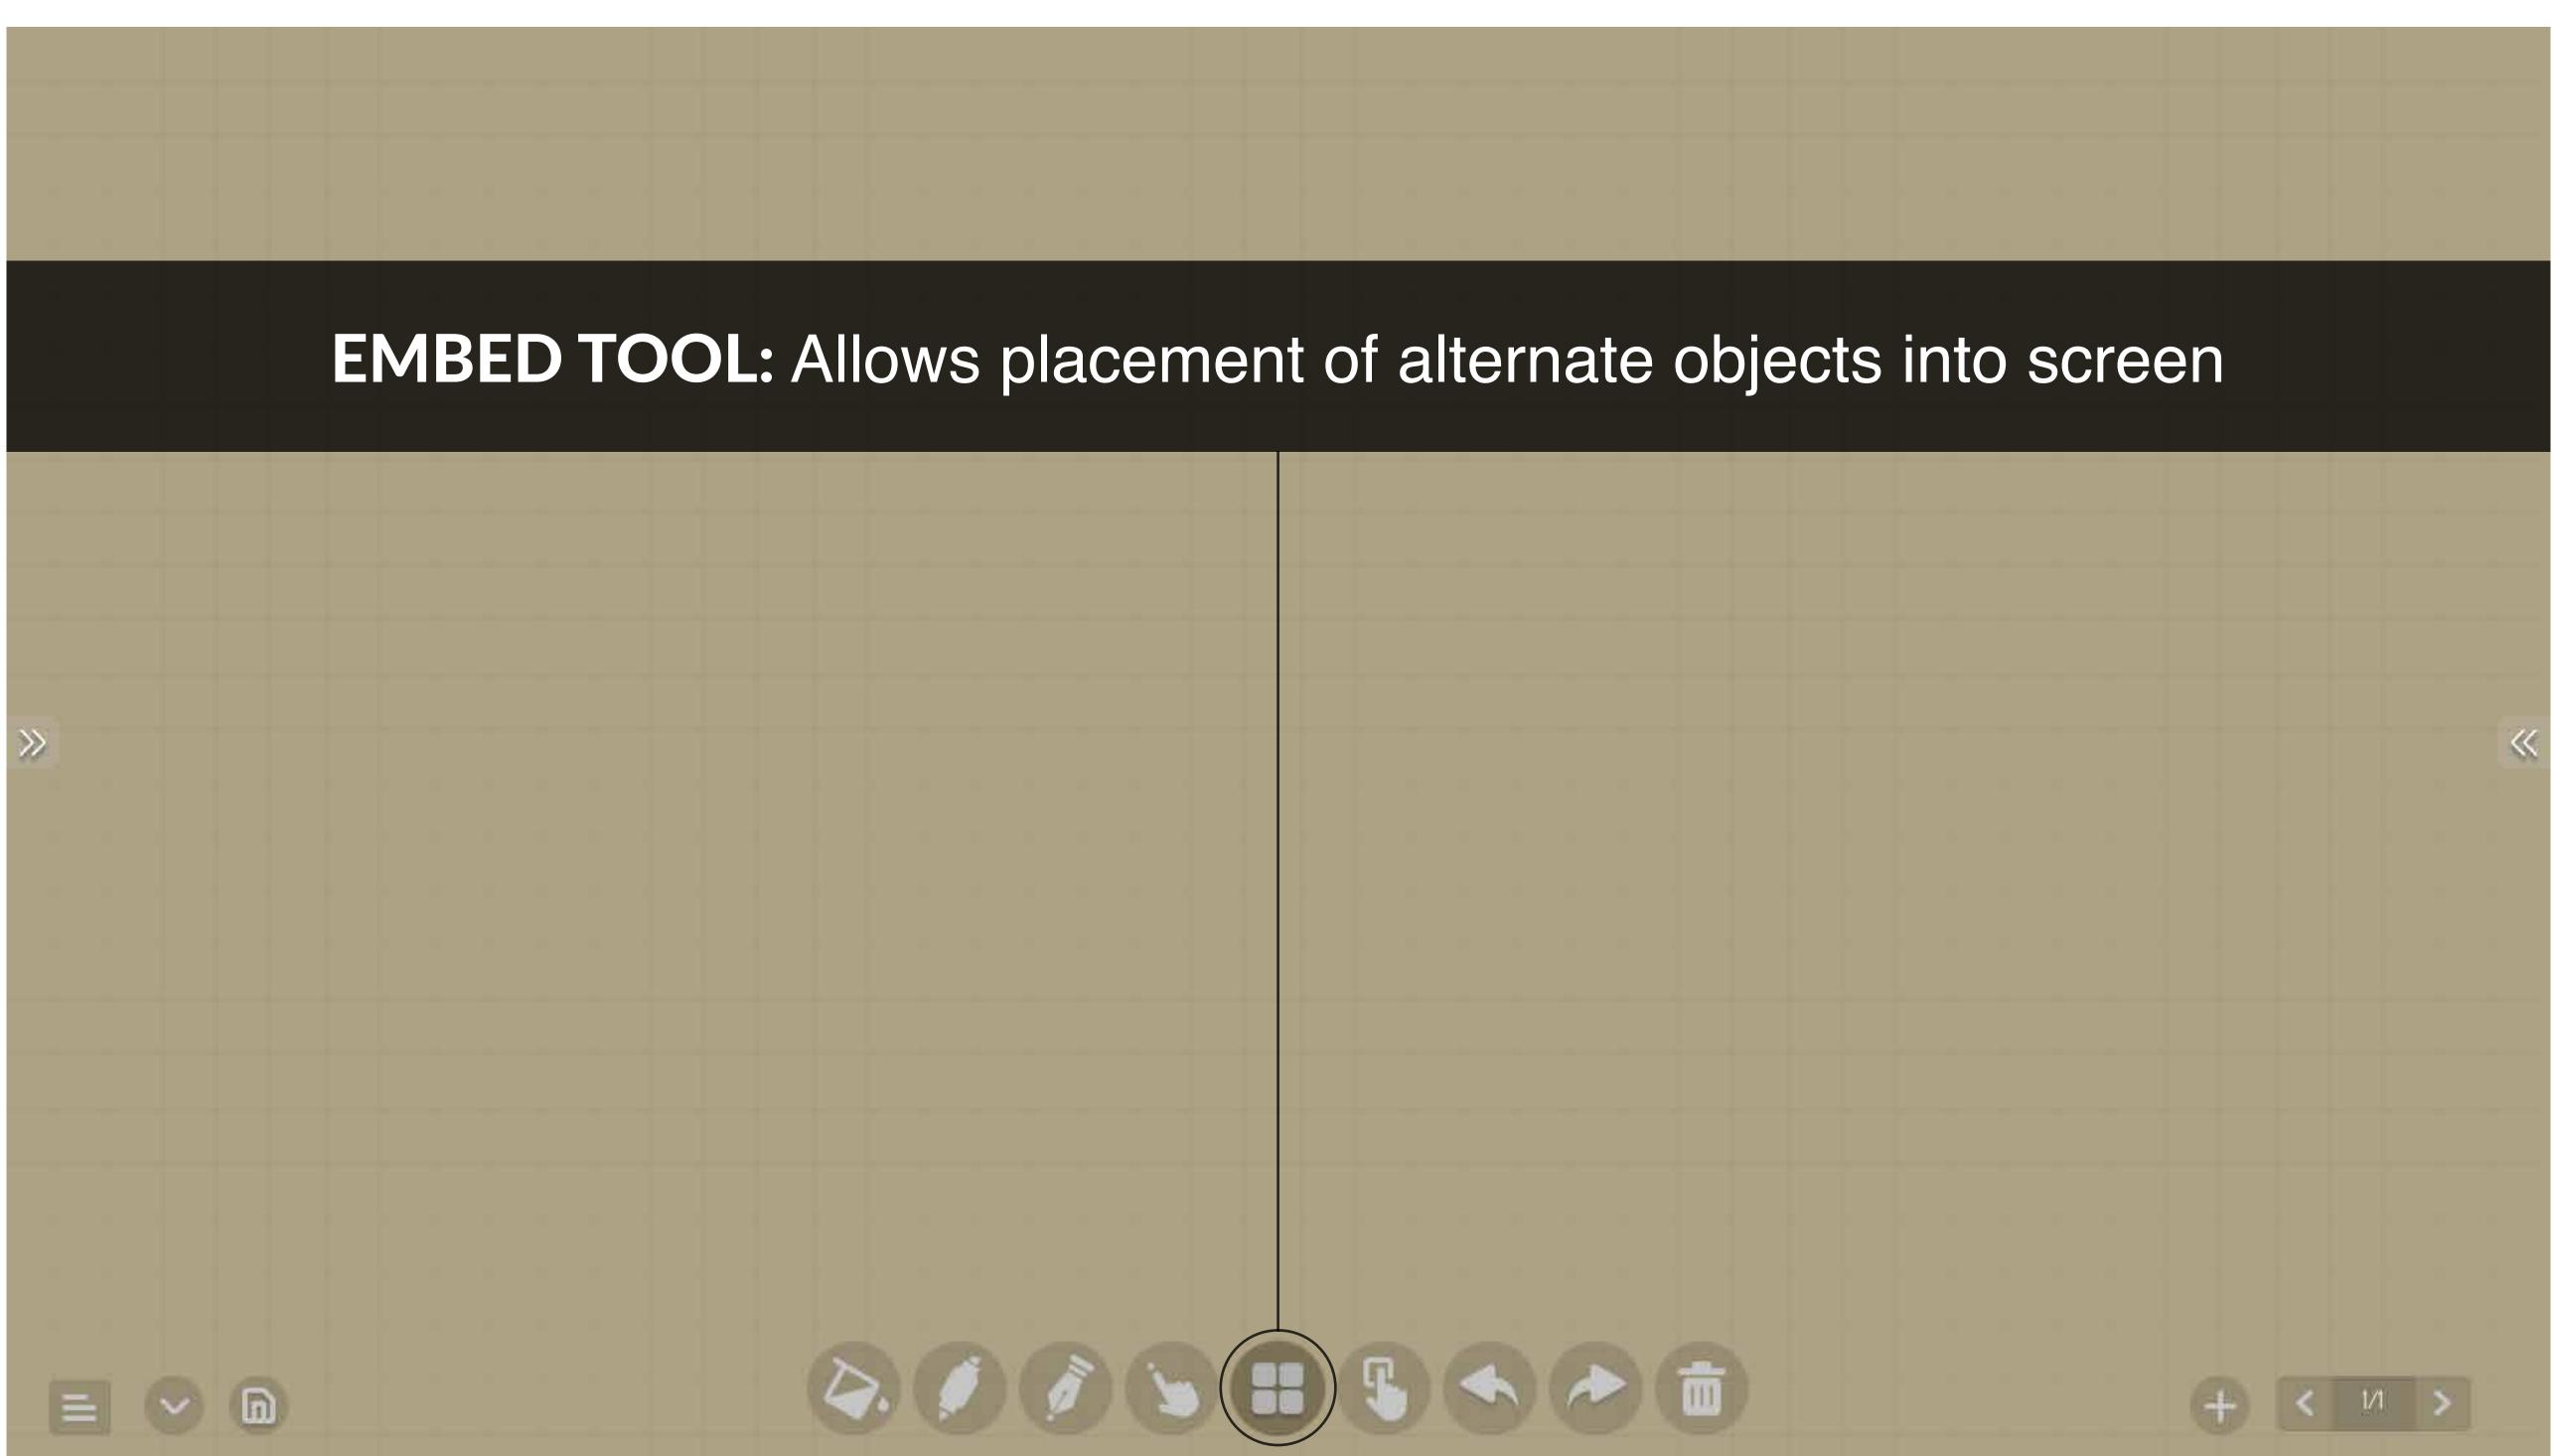

## BACKGROUND SETTINGS: Allows you to change background templates

|  | 9 |  | ā |  |  |  | ~ |
|--|---|--|---|--|--|--|---|
|  |   |  |   |  |  |  |   |
|  |   |  |   |  |  |  |   |
|  |   |  |   |  |  |  |   |
|  |   |  |   |  |  |  |   |