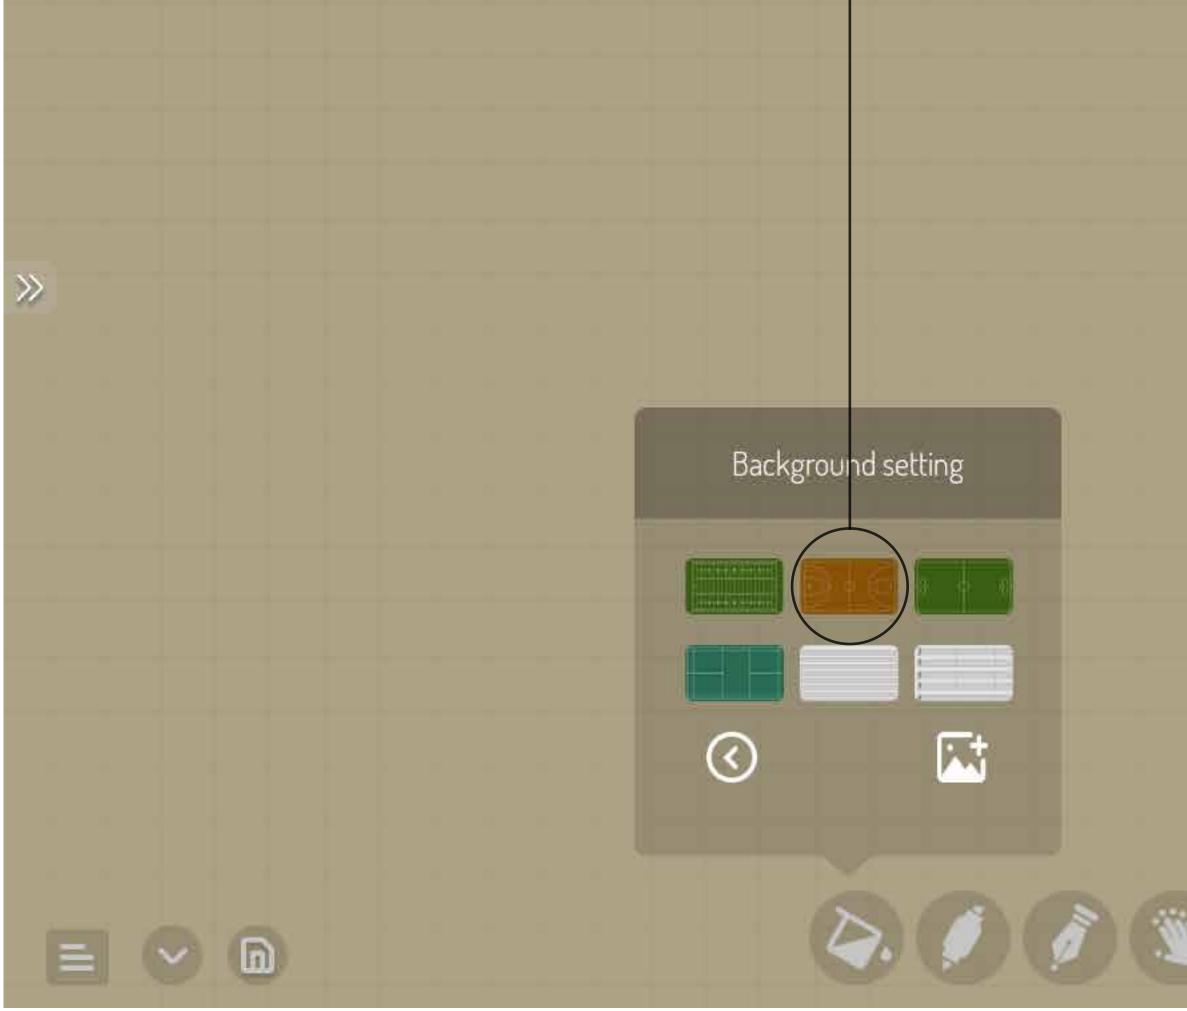

## BACKGROUND SETTINGS: Allows you to change background templates

|  | 9 |  | ā |  |  |  | ~ |
|--|---|--|---|--|--|--|---|
|  |   |  |   |  |  |  |   |
|  |   |  |   |  |  |  |   |
|  |   |  |   |  |  |  |   |
|  |   |  |   |  |  |  |   |