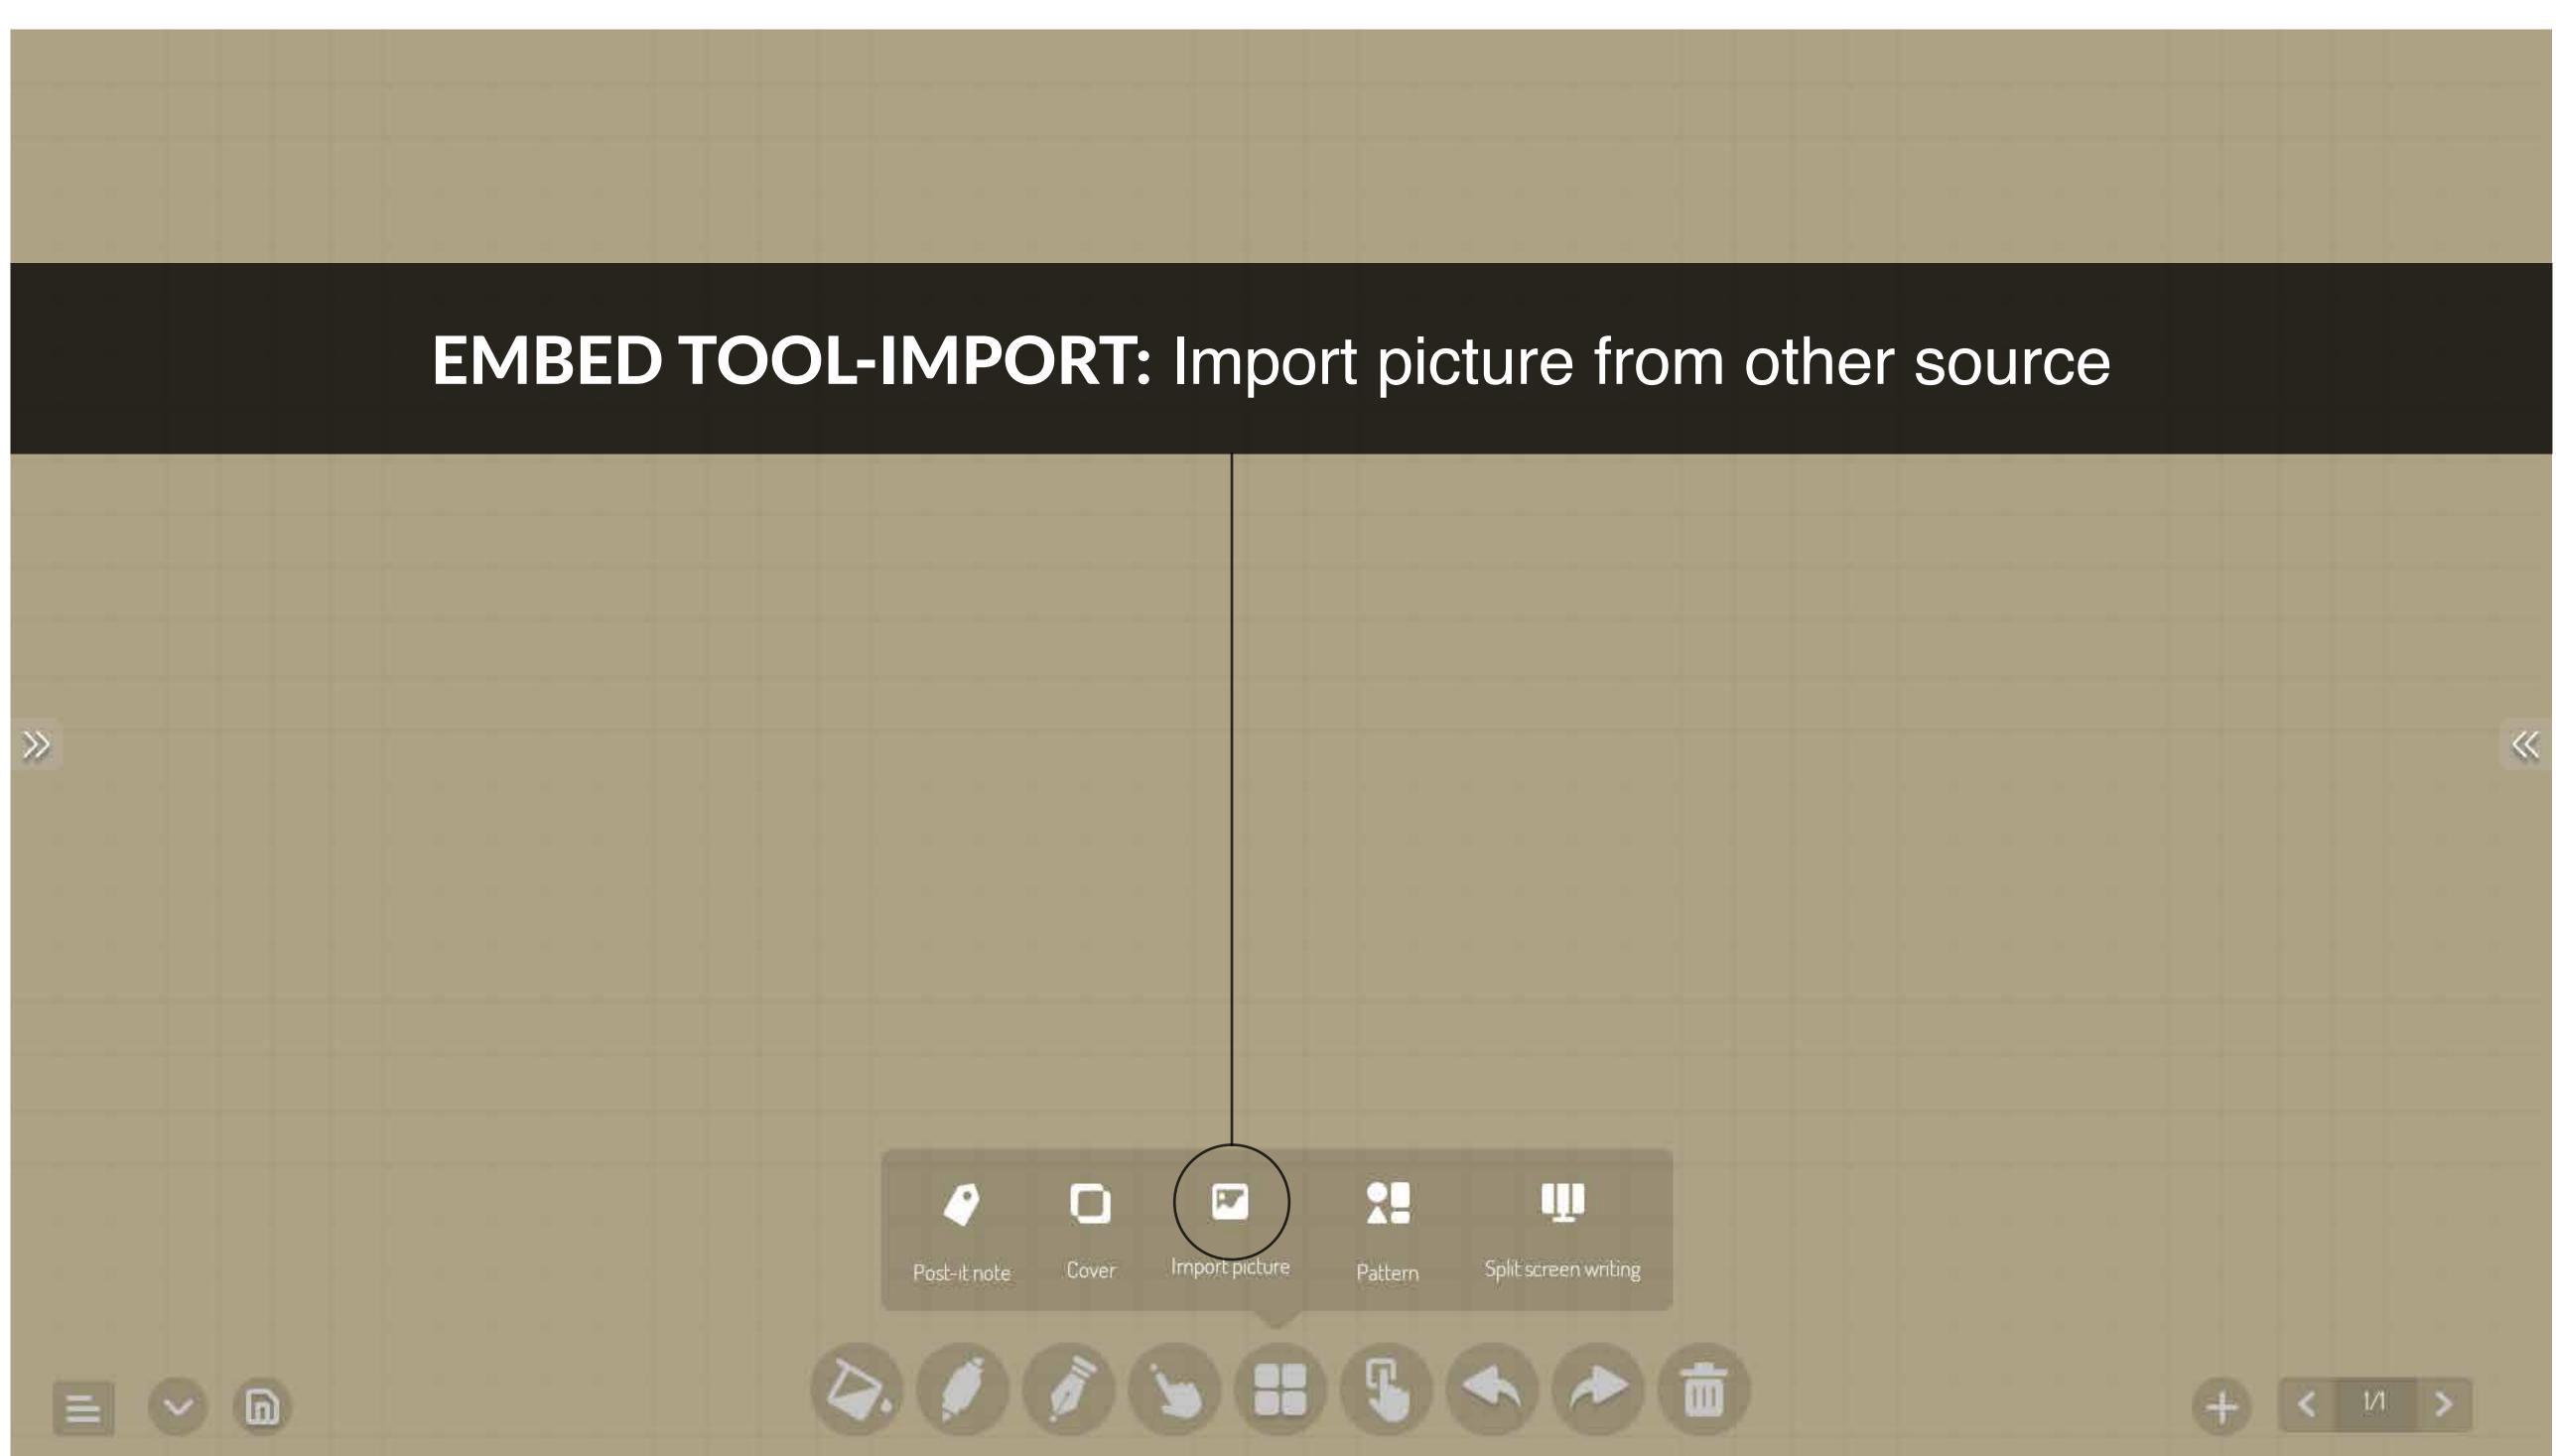

ou to change background templates



|  | 9 |  | ā |  |  |  | ~ |
|--|---|--|---|--|--|--|---|
|  |   |  |   |  |  |  |   |
|  |   |  |   |  |  |  |   |
|  |   |  |   |  |  |  |   |
|  |   |  |   |  |  |  |   |





## CALLIGRAPHY PEN: Similar to pen tool



| 5) | 9 | D |  | ī) |  |  | 6 | + | < | L |
|----|---|---|--|----|--|--|---|---|---|---|
|    |   |   |  |    |  |  |   |   |   |   |
|    |   |   |  |    |  |  |   |   |   |   |
|    |   |   |  |    |  |  |   |   |   |   |
|    |   |   |  |    |  |  |   |   |   |   |
|    |   |   |  |    |  |  |   |   |   |   |
|    |   |   |  |    |  |  |   |   |   |   |
|    |   |   |  |    |  |  |   |   |   |   |
|    |   |   |  |    |  |  |   |   |   |   |
|    |   |   |  |    |  |  |   |   |   |   |













 $\gg$ 

 $\mathbf{v}$ 

























<<