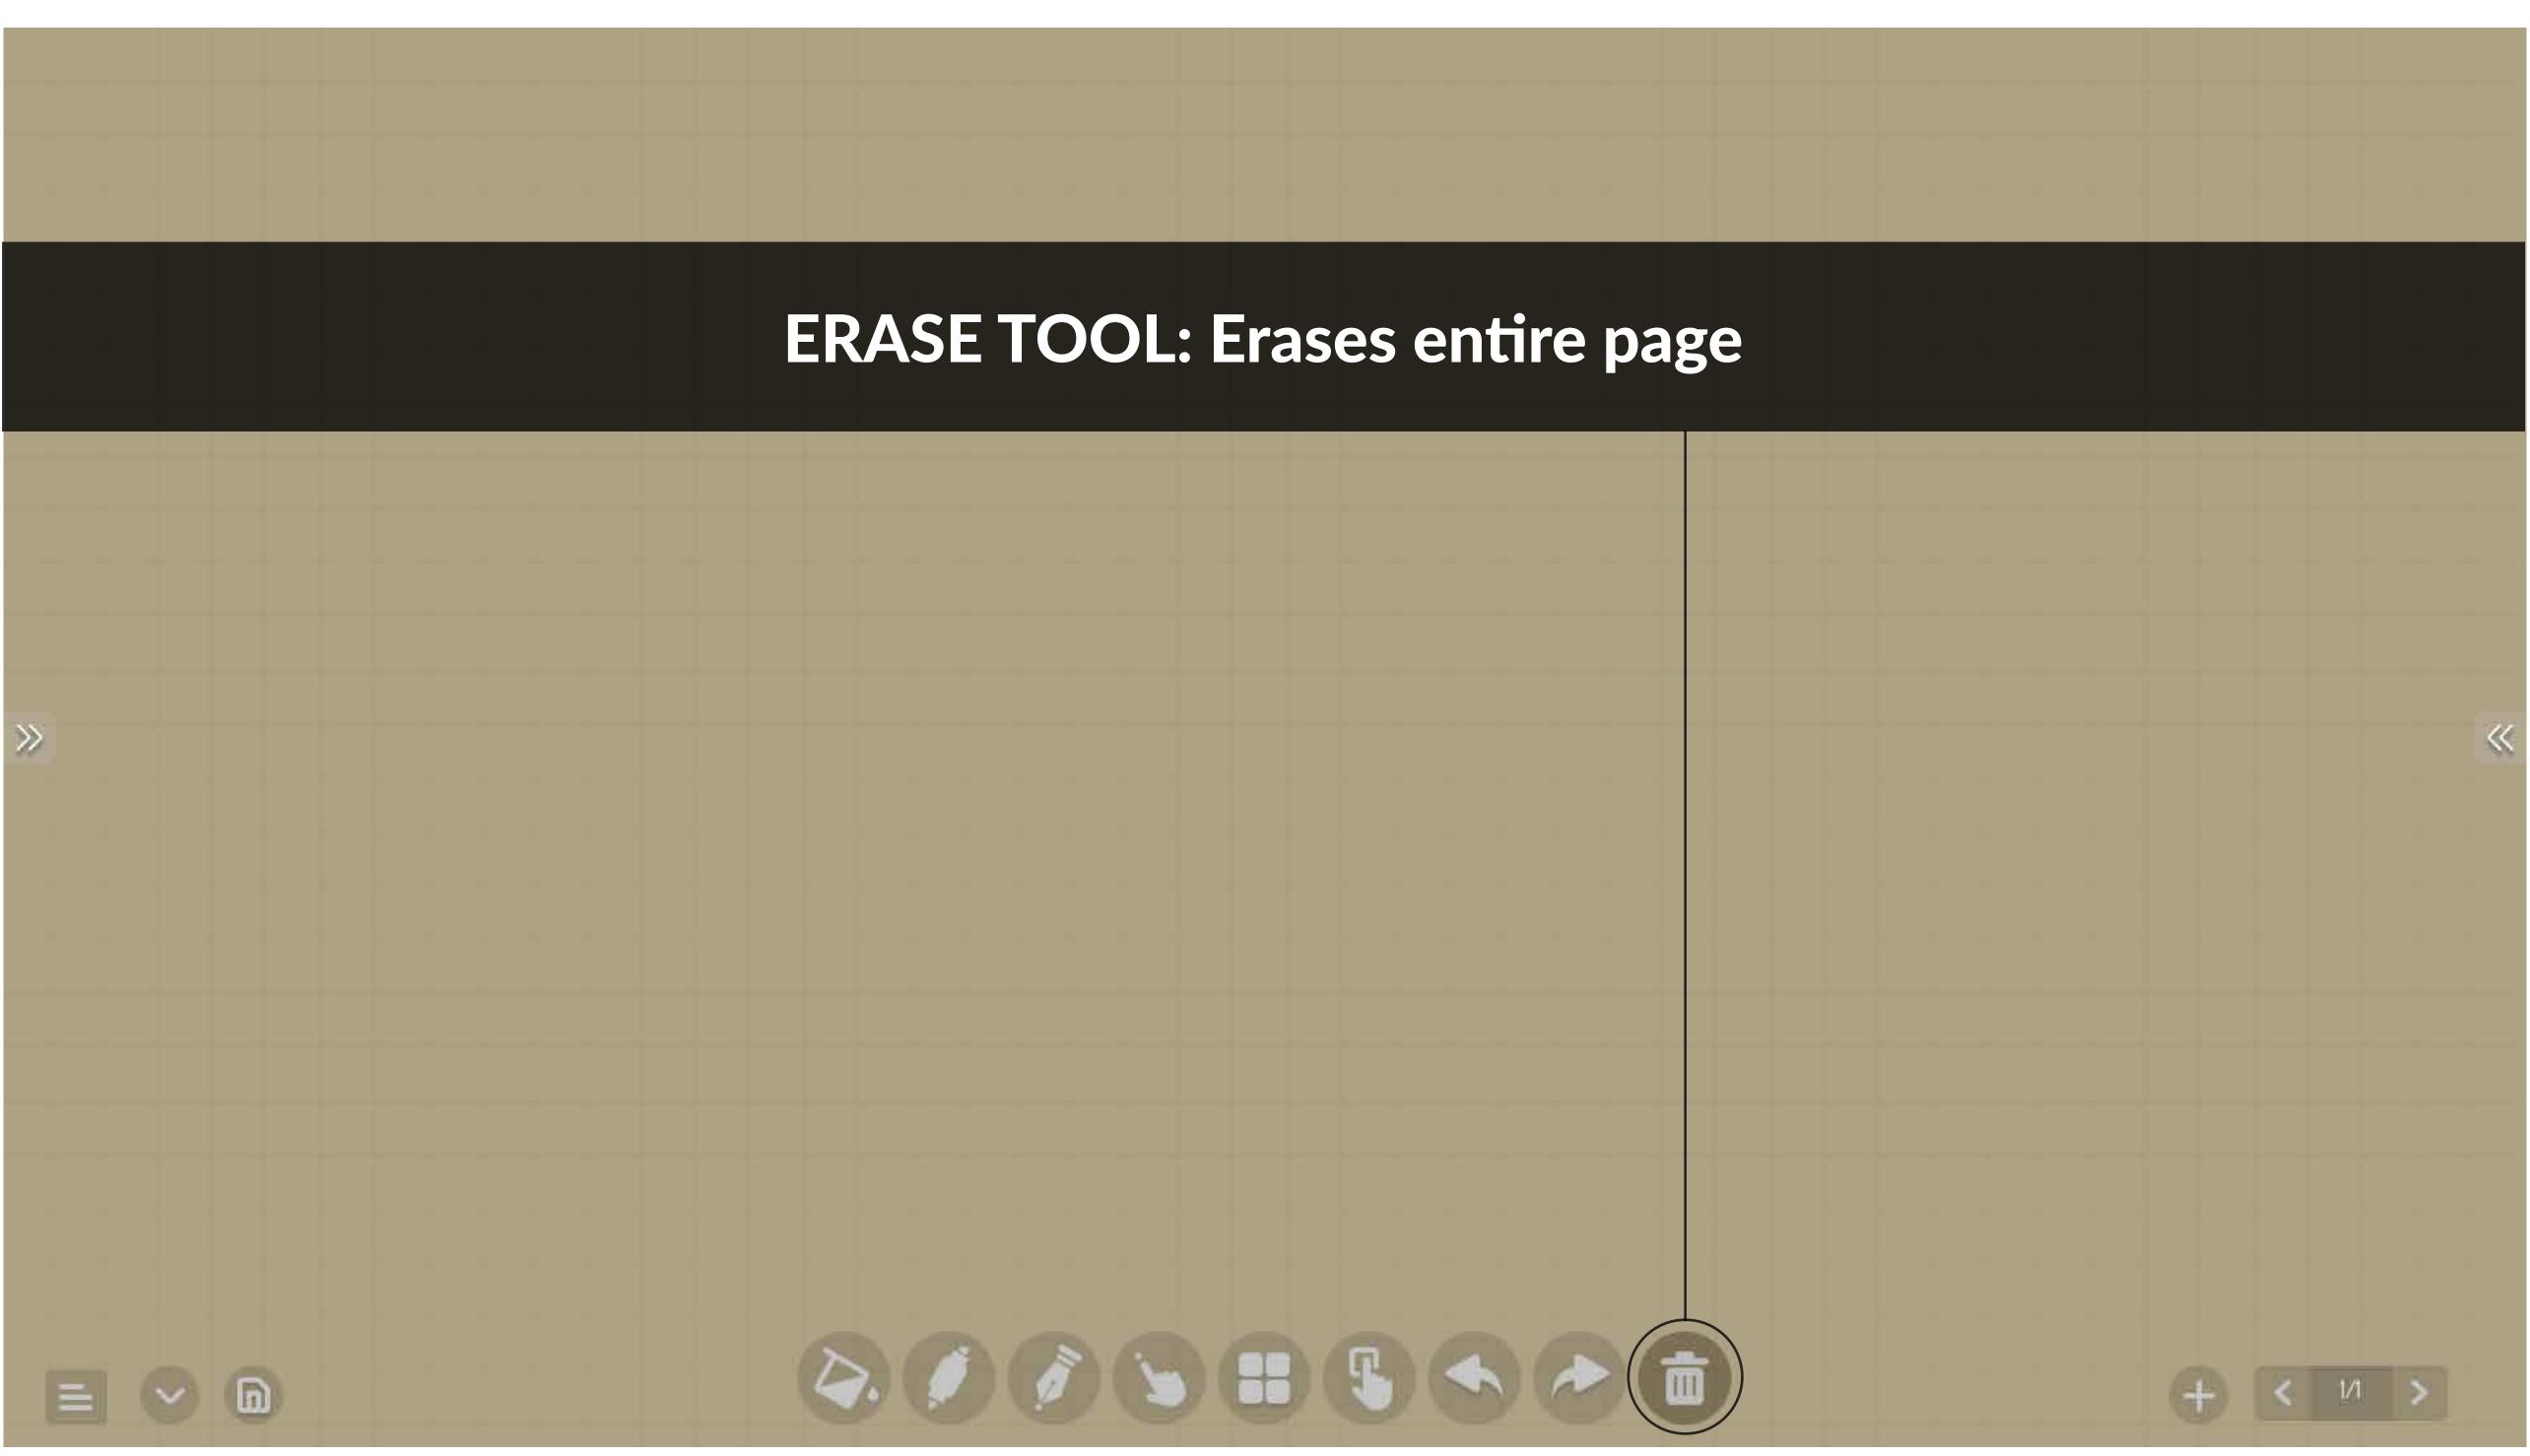

lates



|  | 9 |  | ā |  |  |  | ~ |
|--|---|--|---|--|--|--|---|
|  |   |  |   |  |  |  |   |
|  |   |  |   |  |  |  |   |
|  |   |  |   |  |  |  |   |
|  |   |  |   |  |  |  |   |





## CALLIGRAPHY PEN: Similar to pen tool



| 5) | 9 | D |  | ī) |  |  | 6 | + | < | L |
|----|---|---|--|----|--|--|---|---|---|---|
|    |   |   |  |    |  |  |   |   |   |   |
|    |   |   |  |    |  |  |   |   |   |   |
|    |   |   |  |    |  |  |   |   |   |   |
|    |   |   |  |    |  |  |   |   |   |   |
|    |   |   |  |    |  |  |   |   |   |   |
|    |   |   |  |    |  |  |   |   |   |   |
|    |   |   |  |    |  |  |   |   |   |   |
|    |   |   |  |    |  |  |   |   |   |   |
|    |   |   |  |    |  |  |   |   |   |   |













 $\gg$ 

 $\mathbf{v}$ 

























<<