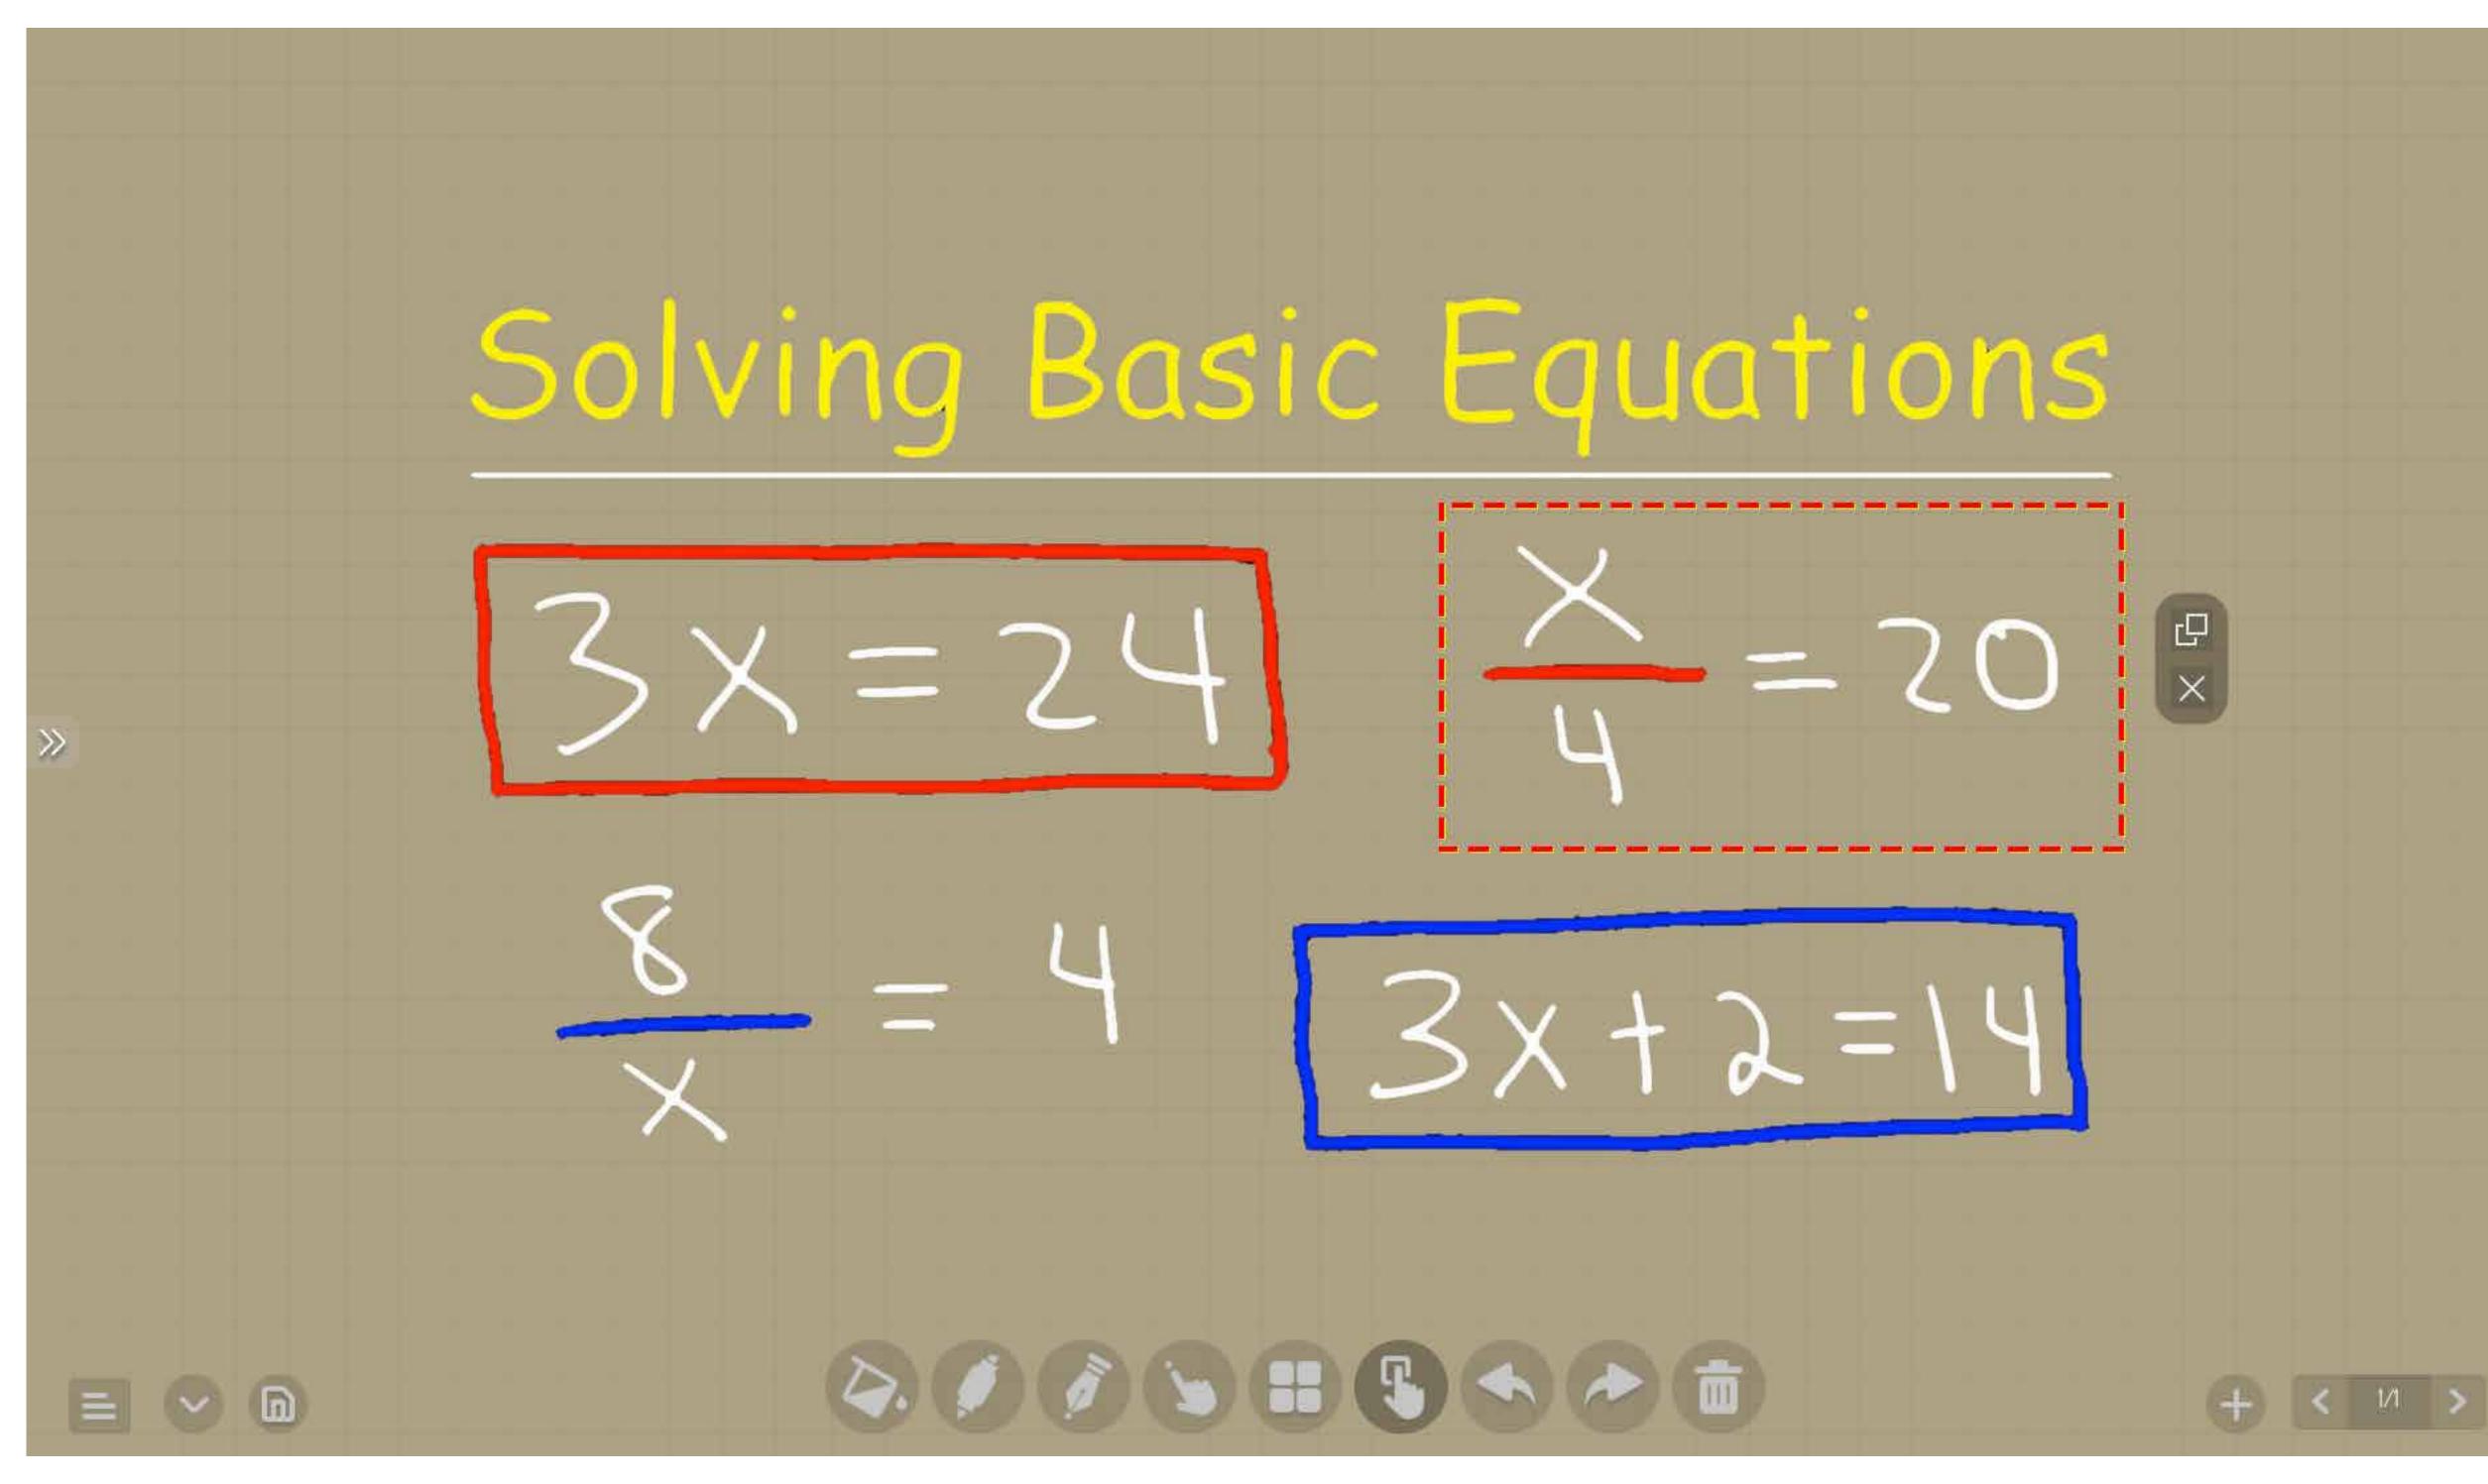

## CALLIGRAPHY PEN: Similar to pen tool

| 5) | 9 | D |  | ī) |  |  | 6 | + | < | L |
|----|---|---|--|----|--|--|---|---|---|---|
|    |   |   |  |    |  |  |   |   |   |   |
|    |   |   |  |    |  |  |   |   |   |   |
|    |   |   |  |    |  |  |   |   |   |   |
|    |   |   |  |    |  |  |   |   |   |   |
|    |   |   |  |    |  |  |   |   |   |   |
|    |   |   |  |    |  |  |   |   |   |   |
|    |   |   |  |    |  |  |   |   |   |   |
|    |   |   |  |    |  |  |   |   |   |   |
|    |   |   |  |    |  |  |   |   |   |   |