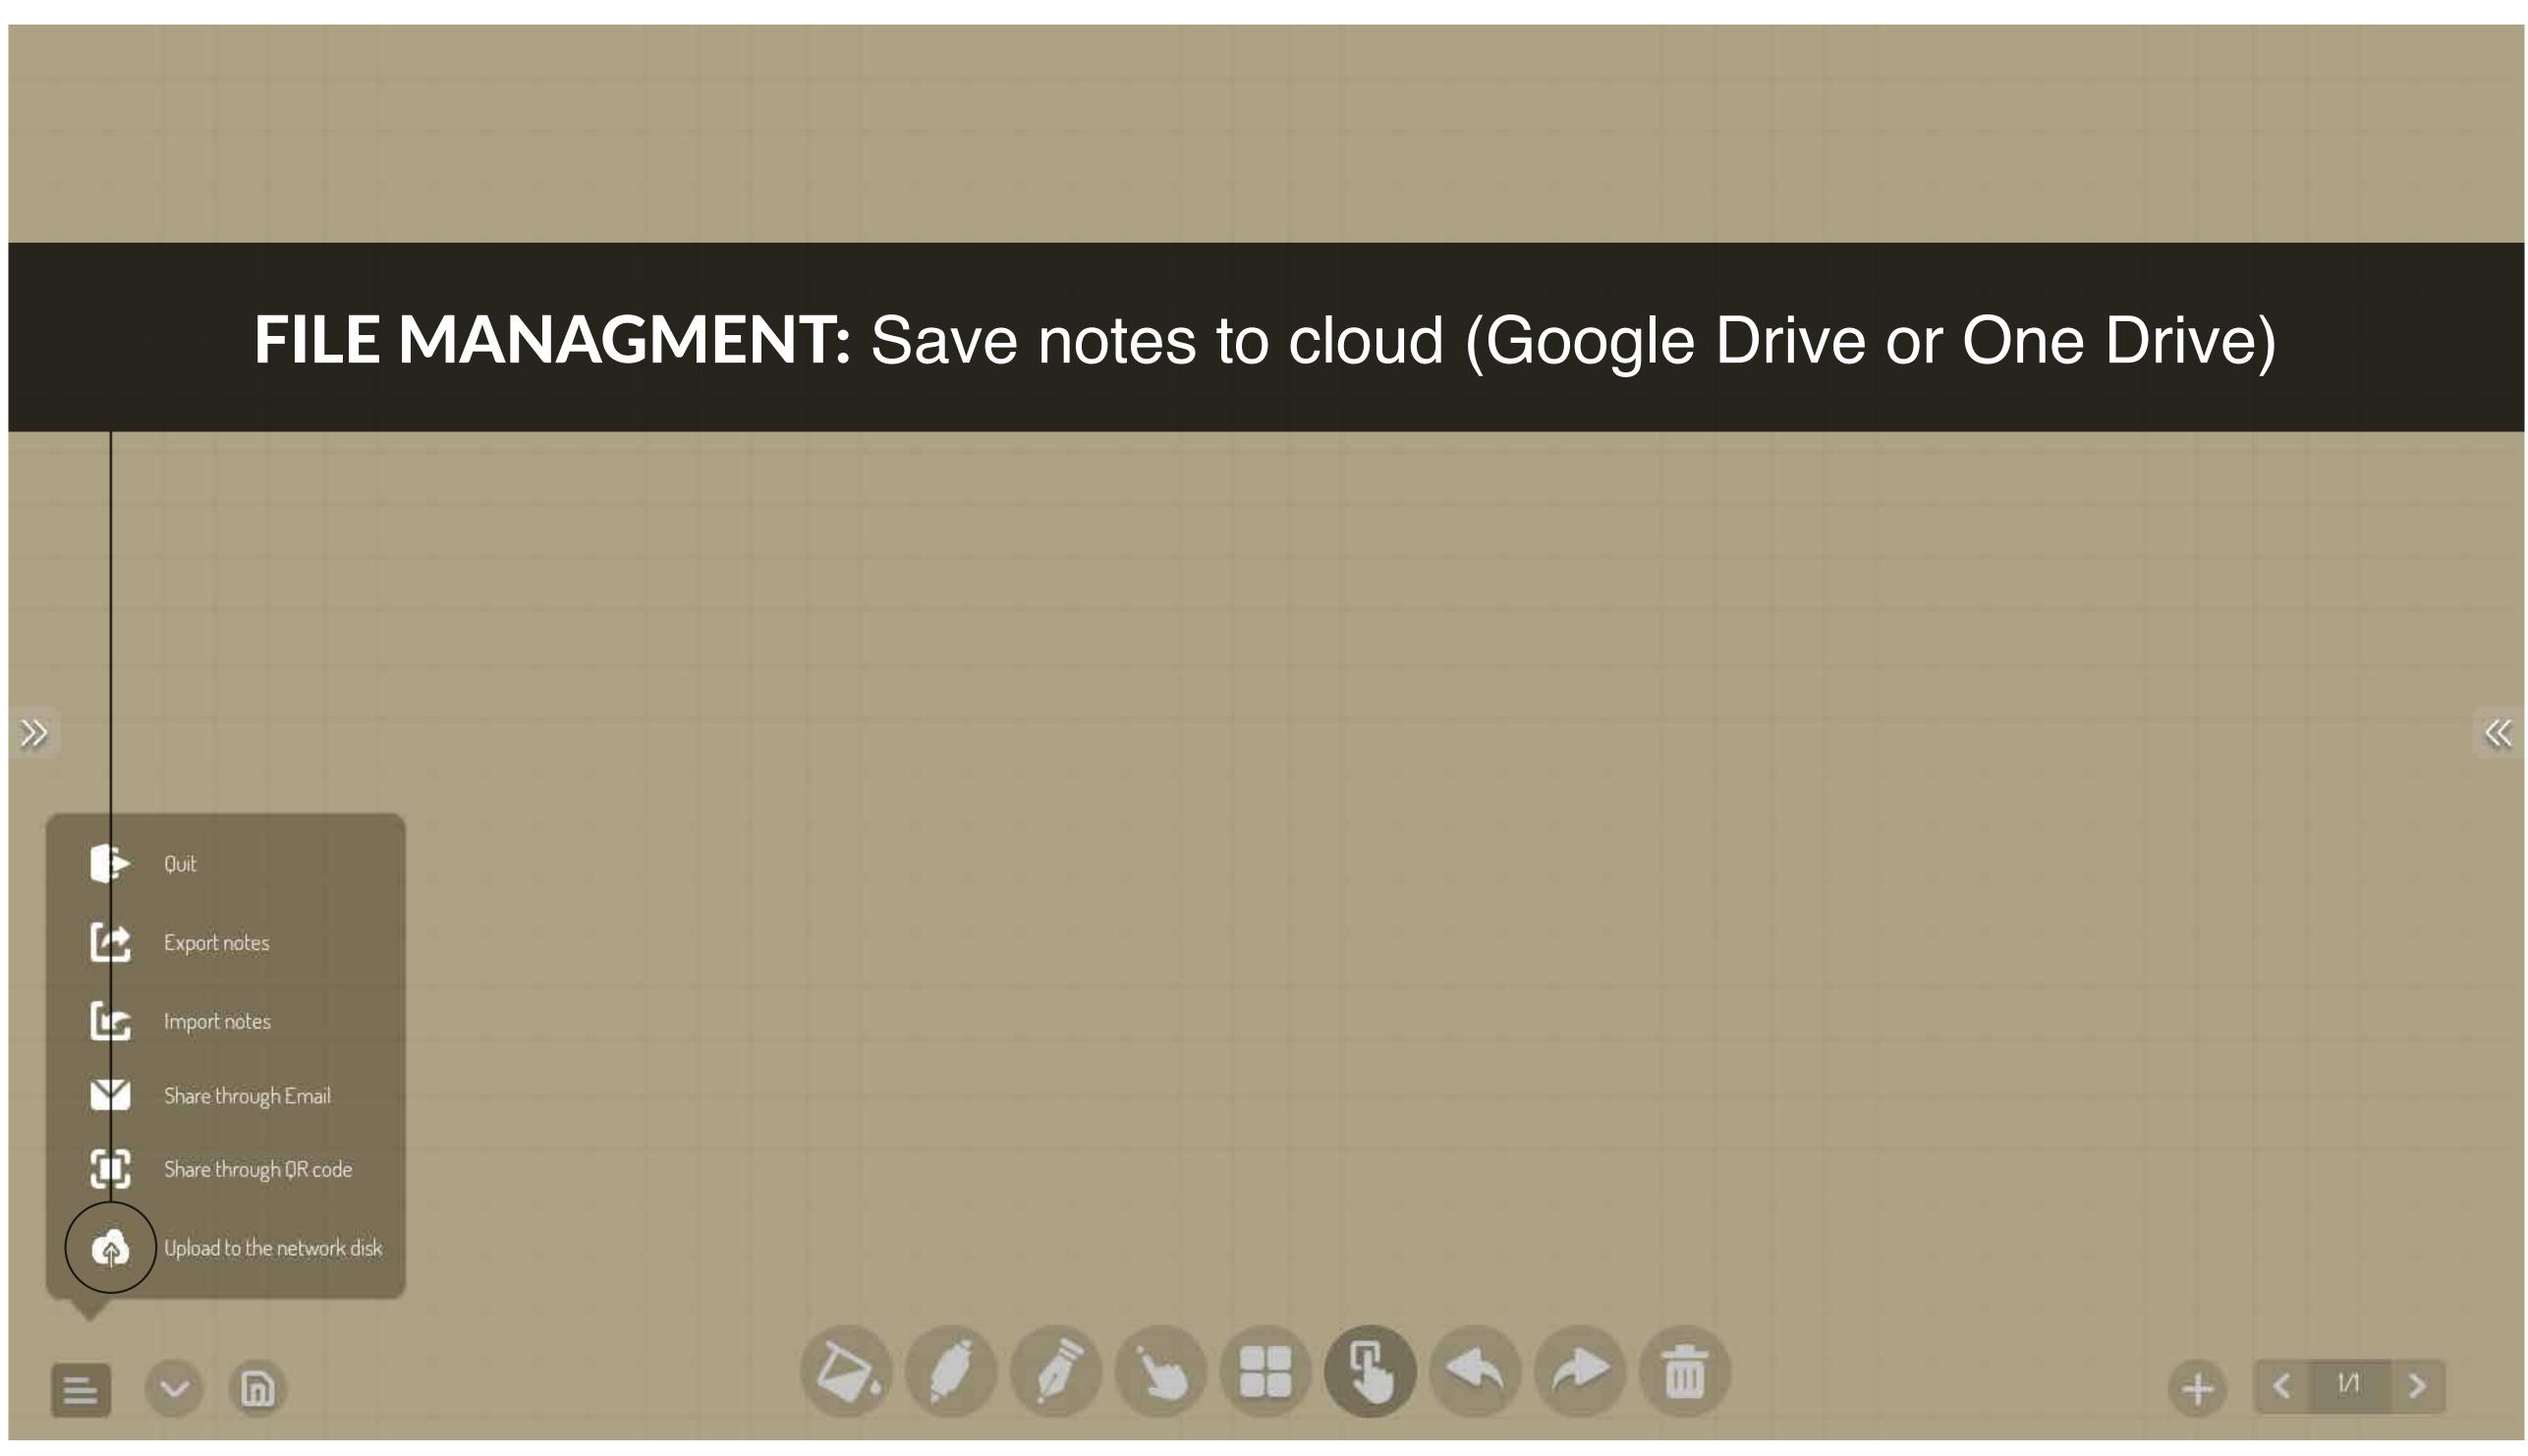

|  | ā |  |  |  | ~ |
|--|---|--|---|--|--|--|---|
|  |   |  |   |  |  |  |   |
|  |   |  |   |  |  |  |   |
|  |   |  |   |  |  |  |   |
|  |   |  |   |  |  |  |   |





## CALLIGRAPHY PEN: Similar to pen tool



| 5) | 9 | D |  | ī) |  |  | 6 | + | < | L |
|----|---|---|--|----|--|--|---|---|---|---|
|    |   |   |  |    |  |  |   |   |   |   |
|    |   |   |  |    |  |  |   |   |   |   |
|    |   |   |  |    |  |  |   |   |   |   |
|    |   |   |  |    |  |  |   |   |   |   |
|    |   |   |  |    |  |  |   |   |   |   |
|    |   |   |  |    |  |  |   |   |   |   |
|    |   |   |  |    |  |  |   |   |   |   |
|    |   |   |  |    |  |  |   |   |   |   |
|    |   |   |  |    |  |  |   |   |   |   |













 $\gg$ 

 $\mathbf{v}$ 

























<<