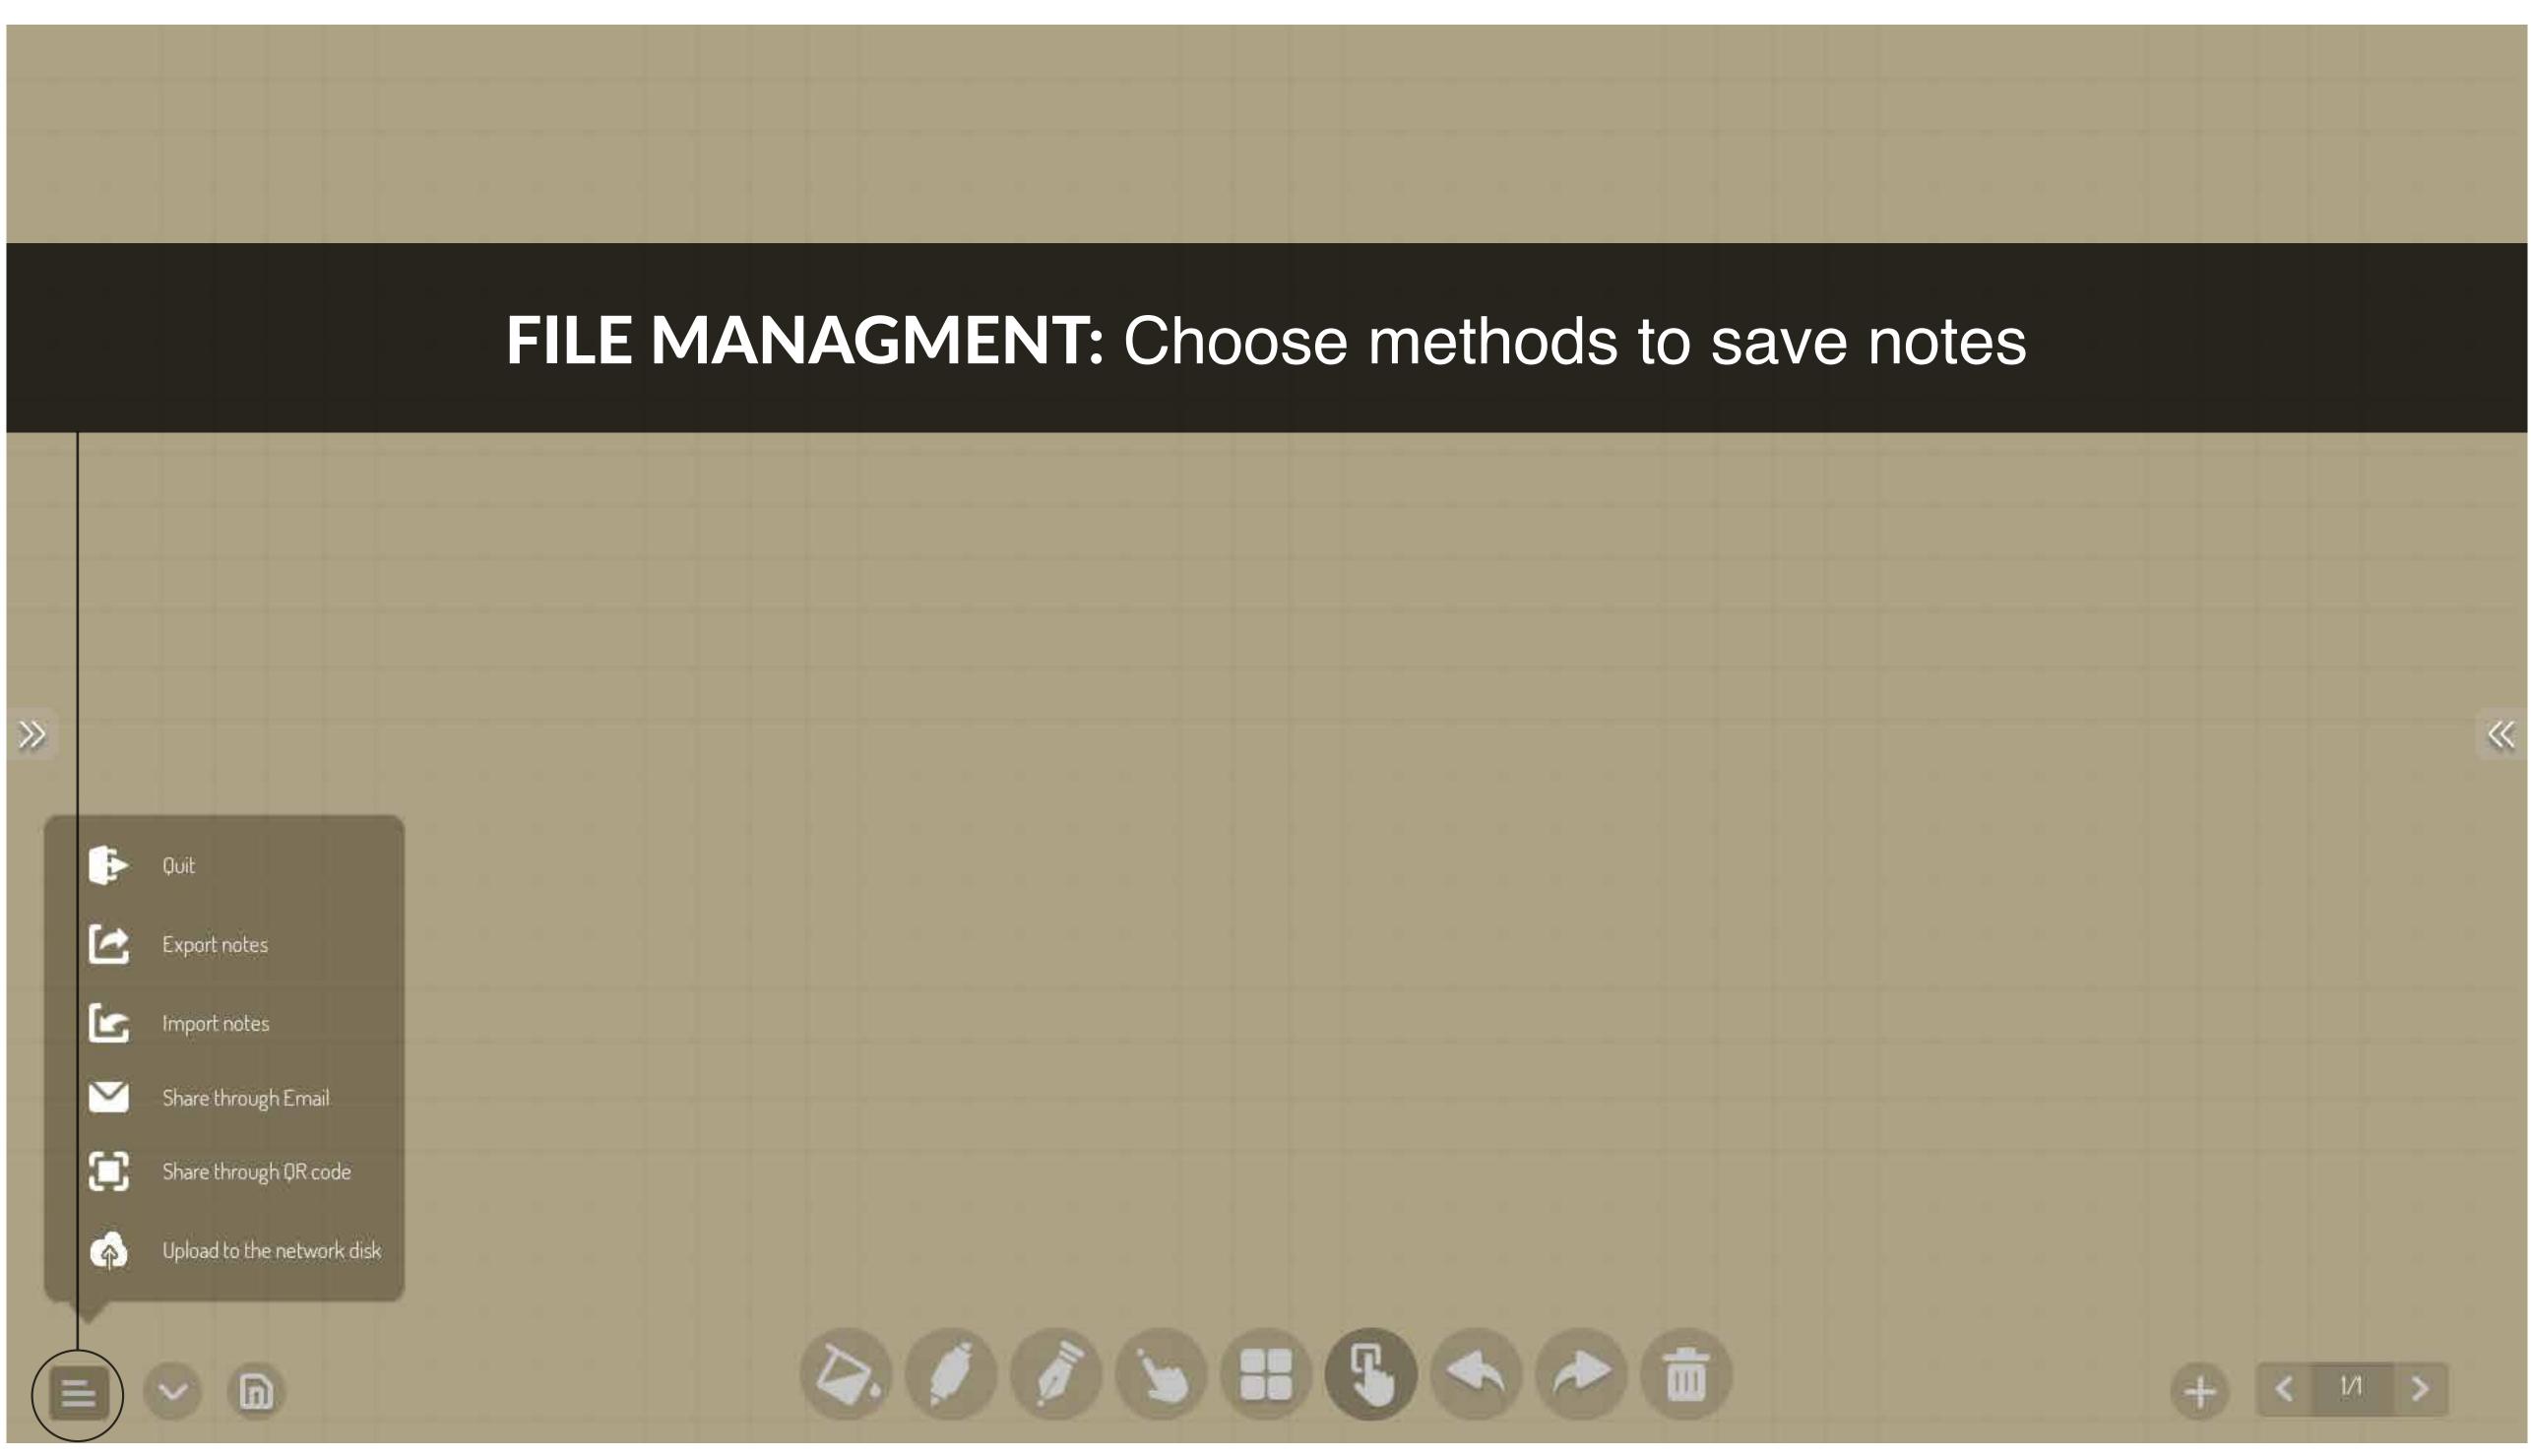

|  | 9 |  | ā |  |  |  | ~ |
|--|---|--|---|--|--|--|---|
|  |   |  |   |  |  |  |   |
|  |   |  |   |  |  |  |   |
|  |   |  |   |  |  |  |   |
|  |   |  |   |  |  |  |   |





## CALLIGRAPHY PEN: Similar to pen tool



| 5) | 9 | D |  | ī) |  |  | 6 | + | < | L |
|----|---|---|--|----|--|--|---|---|---|---|
|    |   |   |  |    |  |  |   |   |   |   |
|    |   |   |  |    |  |  |   |   |   |   |
|    |   |   |  |    |  |  |   |   |   |   |
|    |   |   |  |    |  |  |   |   |   |   |
|    |   |   |  |    |  |  |   |   |   |   |
|    |   |   |  |    |  |  |   |   |   |   |
|    |   |   |  |    |  |  |   |   |   |   |
|    |   |   |  |    |  |  |   |   |   |   |
|    |   |   |  |    |  |  |   |   |   |   |













 $\gg$ 

 $\mathbf{v}$ 

























<<