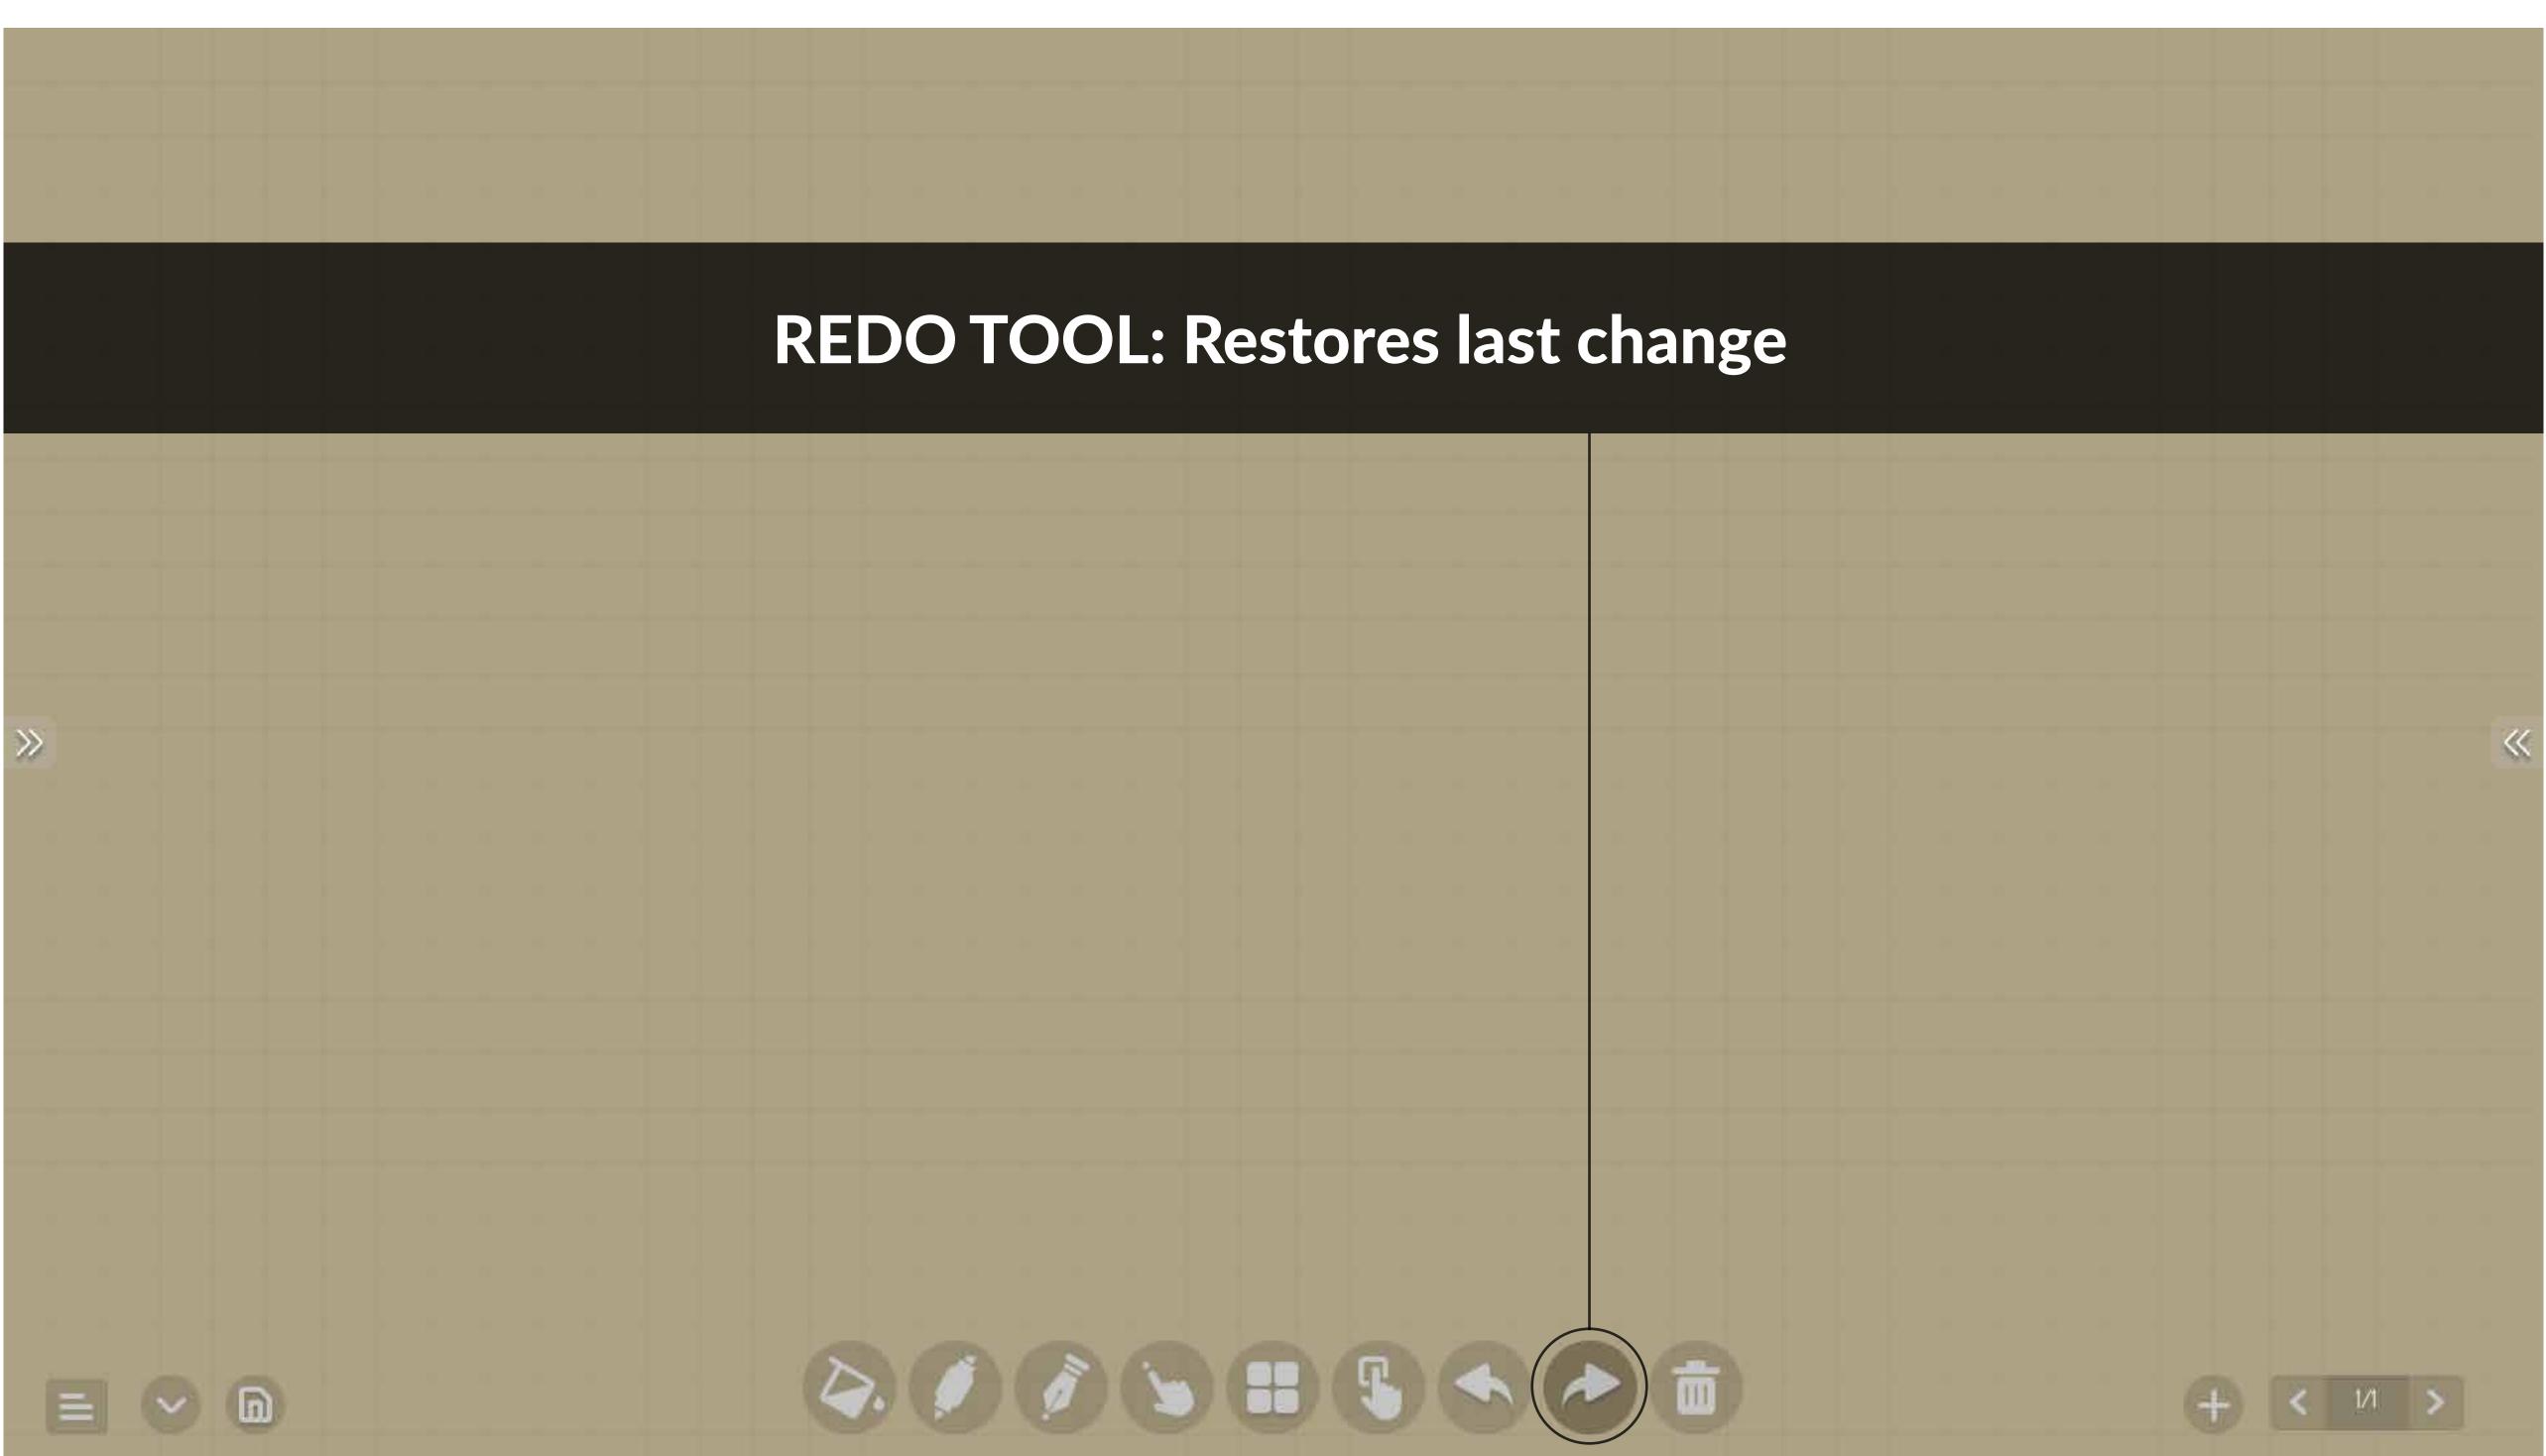

mplates



|  | 9 |  | ā |  |  |  | ~ |
|--|---|--|---|--|--|--|---|
|  |   |  |   |  |  |  |   |
|  |   |  |   |  |  |  |   |
|  |   |  |   |  |  |  |   |
|  |   |  |   |  |  |  |   |





## CALLIGRAPHY PEN: Similar to pen tool



| 5) | 9 | D |  | ī) |  |  | 6 | + | < | L |
|----|---|---|--|----|--|--|---|---|---|---|
|    |   |   |  |    |  |  |   |   |   |   |
|    |   |   |  |    |  |  |   |   |   |   |
|    |   |   |  |    |  |  |   |   |   |   |
|    |   |   |  |    |  |  |   |   |   |   |
|    |   |   |  |    |  |  |   |   |   |   |
|    |   |   |  |    |  |  |   |   |   |   |
|    |   |   |  |    |  |  |   |   |   |   |
|    |   |   |  |    |  |  |   |   |   |   |
|    |   |   |  |    |  |  |   |   |   |   |













 $\gg$ 

 $\mathbf{v}$ 

























<<