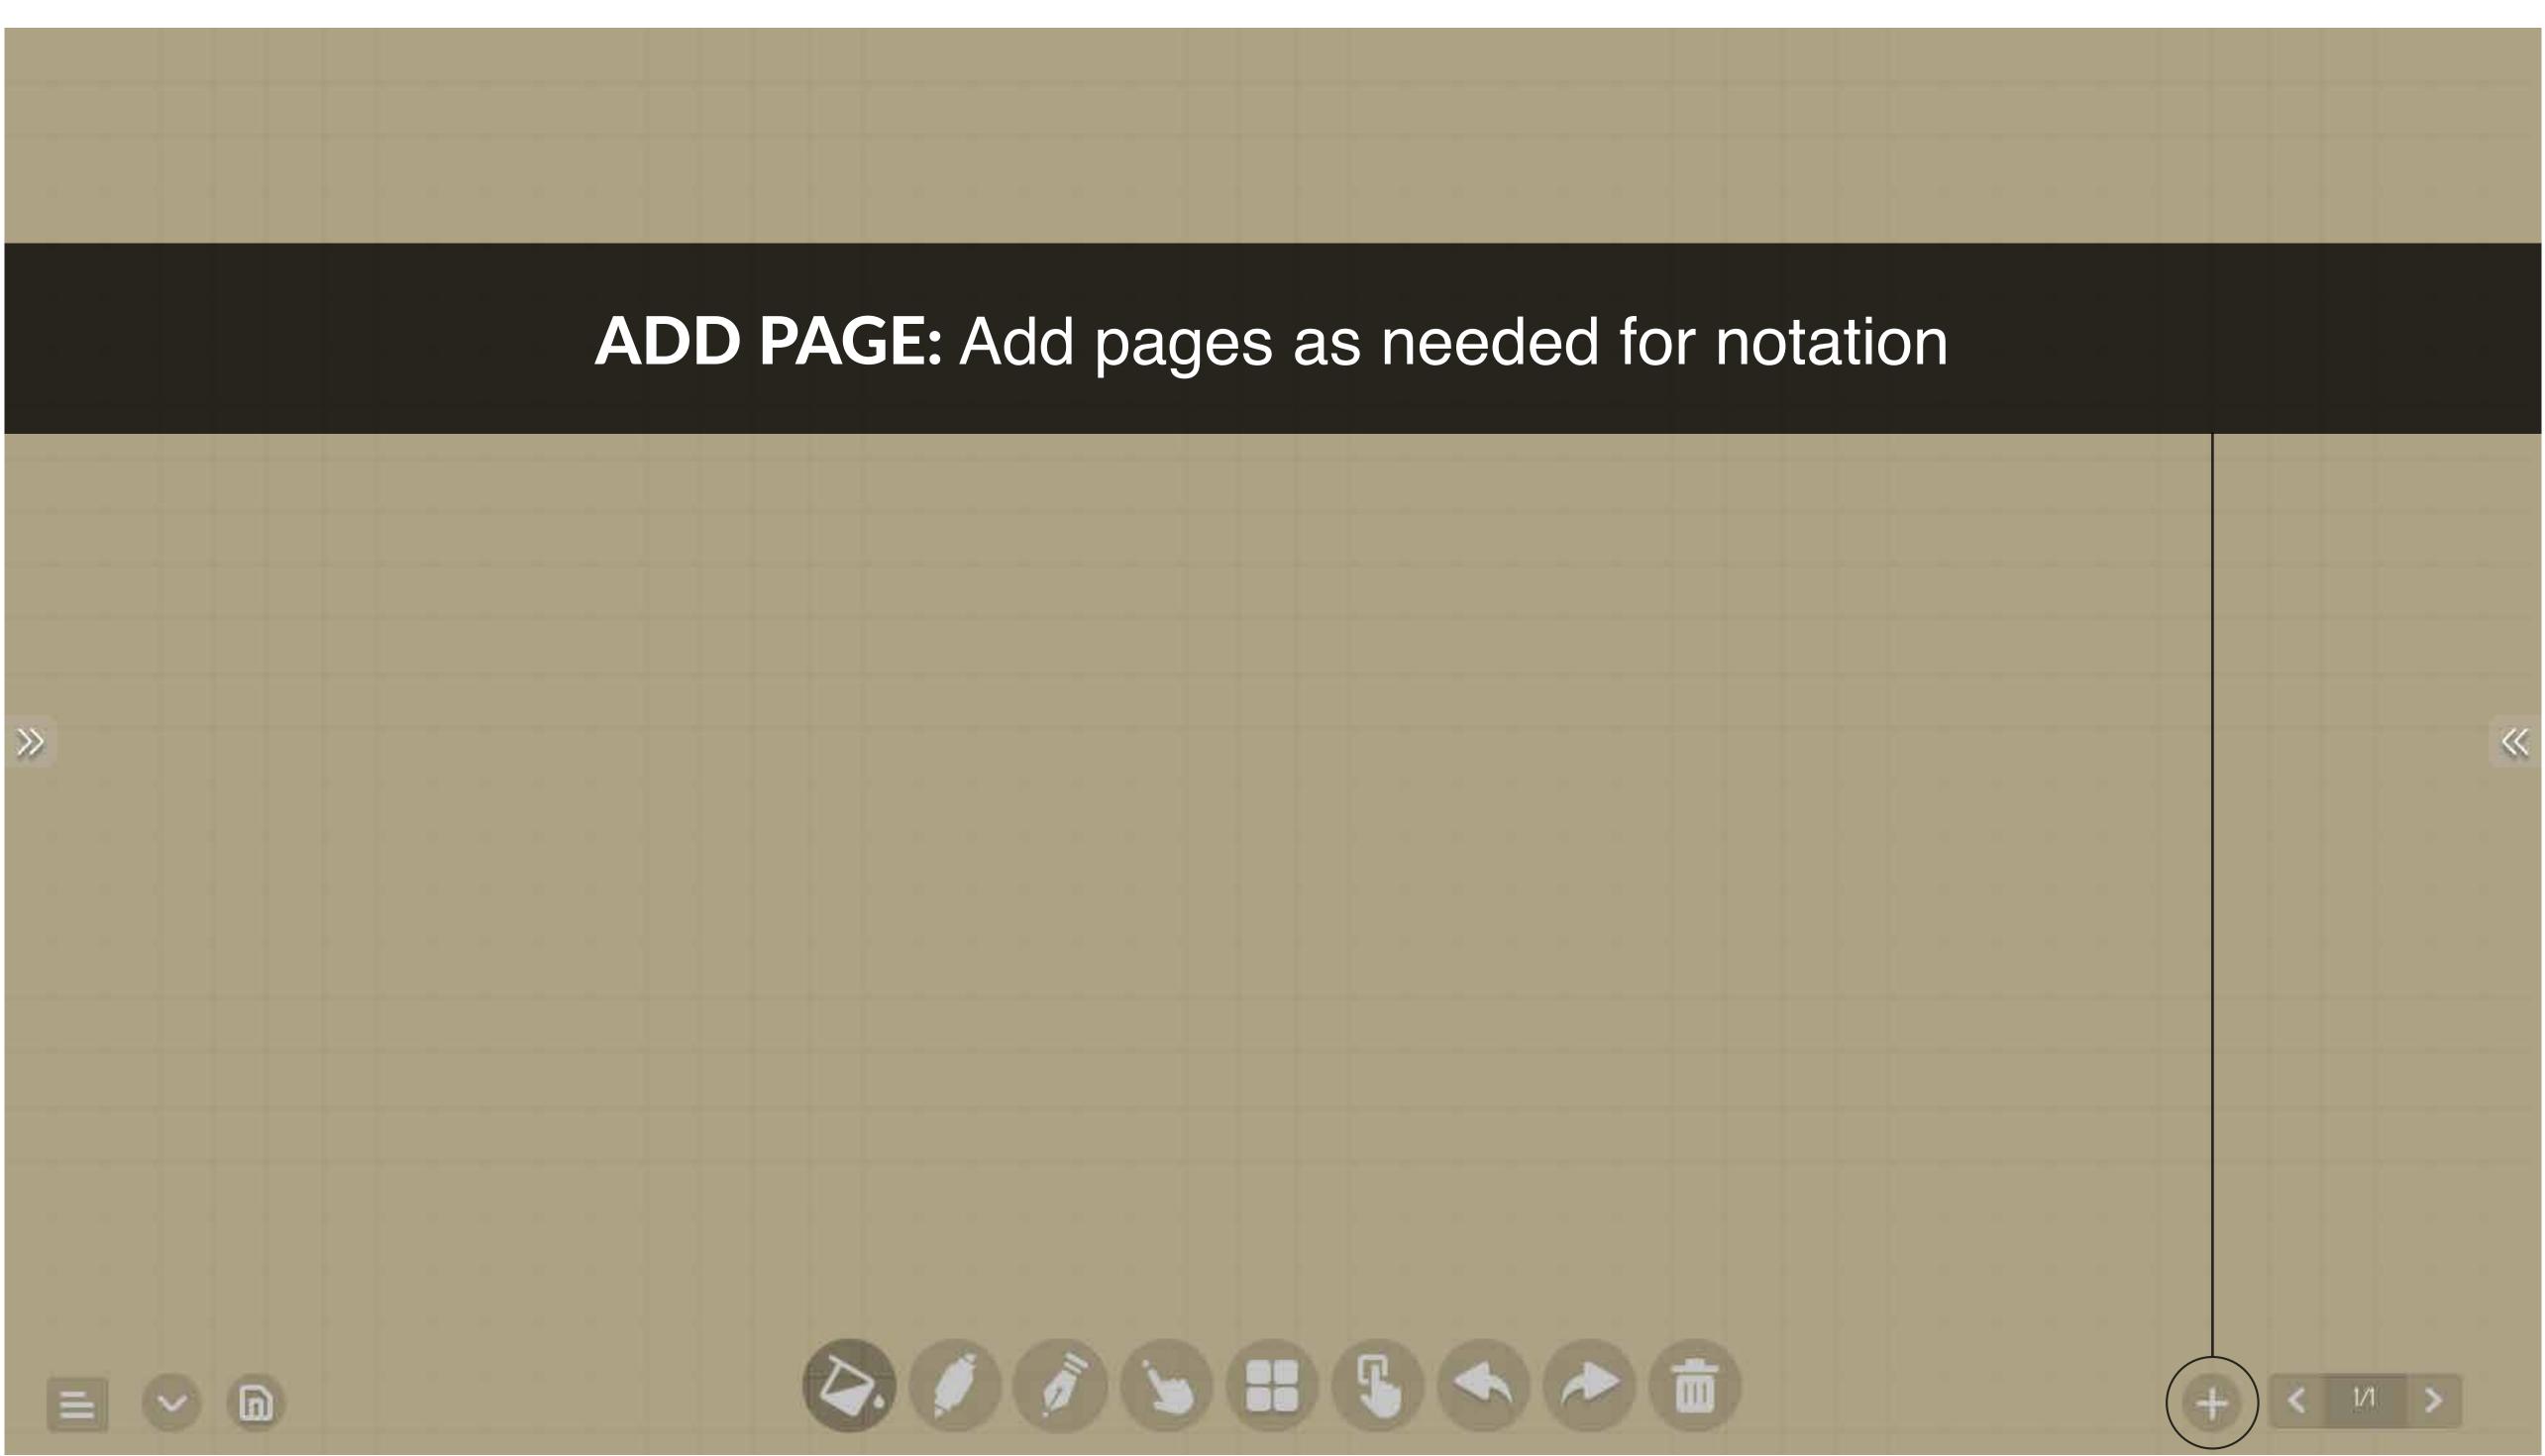

tes



|  | 9 |  | ā |  |  |  | ~ |
|--|---|--|---|--|--|--|---|
|  |   |  |   |  |  |  |   |
|  |   |  |   |  |  |  |   |
|  |   |  |   |  |  |  |   |
|  |   |  |   |  |  |  |   |





## CALLIGRAPHY PEN: Similar to pen tool



| 5) | 9 | D |  | ī) |  |  | 6 | + | < | L |
|----|---|---|--|----|--|--|---|---|---|---|
|    |   |   |  |    |  |  |   |   |   |   |
|    |   |   |  |    |  |  |   |   |   |   |
|    |   |   |  |    |  |  |   |   |   |   |
|    |   |   |  |    |  |  |   |   |   |   |
|    |   |   |  |    |  |  |   |   |   |   |
|    |   |   |  |    |  |  |   |   |   |   |
|    |   |   |  |    |  |  |   |   |   |   |
|    |   |   |  |    |  |  |   |   |   |   |
|    |   |   |  |    |  |  |   |   |   |   |













 $\gg$ 

 $\mathbf{v}$ 

























<<