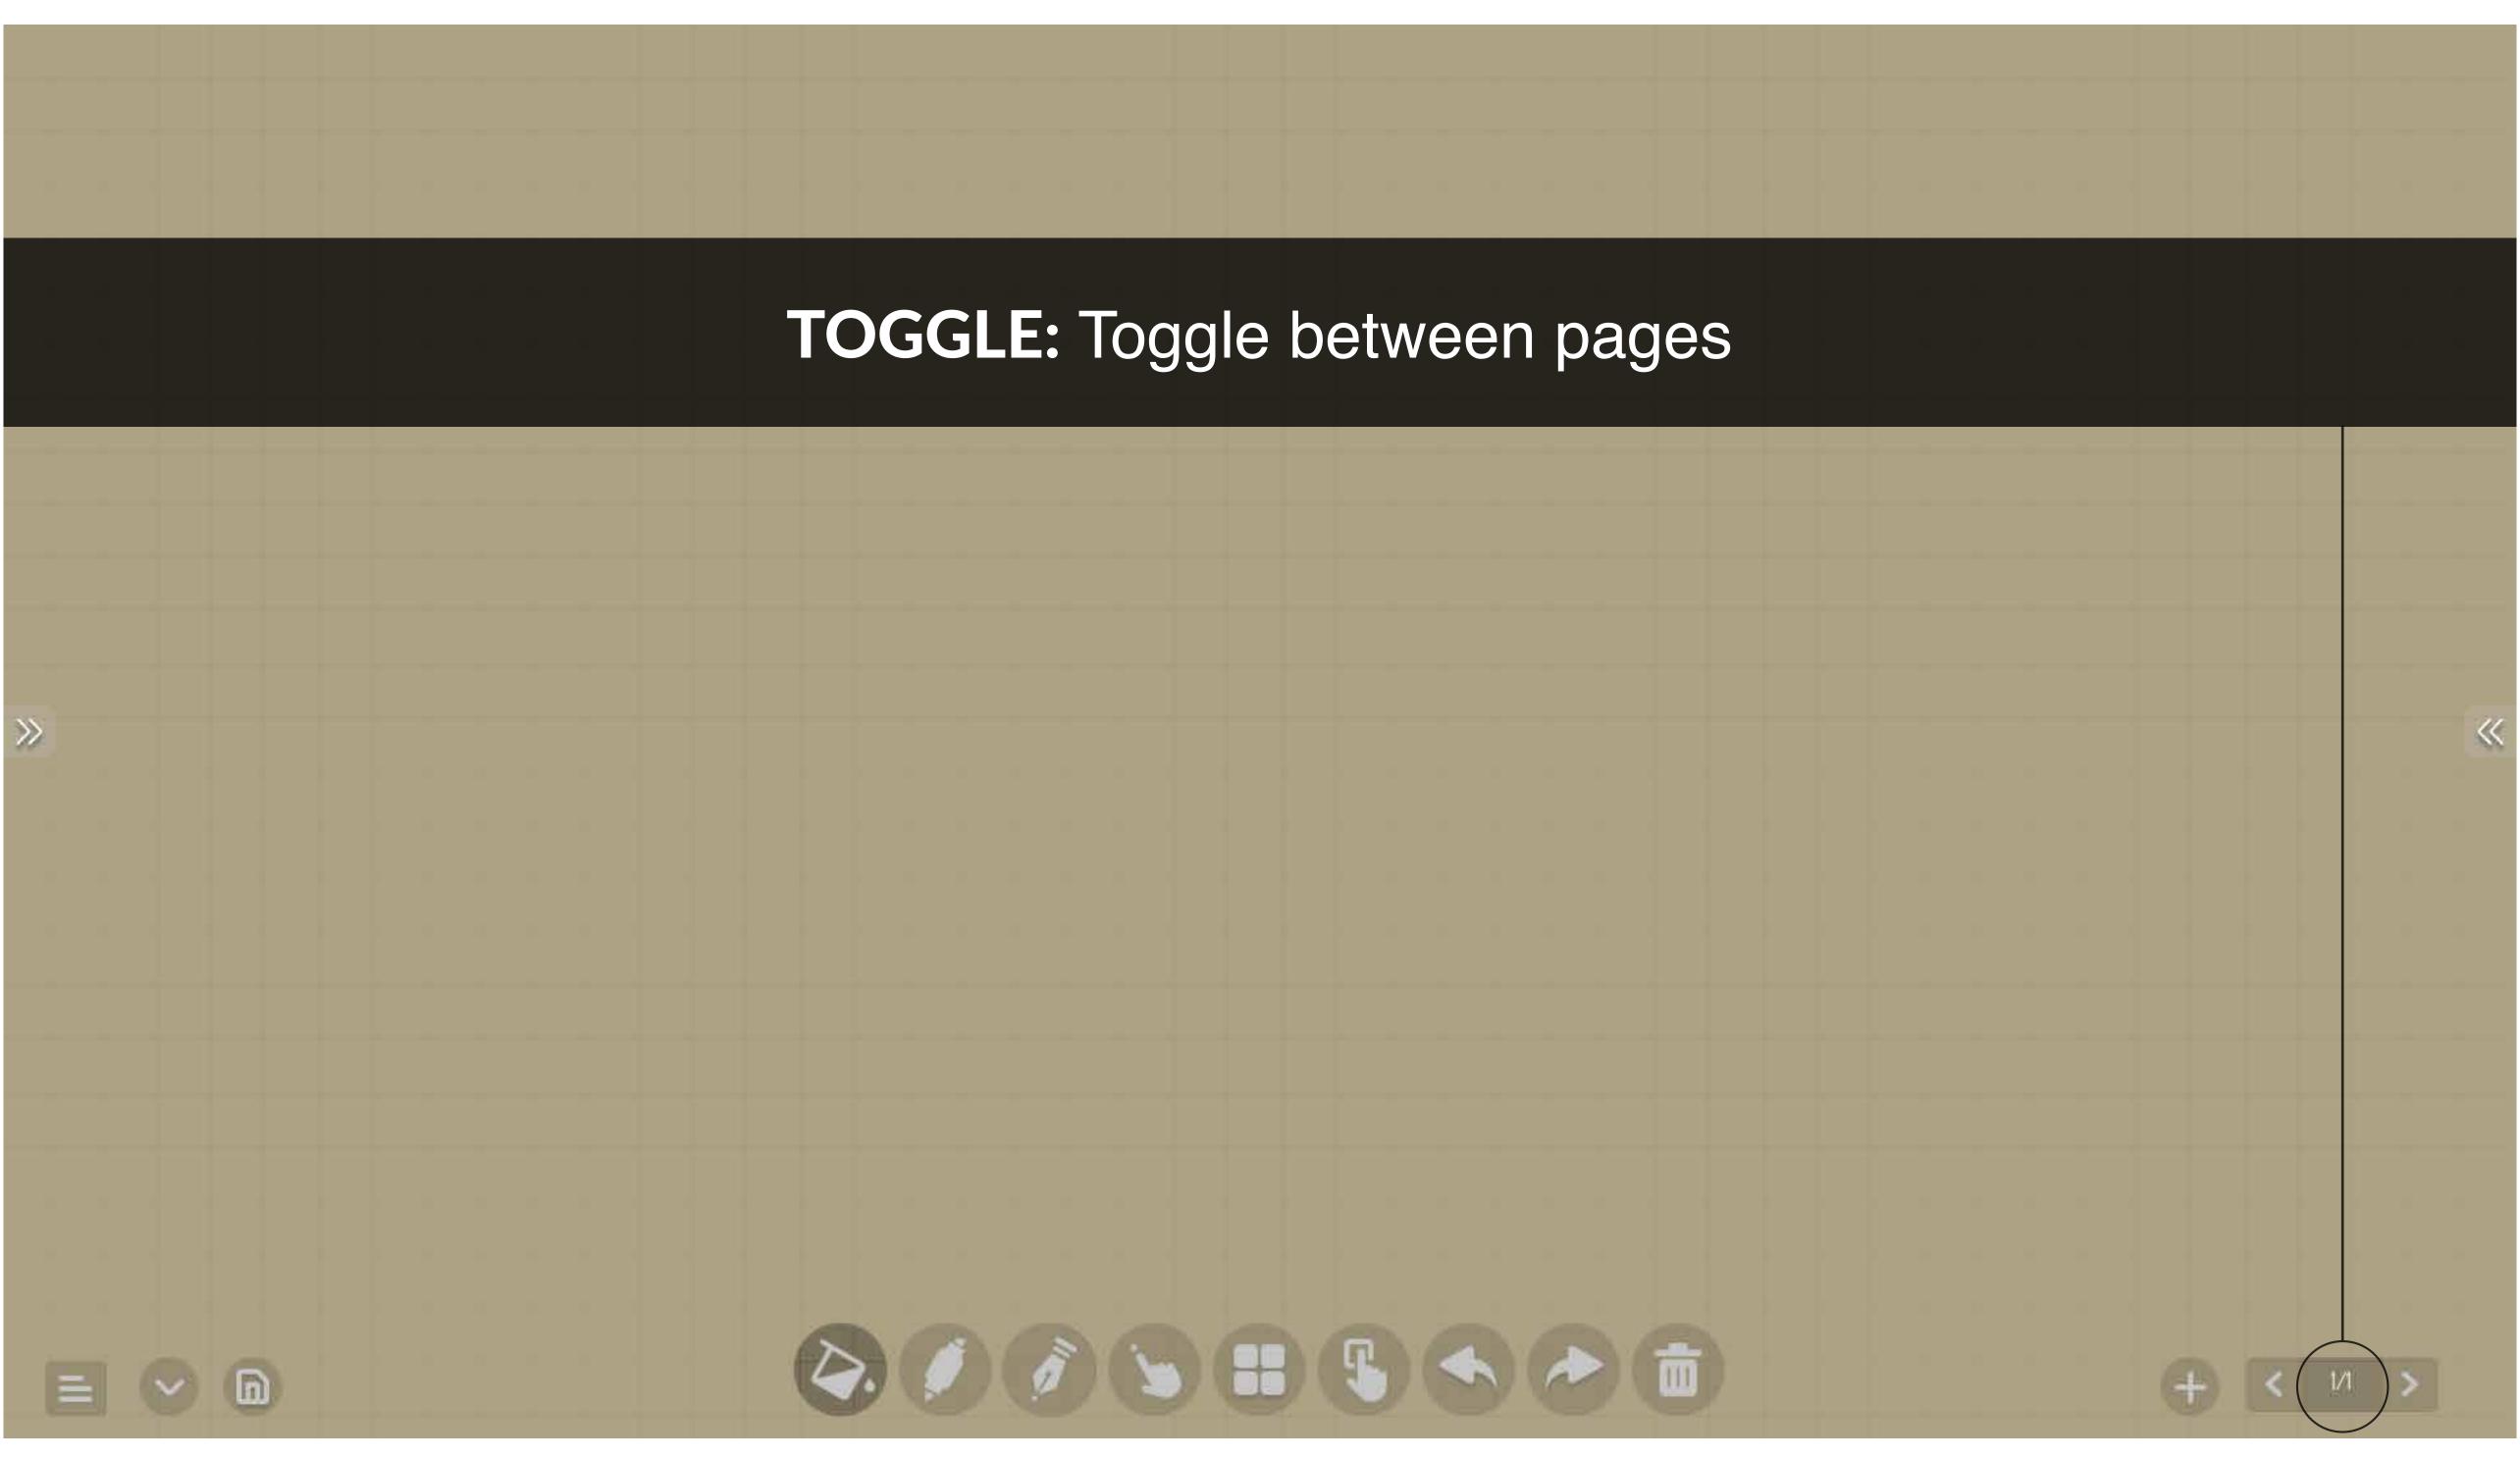

s



|  | 9 |  | ā |  |  |  | ~ |
|--|---|--|---|--|--|--|---|
|  |   |  |   |  |  |  |   |
|  |   |  |   |  |  |  |   |
|  |   |  |   |  |  |  |   |
|  |   |  |   |  |  |  |   |





## CALLIGRAPHY PEN: Similar to pen tool



| 5) | 9 | D |  | ī) |  |  | 6 | + | < | L |
|----|---|---|--|----|--|--|---|---|---|---|
|    |   |   |  |    |  |  |   |   |   |   |
|    |   |   |  |    |  |  |   |   |   |   |
|    |   |   |  |    |  |  |   |   |   |   |
|    |   |   |  |    |  |  |   |   |   |   |
|    |   |   |  |    |  |  |   |   |   |   |
|    |   |   |  |    |  |  |   |   |   |   |
|    |   |   |  |    |  |  |   |   |   |   |
|    |   |   |  |    |  |  |   |   |   |   |
|    |   |   |  |    |  |  |   |   |   |   |













 $\gg$ 

 $\mathbf{v}$ 

























<<