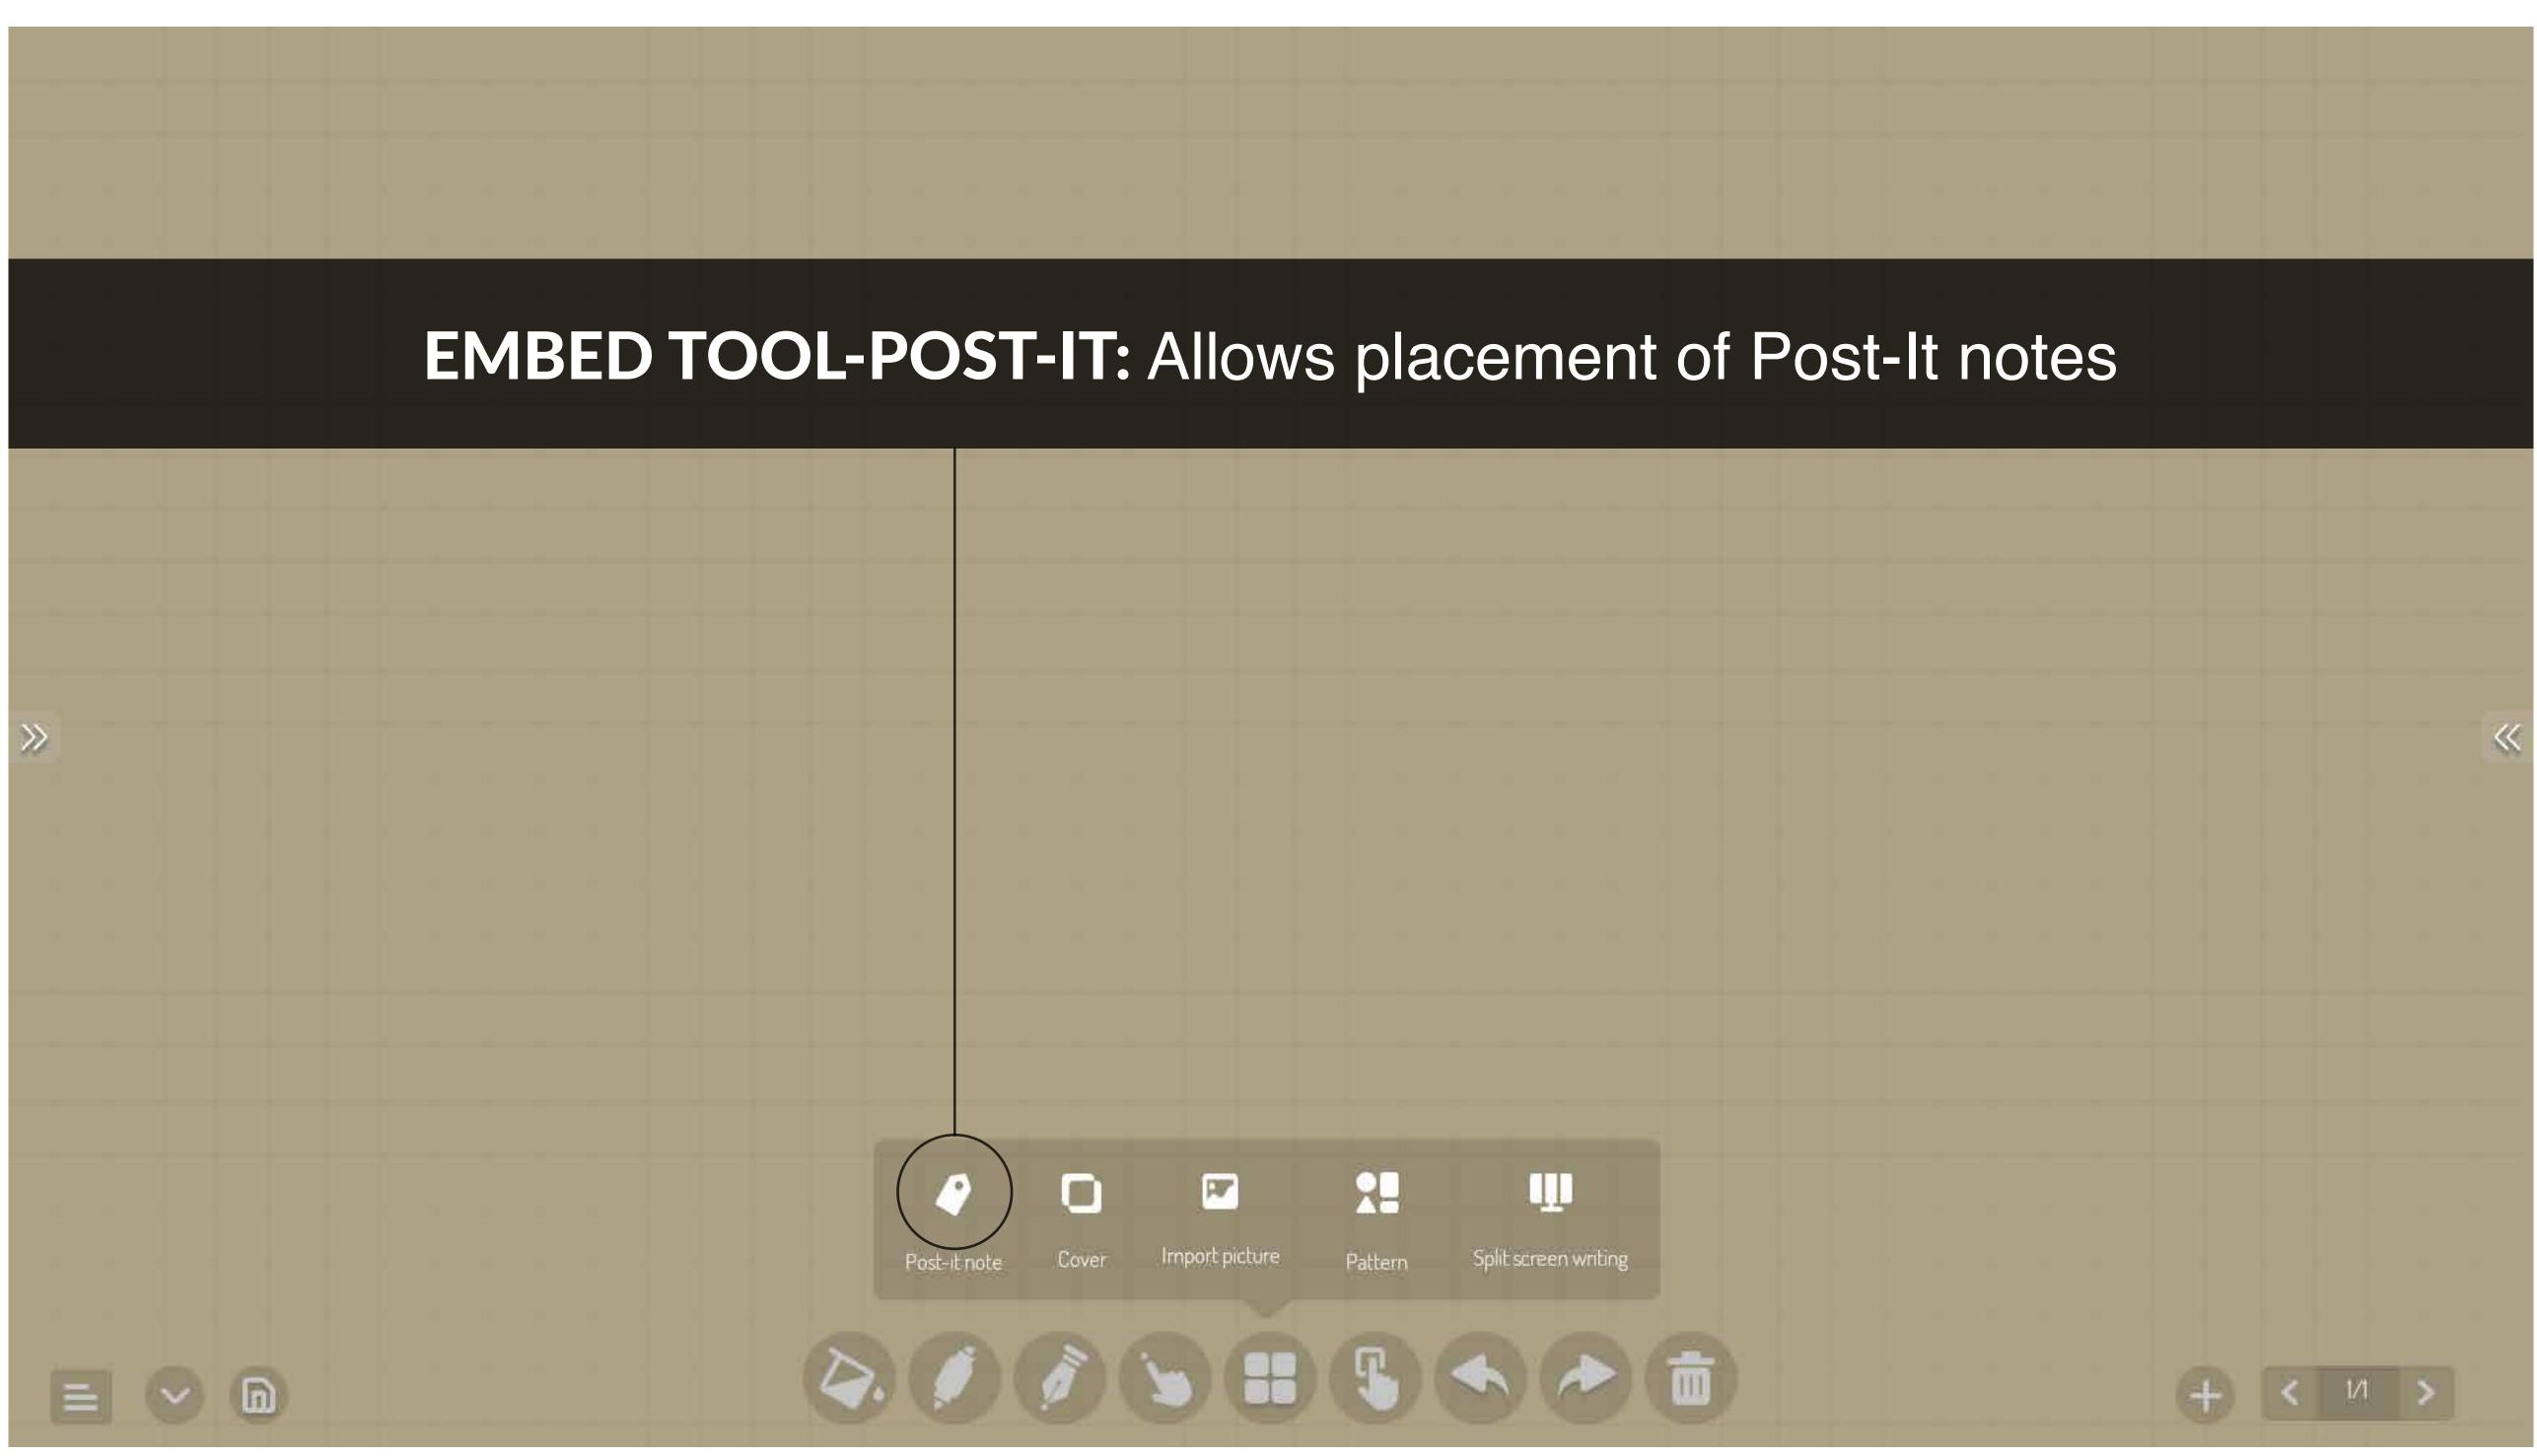

## BACKGROUND SETTINGS: Allows you to change background templates

|  | 9 |  | ā |  |  |  | ~ |
|--|---|--|---|--|--|--|---|
|  |   |  |   |  |  |  |   |
|  |   |  |   |  |  |  |   |
|  |   |  |   |  |  |  |   |
|  |   |  |   |  |  |  |   |