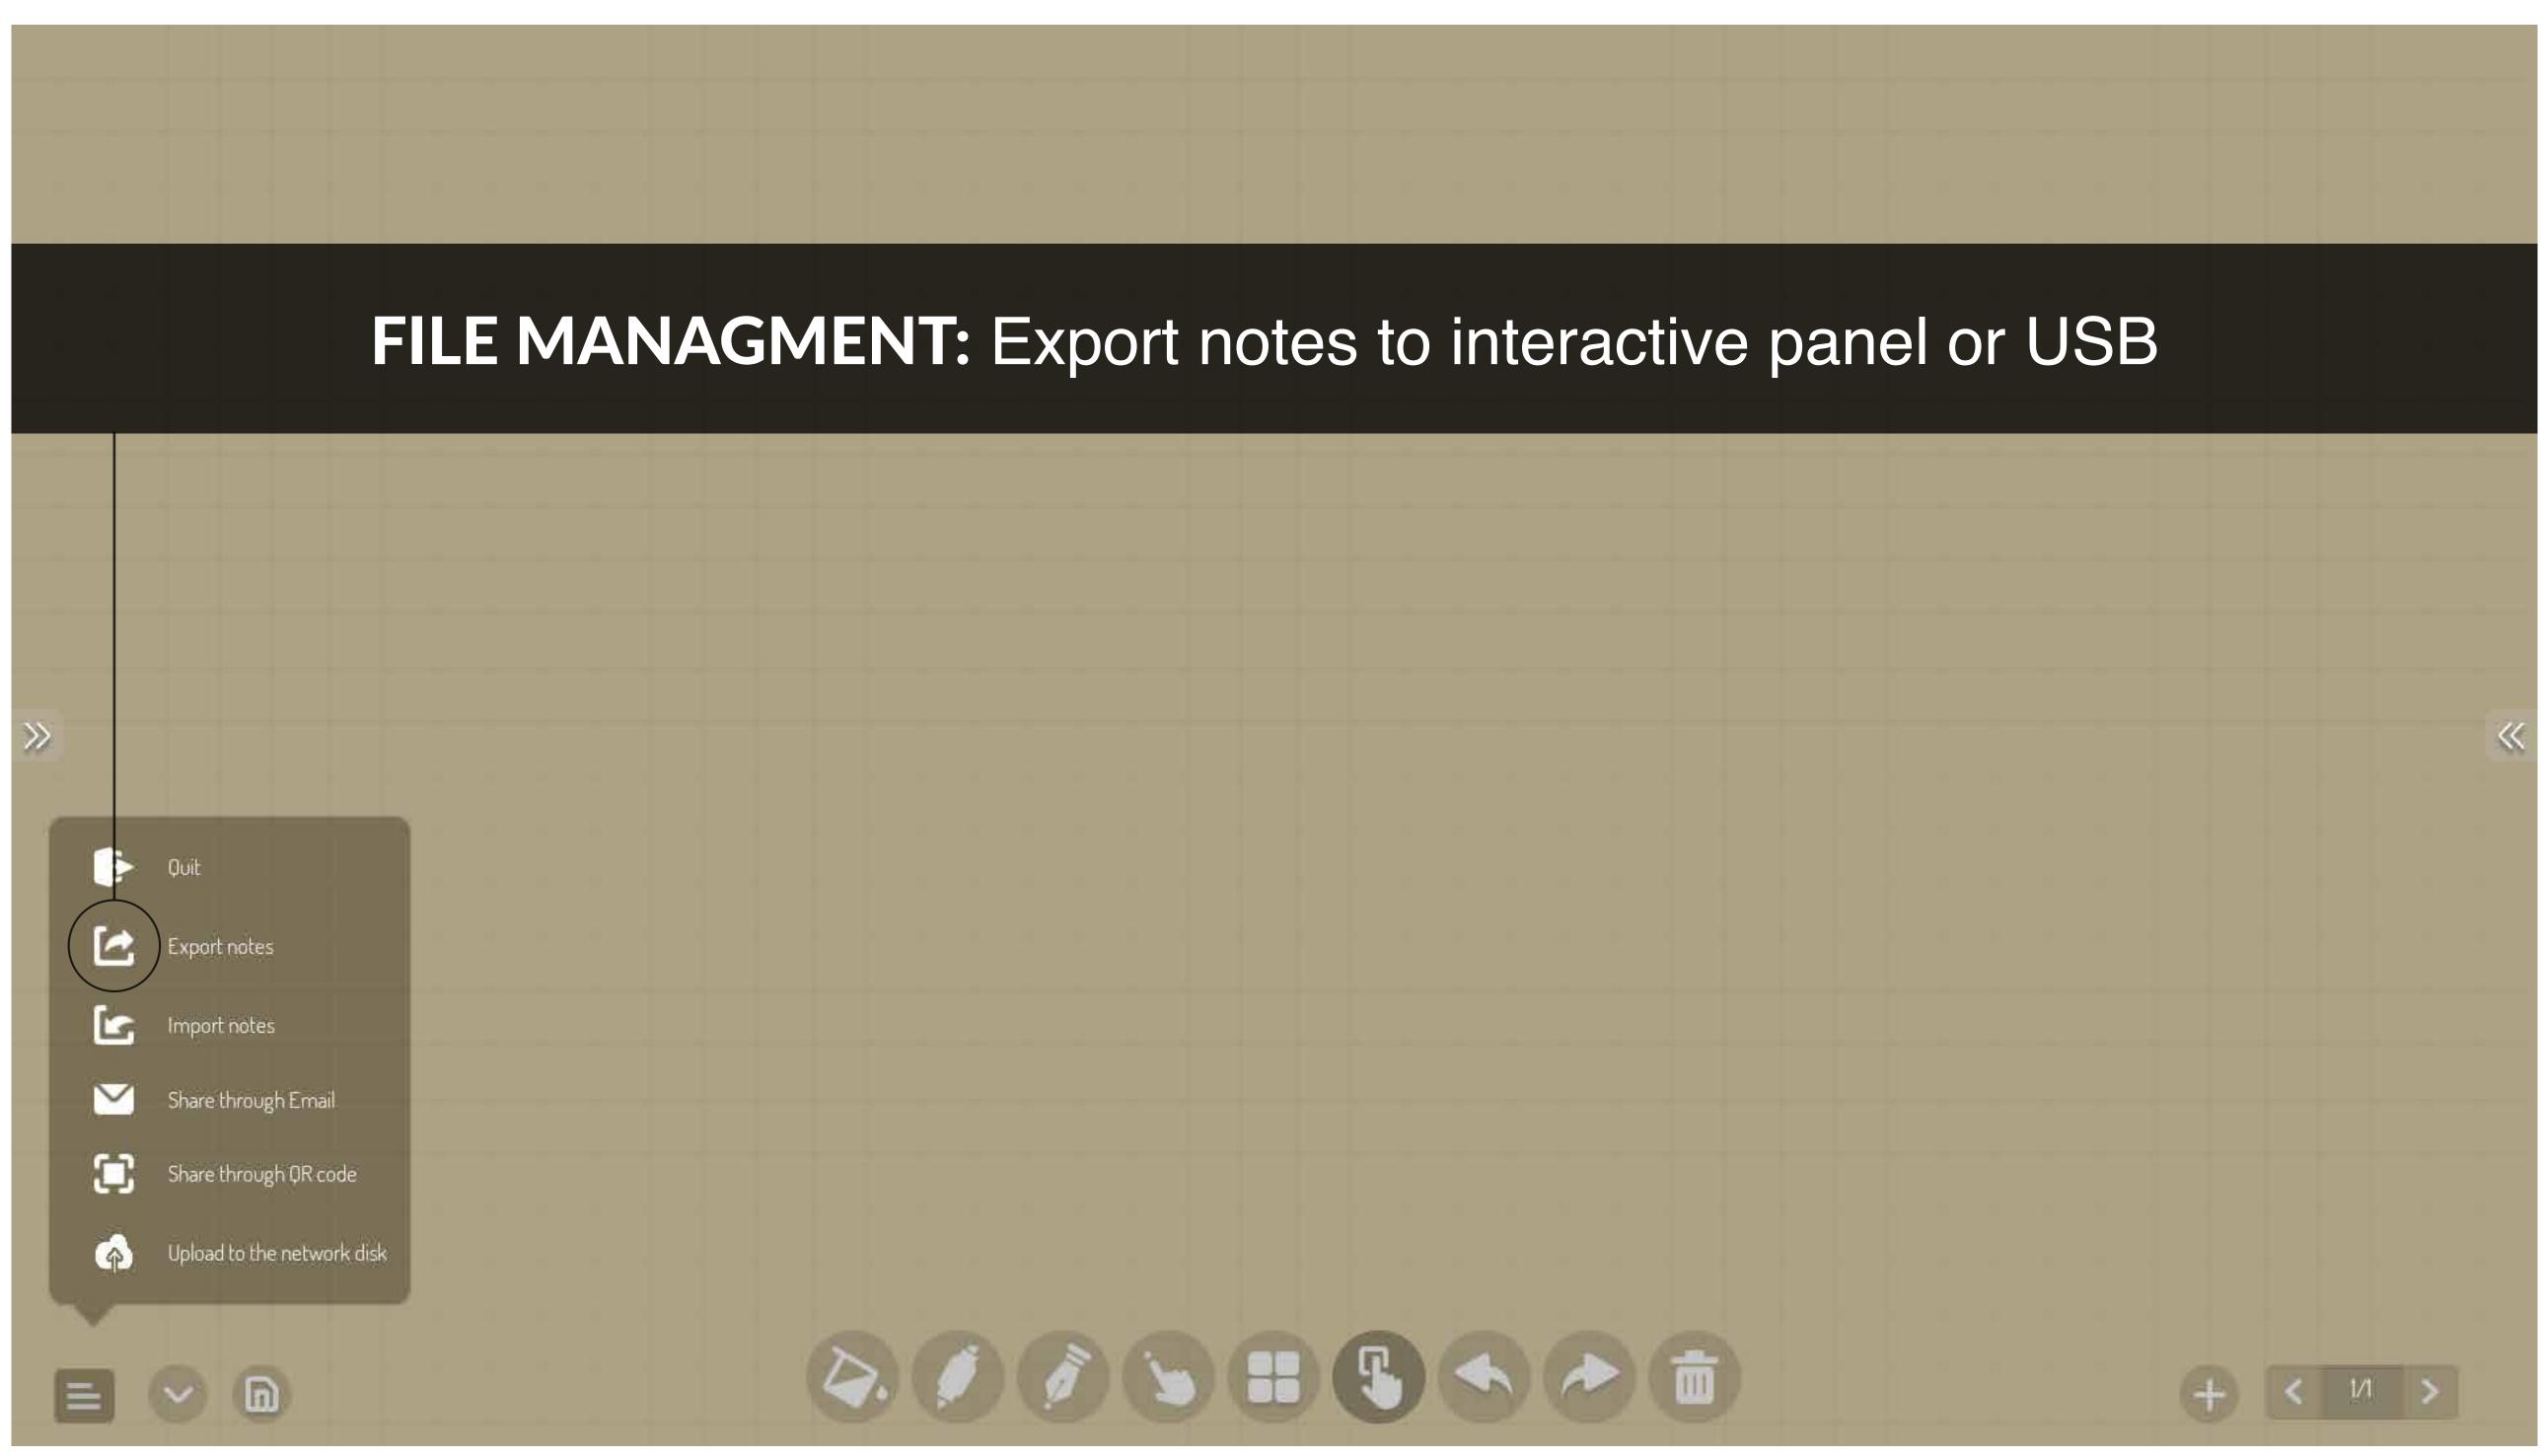

|  | 9 |  | ā |  |  |  | ~ |
|--|---|--|---|--|--|--|---|
|  |   |  |   |  |  |  |   |
|  |   |  |   |  |  |  |   |
|  |   |  |   |  |  |  |   |
|  |   |  |   |  |  |  |   |





## CALLIGRAPHY PEN: Similar to pen tool



| 5) | 9 | D |  | ī) |  |  | 6 | + | < | L |
|----|---|---|--|----|--|--|---|---|---|---|
|    |   |   |  |    |  |  |   |   |   |   |
|    |   |   |  |    |  |  |   |   |   |   |
|    |   |   |  |    |  |  |   |   |   |   |
|    |   |   |  |    |  |  |   |   |   |   |
|    |   |   |  |    |  |  |   |   |   |   |
|    |   |   |  |    |  |  |   |   |   |   |
|    |   |   |  |    |  |  |   |   |   |   |
|    |   |   |  |    |  |  |   |   |   |   |
|    |   |   |  |    |  |  |   |   |   |   |













 $\gg$ 

 $\mathbf{v}$ 

























<<