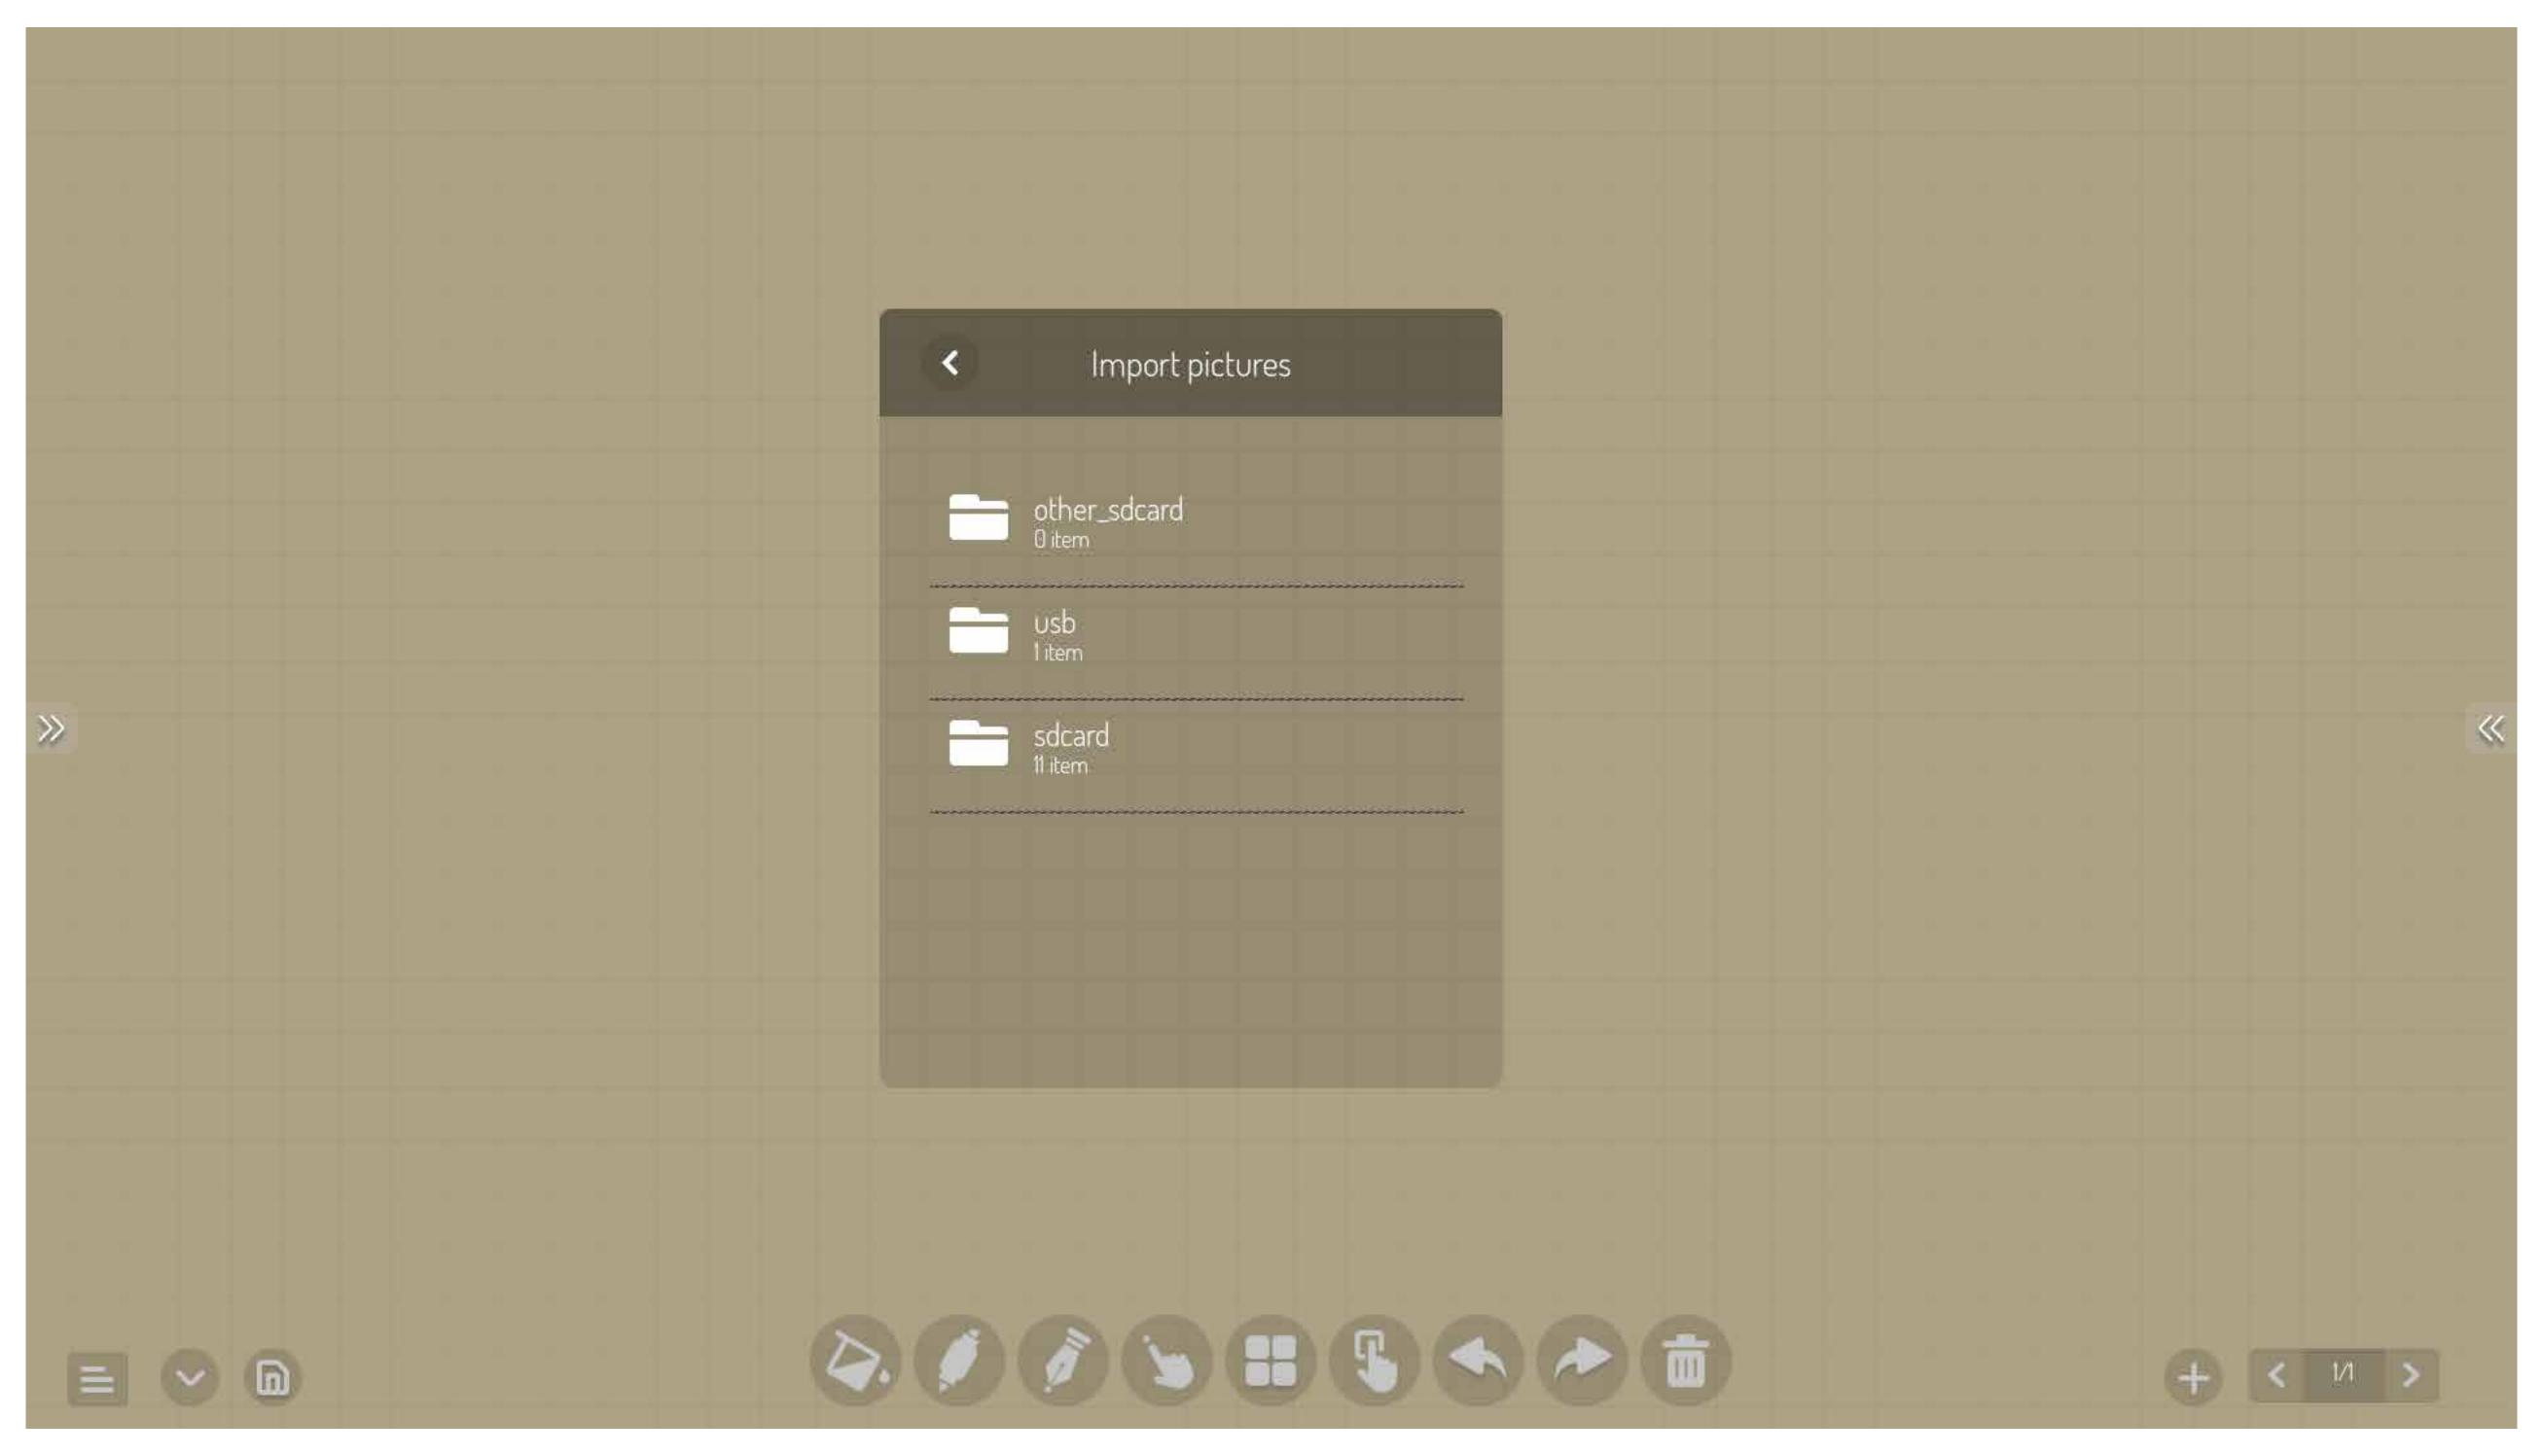

to change background templates



|  | 9 |  | ā |  |  |  | ~ |
|--|---|--|---|--|--|--|---|
|  |   |  |   |  |  |  |   |
|  |   |  |   |  |  |  |   |
|  |   |  |   |  |  |  |   |
|  |   |  |   |  |  |  |   |





## CALLIGRAPHY PEN: Similar to pen tool



| 5) | 9 | D |  | ī) |  |  | 6 | + | < | L |
|----|---|---|--|----|--|--|---|---|---|---|
|    |   |   |  |    |  |  |   |   |   |   |
|    |   |   |  |    |  |  |   |   |   |   |
|    |   |   |  |    |  |  |   |   |   |   |
|    |   |   |  |    |  |  |   |   |   |   |
|    |   |   |  |    |  |  |   |   |   |   |
|    |   |   |  |    |  |  |   |   |   |   |
|    |   |   |  |    |  |  |   |   |   |   |
|    |   |   |  |    |  |  |   |   |   |   |
|    |   |   |  |    |  |  |   |   |   |   |













 $\gg$ 

 $\mathbf{v}$ 

























<<