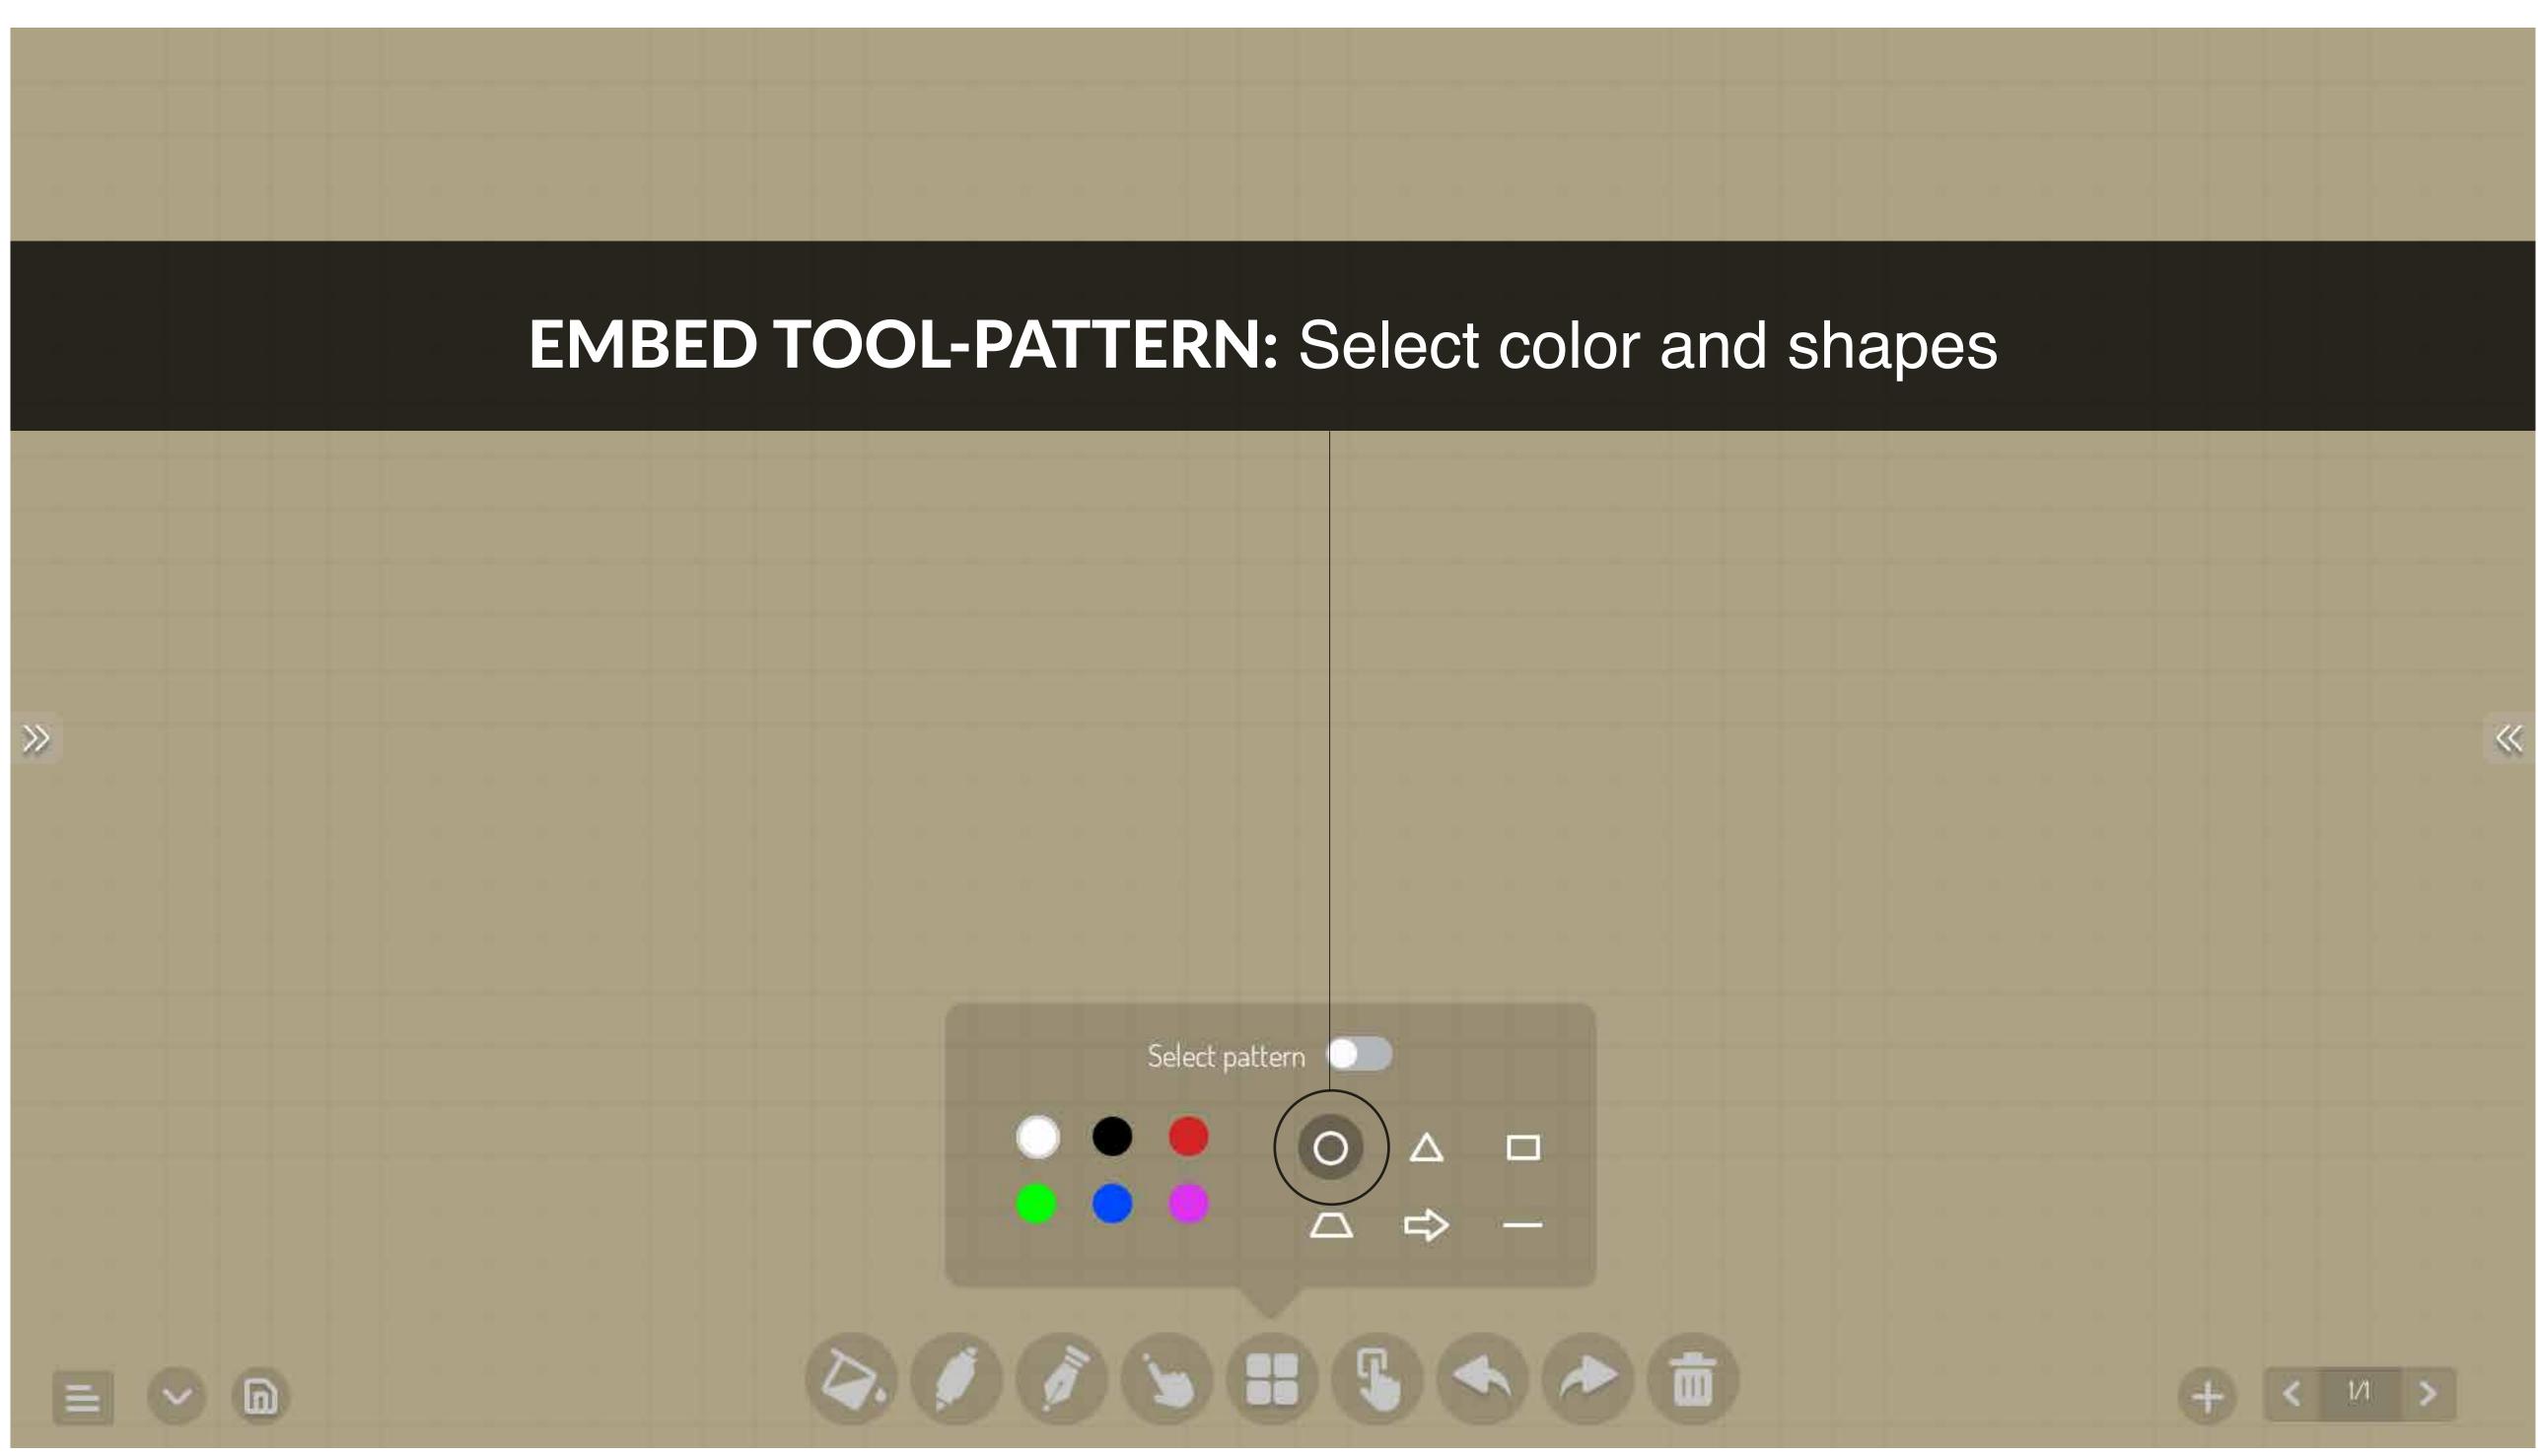

change background templates



|  | 9 |  | ā |  |  |  | ~ |
|--|---|--|---|--|--|--|---|
|  |   |  |   |  |  |  |   |
|  |   |  |   |  |  |  |   |
|  |   |  |   |  |  |  |   |
|  |   |  |   |  |  |  |   |





## CALLIGRAPHY PEN: Similar to pen tool



| 5) | 9 | D |  | ī) |  |  | 6 | + | < | L |
|----|---|---|--|----|--|--|---|---|---|---|
|    |   |   |  |    |  |  |   |   |   |   |
|    |   |   |  |    |  |  |   |   |   |   |
|    |   |   |  |    |  |  |   |   |   |   |
|    |   |   |  |    |  |  |   |   |   |   |
|    |   |   |  |    |  |  |   |   |   |   |
|    |   |   |  |    |  |  |   |   |   |   |
|    |   |   |  |    |  |  |   |   |   |   |
|    |   |   |  |    |  |  |   |   |   |   |
|    |   |   |  |    |  |  |   |   |   |   |













 $\gg$ 

 $\mathbf{v}$ 

























<<