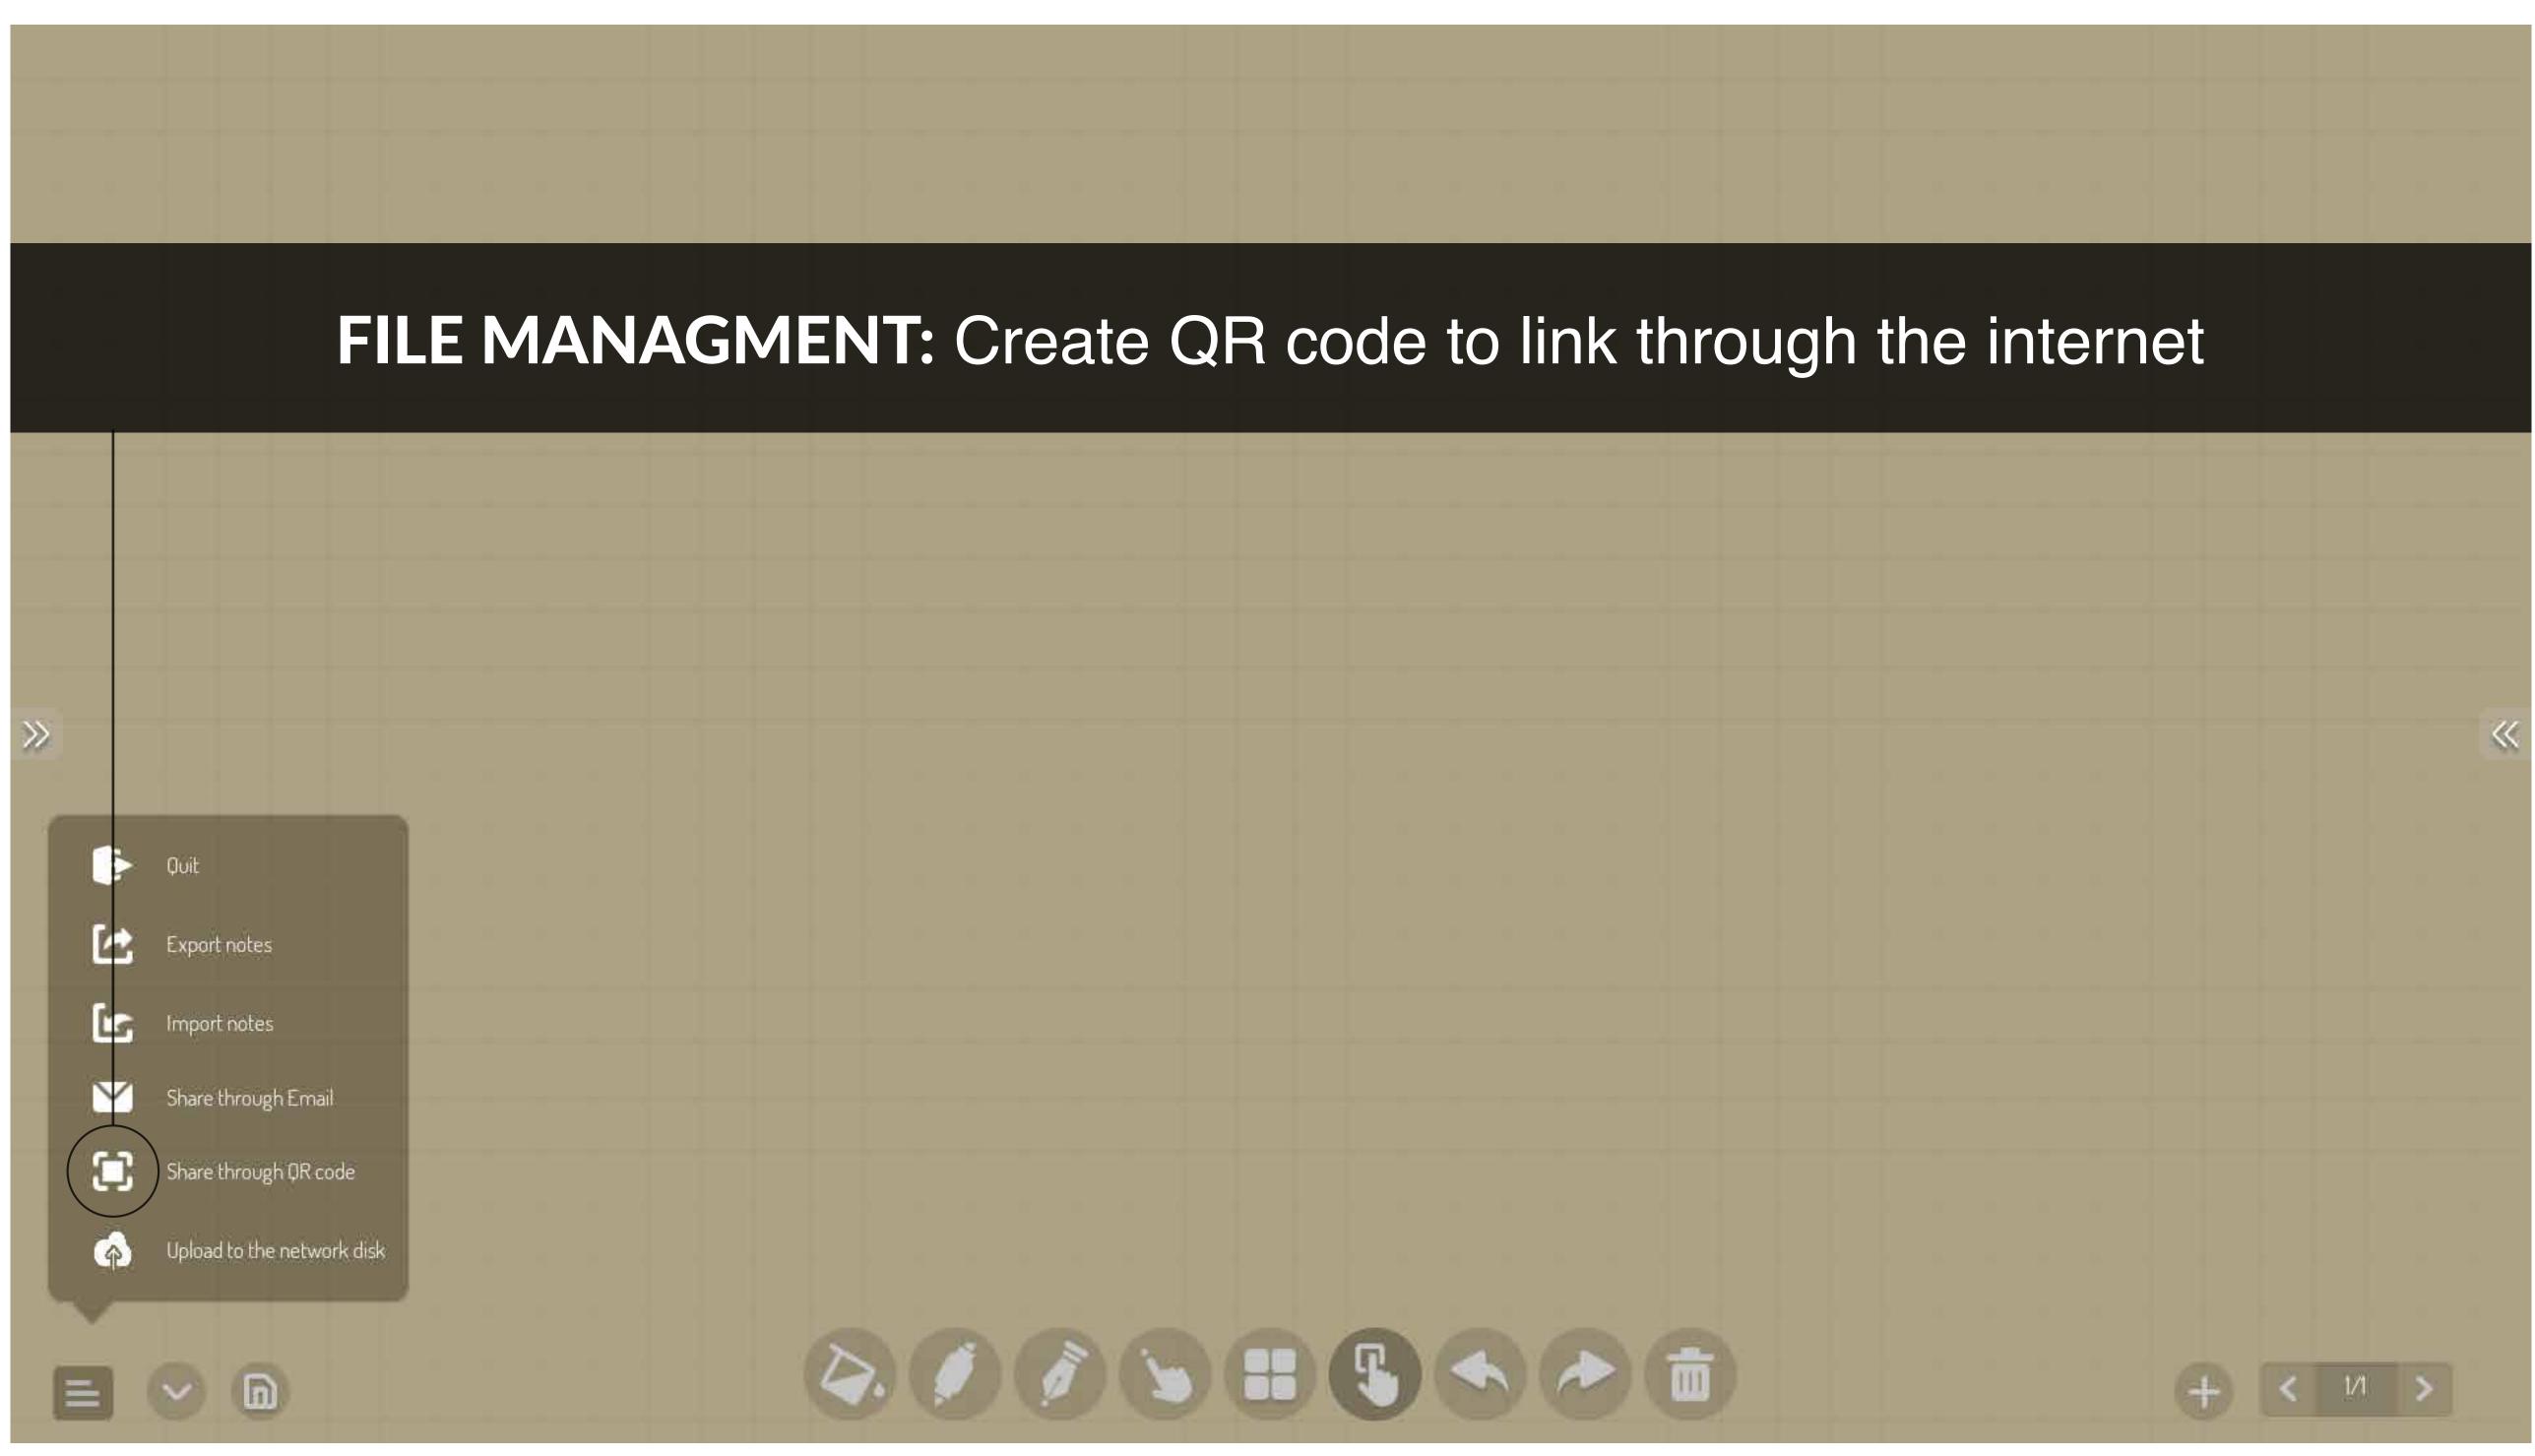

9 |  | ā |  |  |  | ~ |
|--|---|--|---|--|--|--|---|
|  |   |  |   |  |  |  |   |
|  |   |  |   |  |  |  |   |
|  |   |  |   |  |  |  |   |
|  |   |  |   |  |  |  |   |





## CALLIGRAPHY PEN: Similar to pen tool



| 5) | 9 | D |  | ī) |  |  | 6 | + | < | L |
|----|---|---|--|----|--|--|---|---|---|---|
|    |   |   |  |    |  |  |   |   |   |   |
|    |   |   |  |    |  |  |   |   |   |   |
|    |   |   |  |    |  |  |   |   |   |   |
|    |   |   |  |    |  |  |   |   |   |   |
|    |   |   |  |    |  |  |   |   |   |   |
|    |   |   |  |    |  |  |   |   |   |   |
|    |   |   |  |    |  |  |   |   |   |   |
|    |   |   |  |    |  |  |   |   |   |   |
|    |   |   |  |    |  |  |   |   |   |   |













 $\gg$ 

 $\mathbf{v}$ 

























<<