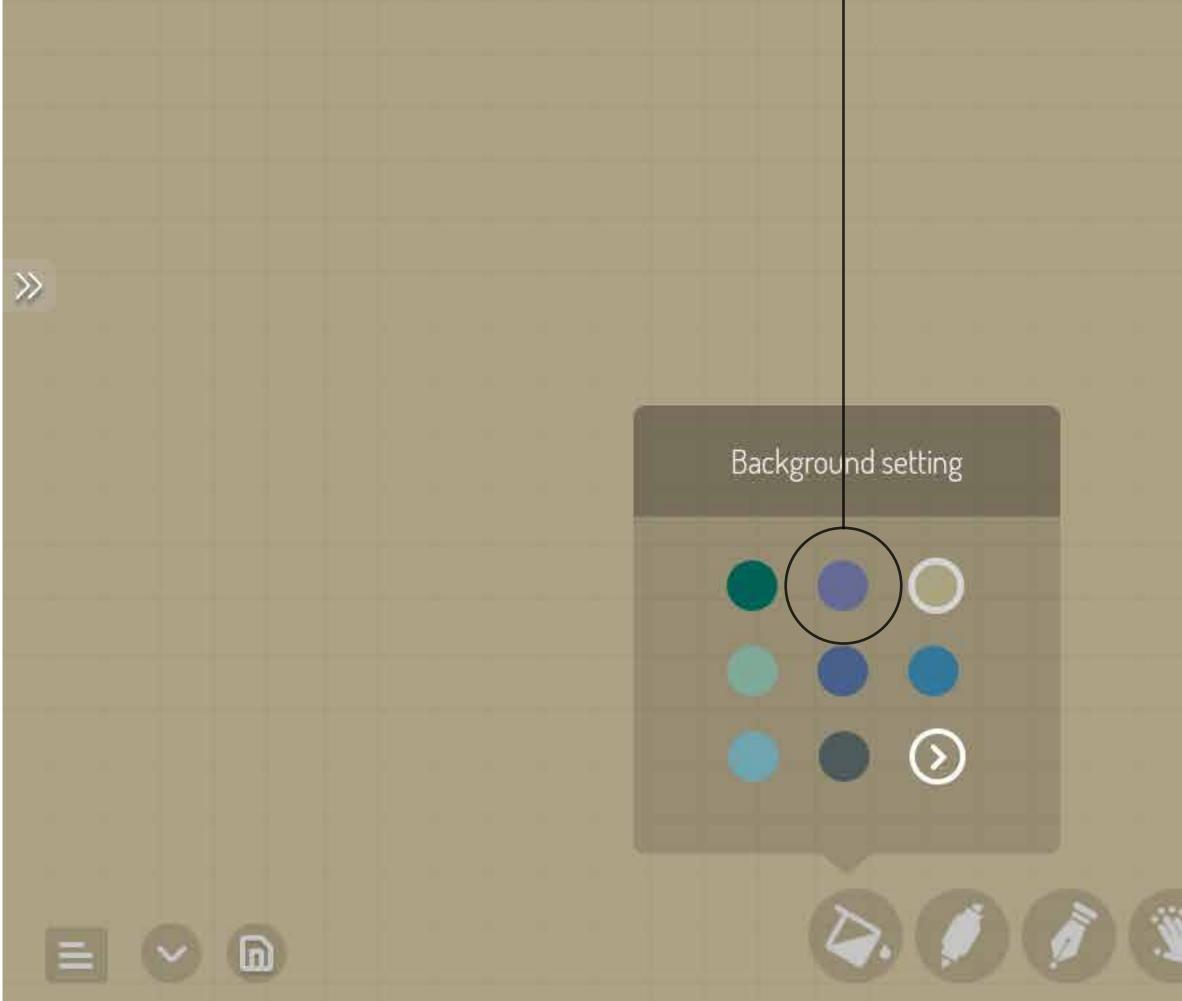

## BACKGROUND SETTINGS: Allows you to change background color

|  | 2)( | • |  |  |  |  | G | 3 | < | 12 |
|--|-----|---|--|--|--|--|---|---|---|----|
|  |     |   |  |  |  |  |   |   |   |    |
|  |     |   |  |  |  |  |   |   |   |    |
|  |     |   |  |  |  |  |   |   |   |    |
|  |     |   |  |  |  |  |   |   |   |    |
|  |     |   |  |  |  |  |   |   |   |    |
|  |     |   |  |  |  |  |   |   |   |    |
|  |     |   |  |  |  |  |   |   |   |    |
|  |     |   |  |  |  |  |   |   |   |    |
|  |     |   |  |  |  |  |   |   |   |    |
|  |     |   |  |  |  |  |   |   |   |    |