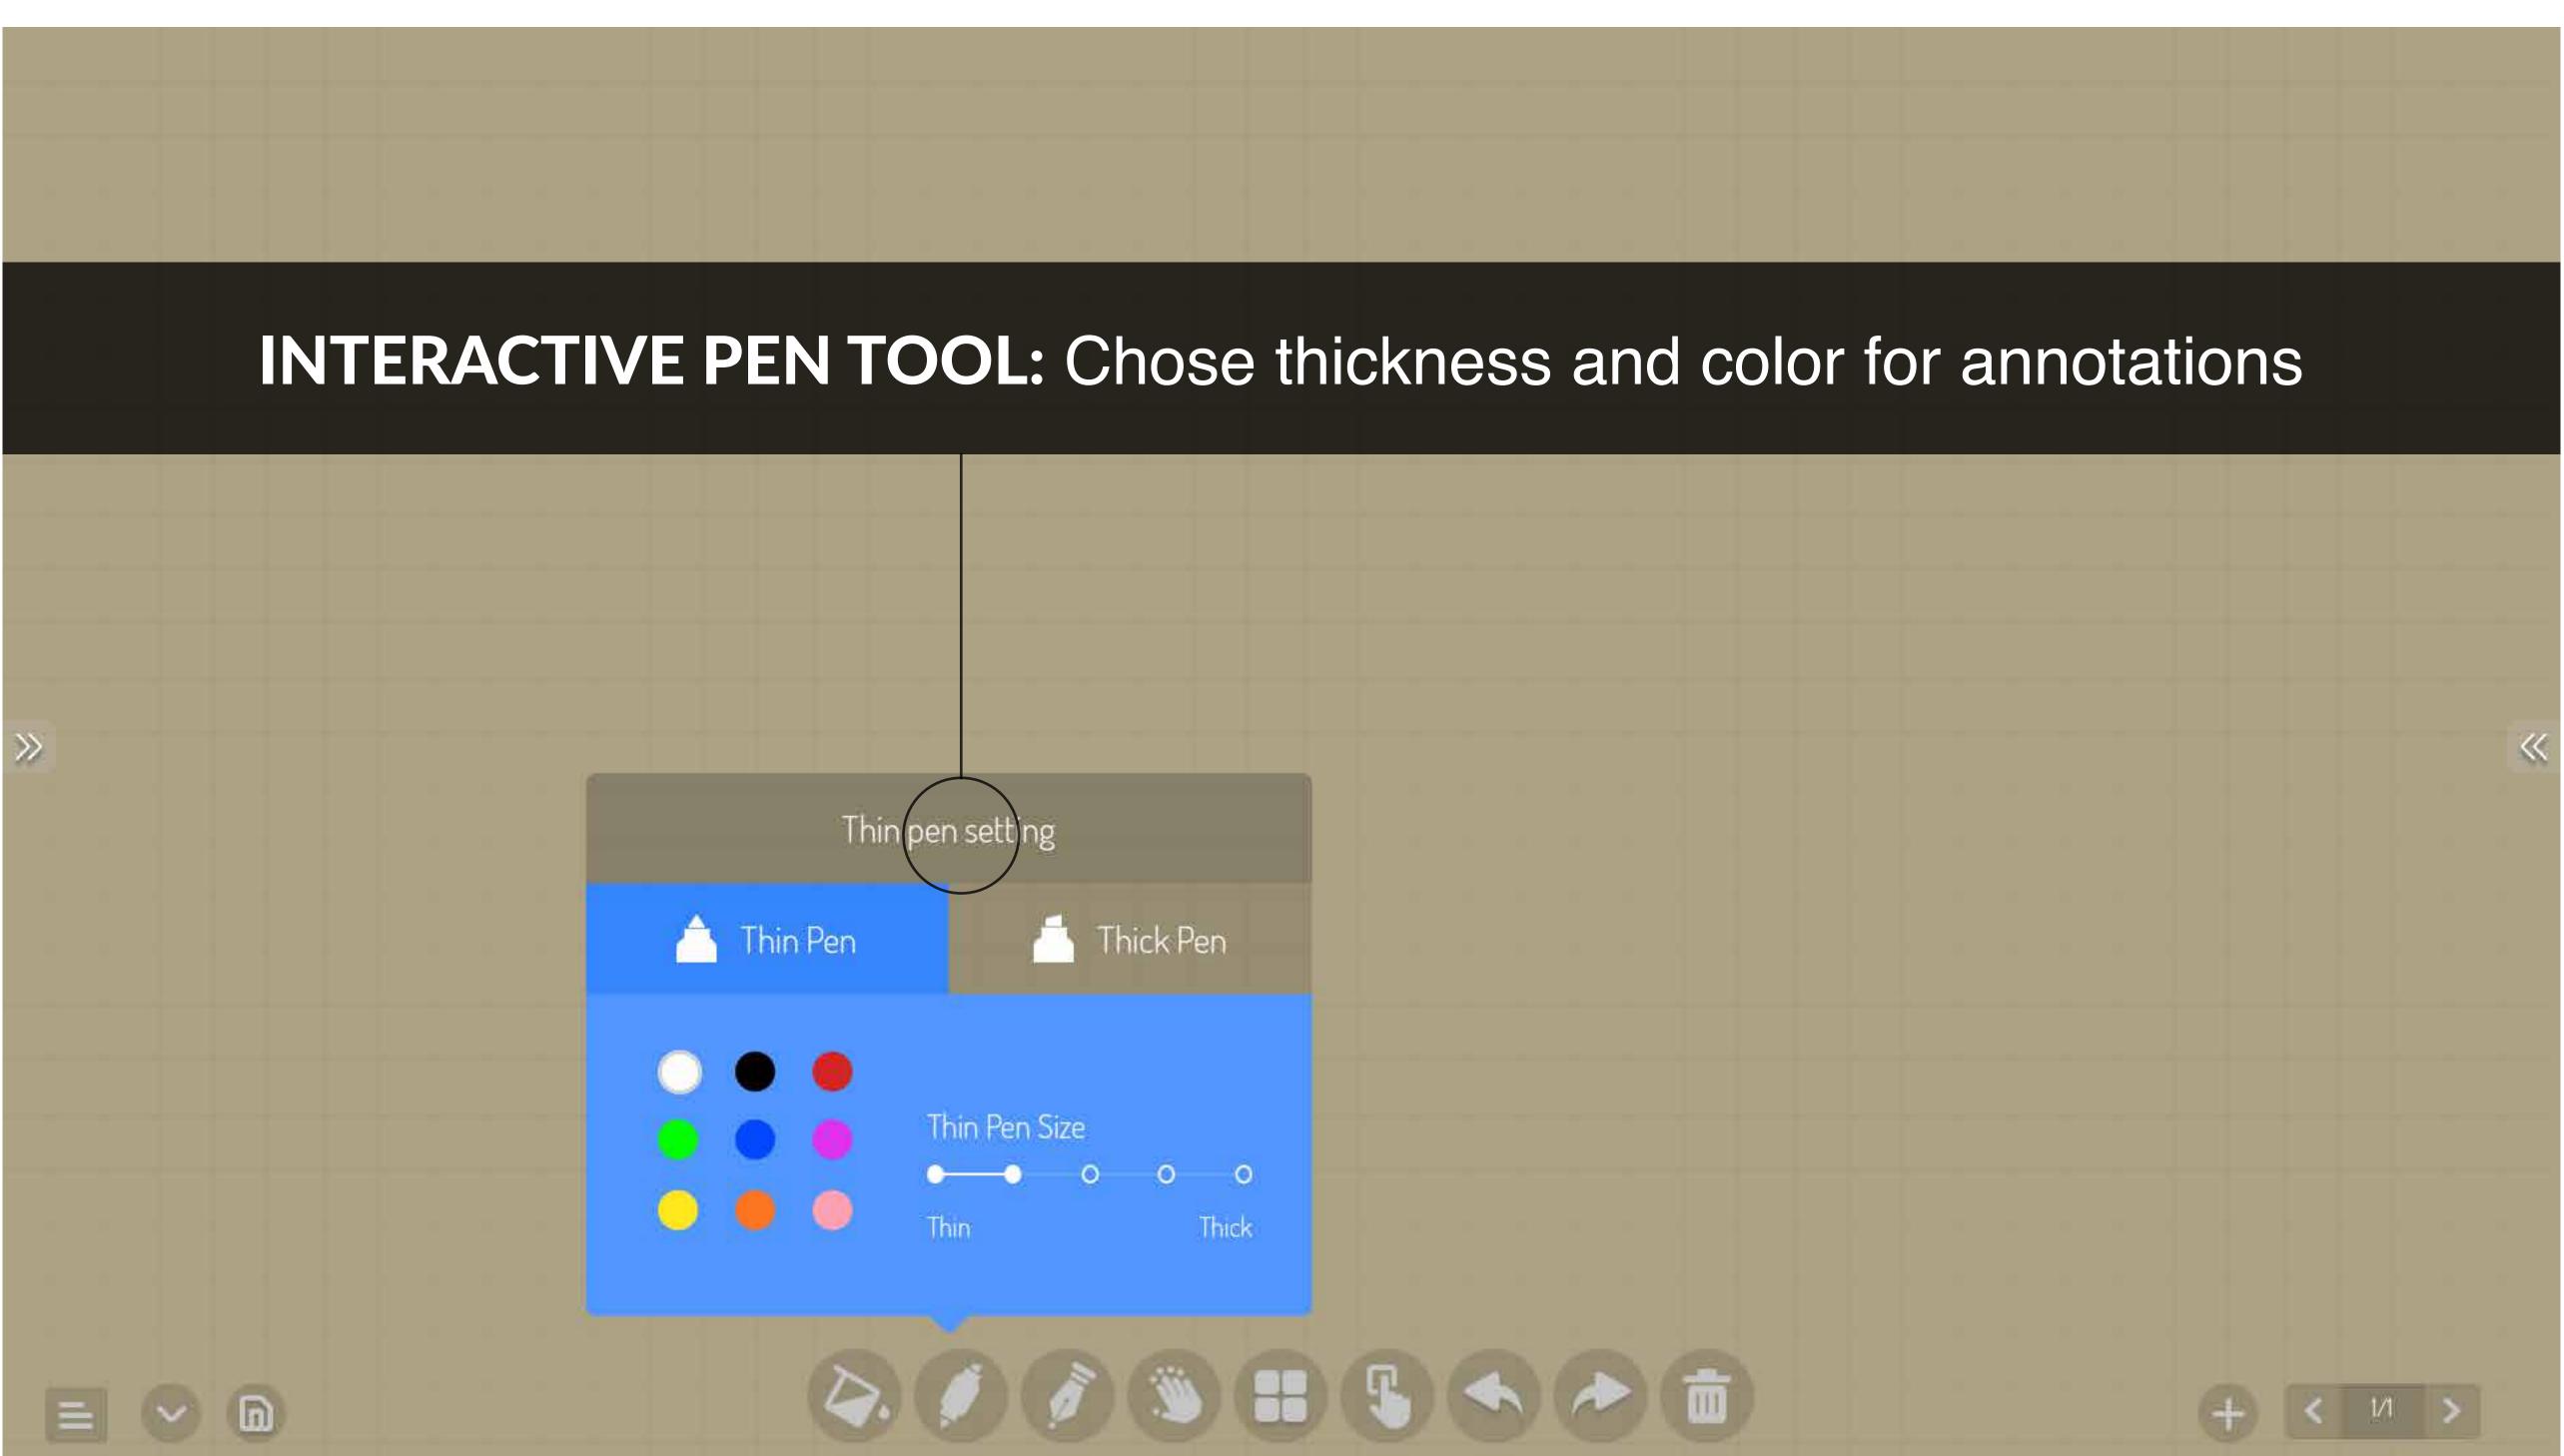

## CALLIGRAPHY PEN: Similar to pen tool

| 5) | 9 | D |  | ī) |  |  | 6 | + | < | L |
|----|---|---|--|----|--|--|---|---|---|---|
|    |   |   |  |    |  |  |   |   |   |   |
|    |   |   |  |    |  |  |   |   |   |   |
|    |   |   |  |    |  |  |   |   |   |   |
|    |   |   |  |    |  |  |   |   |   |   |
|    |   |   |  |    |  |  |   |   |   |   |
|    |   |   |  |    |  |  |   |   |   |   |
|    |   |   |  |    |  |  |   |   |   |   |
|    |   |   |  |    |  |  |   |   |   |   |
|    |   |   |  |    |  |  |   |   |   |   |