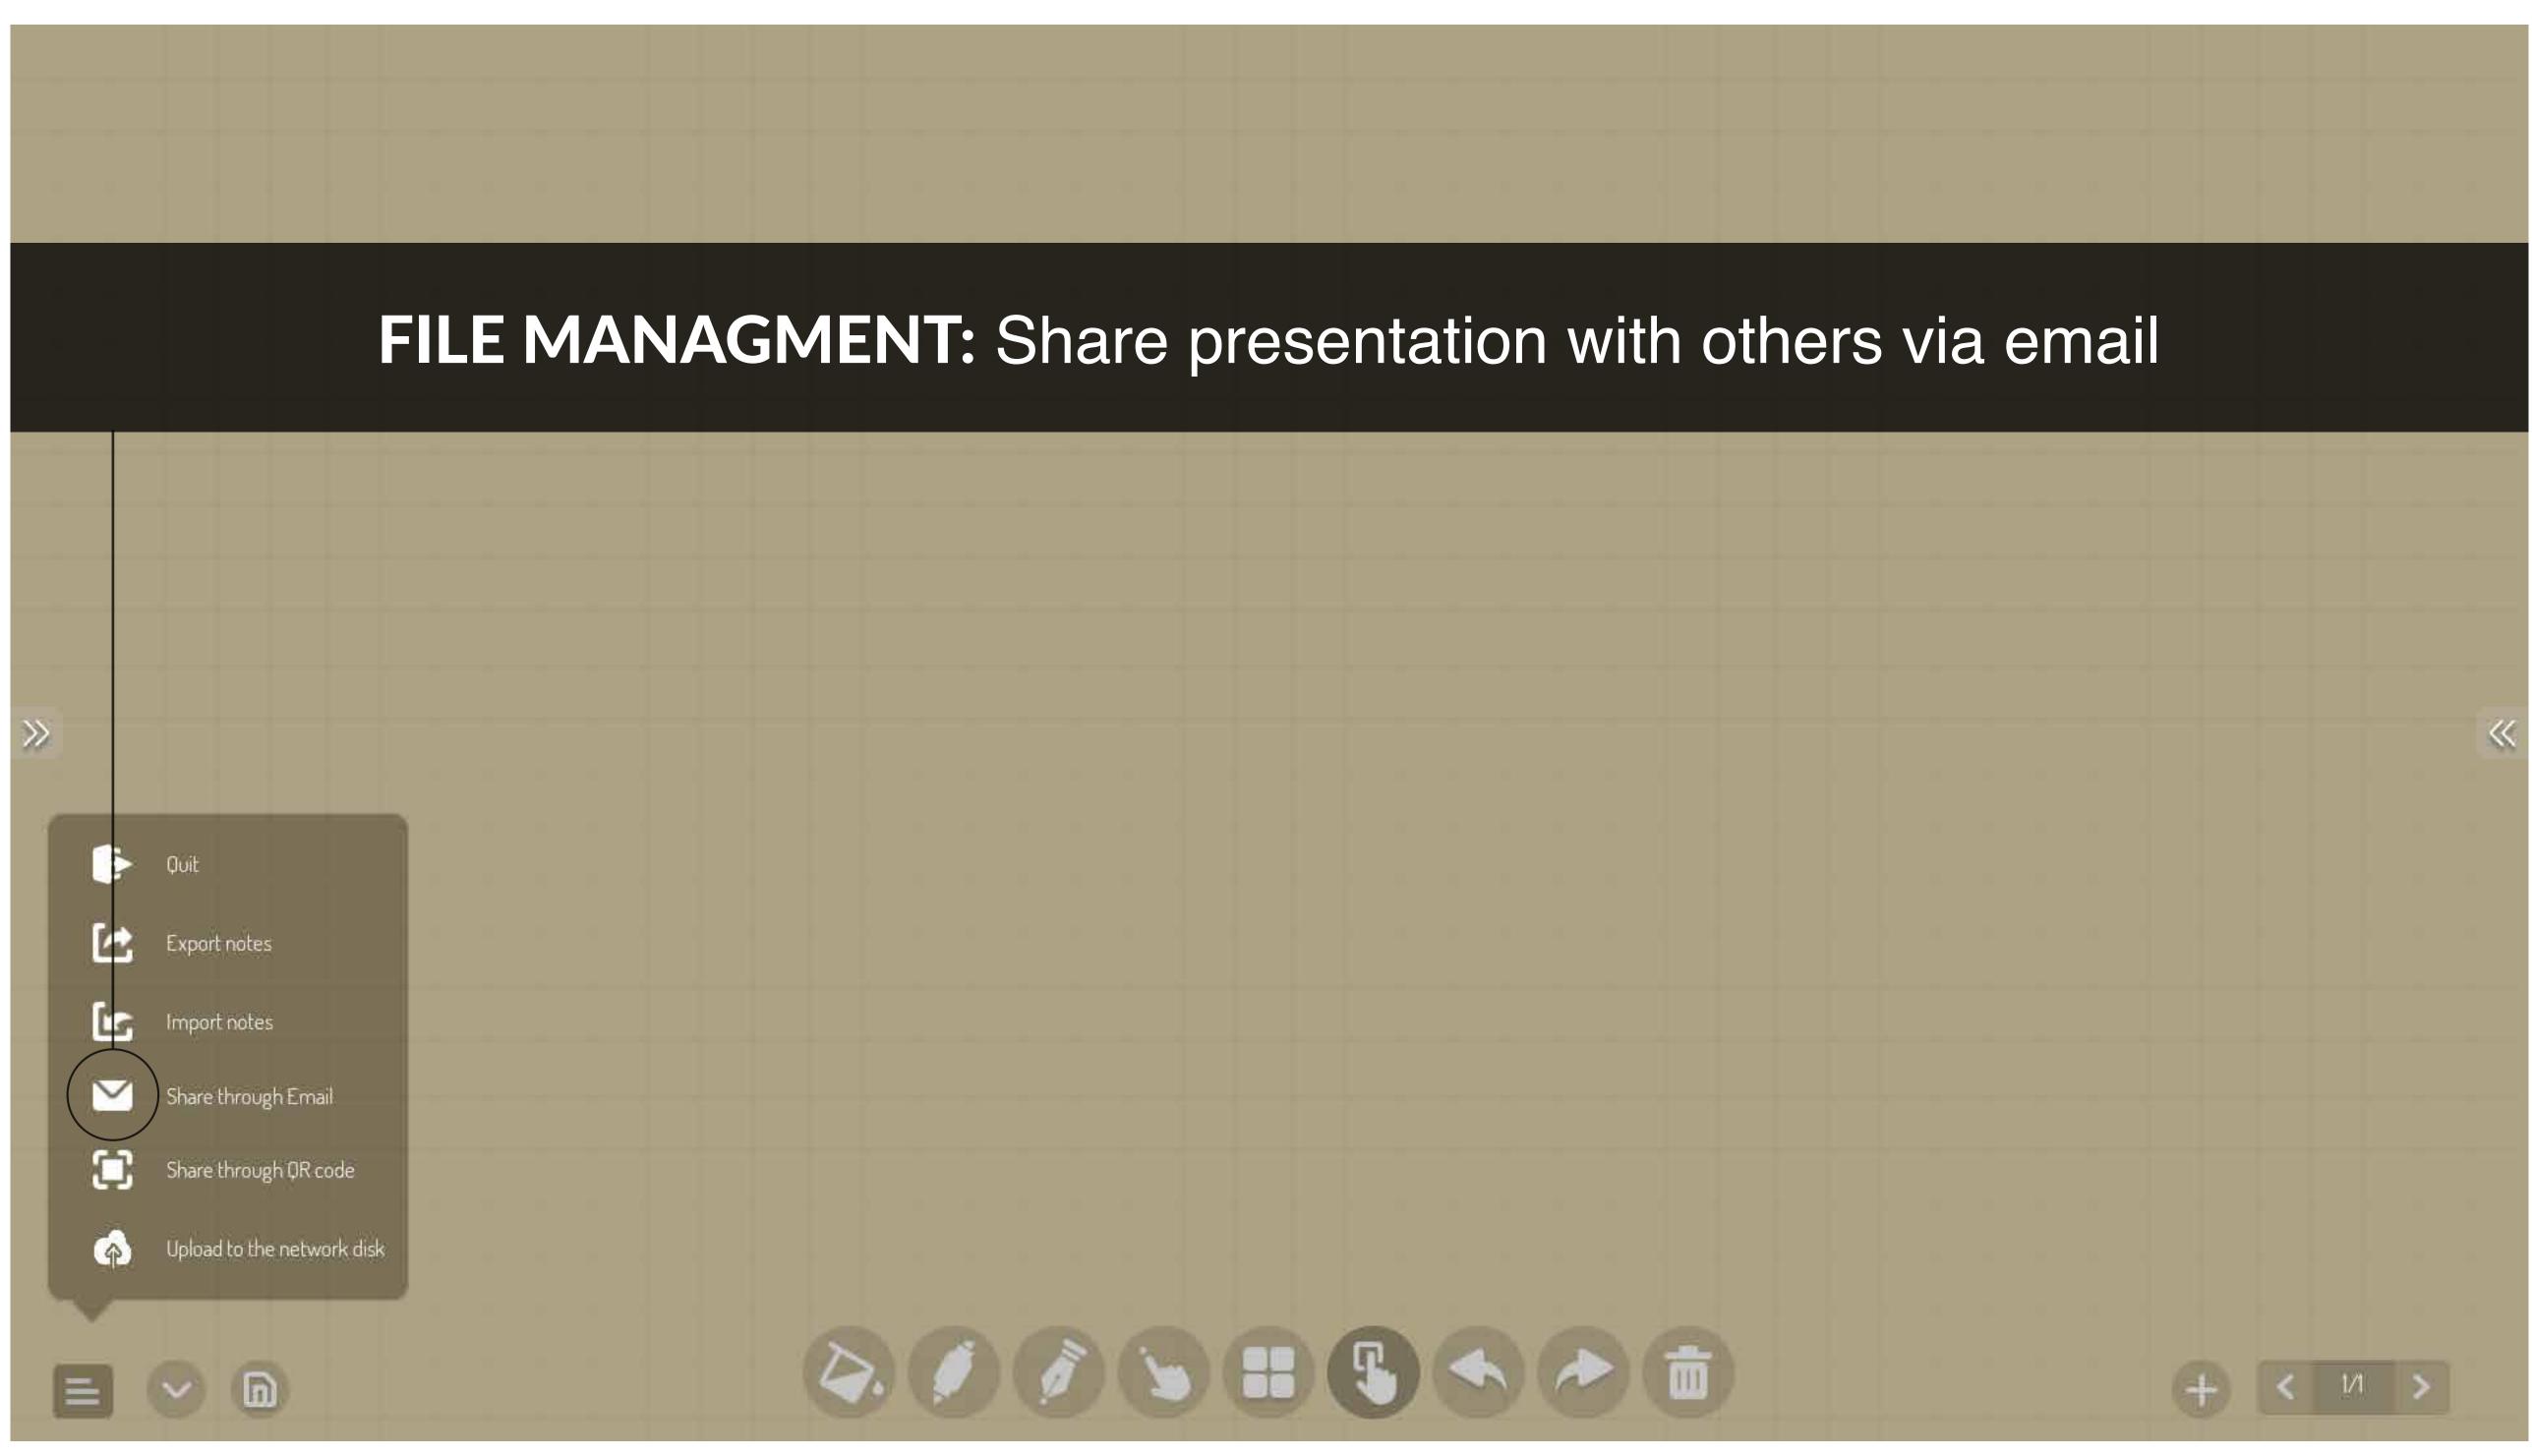

| 9 |  | ā |  |  |  | ~ |
|--|---|--|---|--|--|--|---|
|  |   |  |   |  |  |  |   |
|  |   |  |   |  |  |  |   |
|  |   |  |   |  |  |  |   |
|  |   |  |   |  |  |  |   |





## CALLIGRAPHY PEN: Similar to pen tool



| 5) | 9 | D |  | ī) |  |  | 6 | + | < | L |
|----|---|---|--|----|--|--|---|---|---|---|
|    |   |   |  |    |  |  |   |   |   |   |
|    |   |   |  |    |  |  |   |   |   |   |
|    |   |   |  |    |  |  |   |   |   |   |
|    |   |   |  |    |  |  |   |   |   |   |
|    |   |   |  |    |  |  |   |   |   |   |
|    |   |   |  |    |  |  |   |   |   |   |
|    |   |   |  |    |  |  |   |   |   |   |
|    |   |   |  |    |  |  |   |   |   |   |
|    |   |   |  |    |  |  |   |   |   |   |













 $\gg$ 

 $\mathbf{v}$ 

























<<