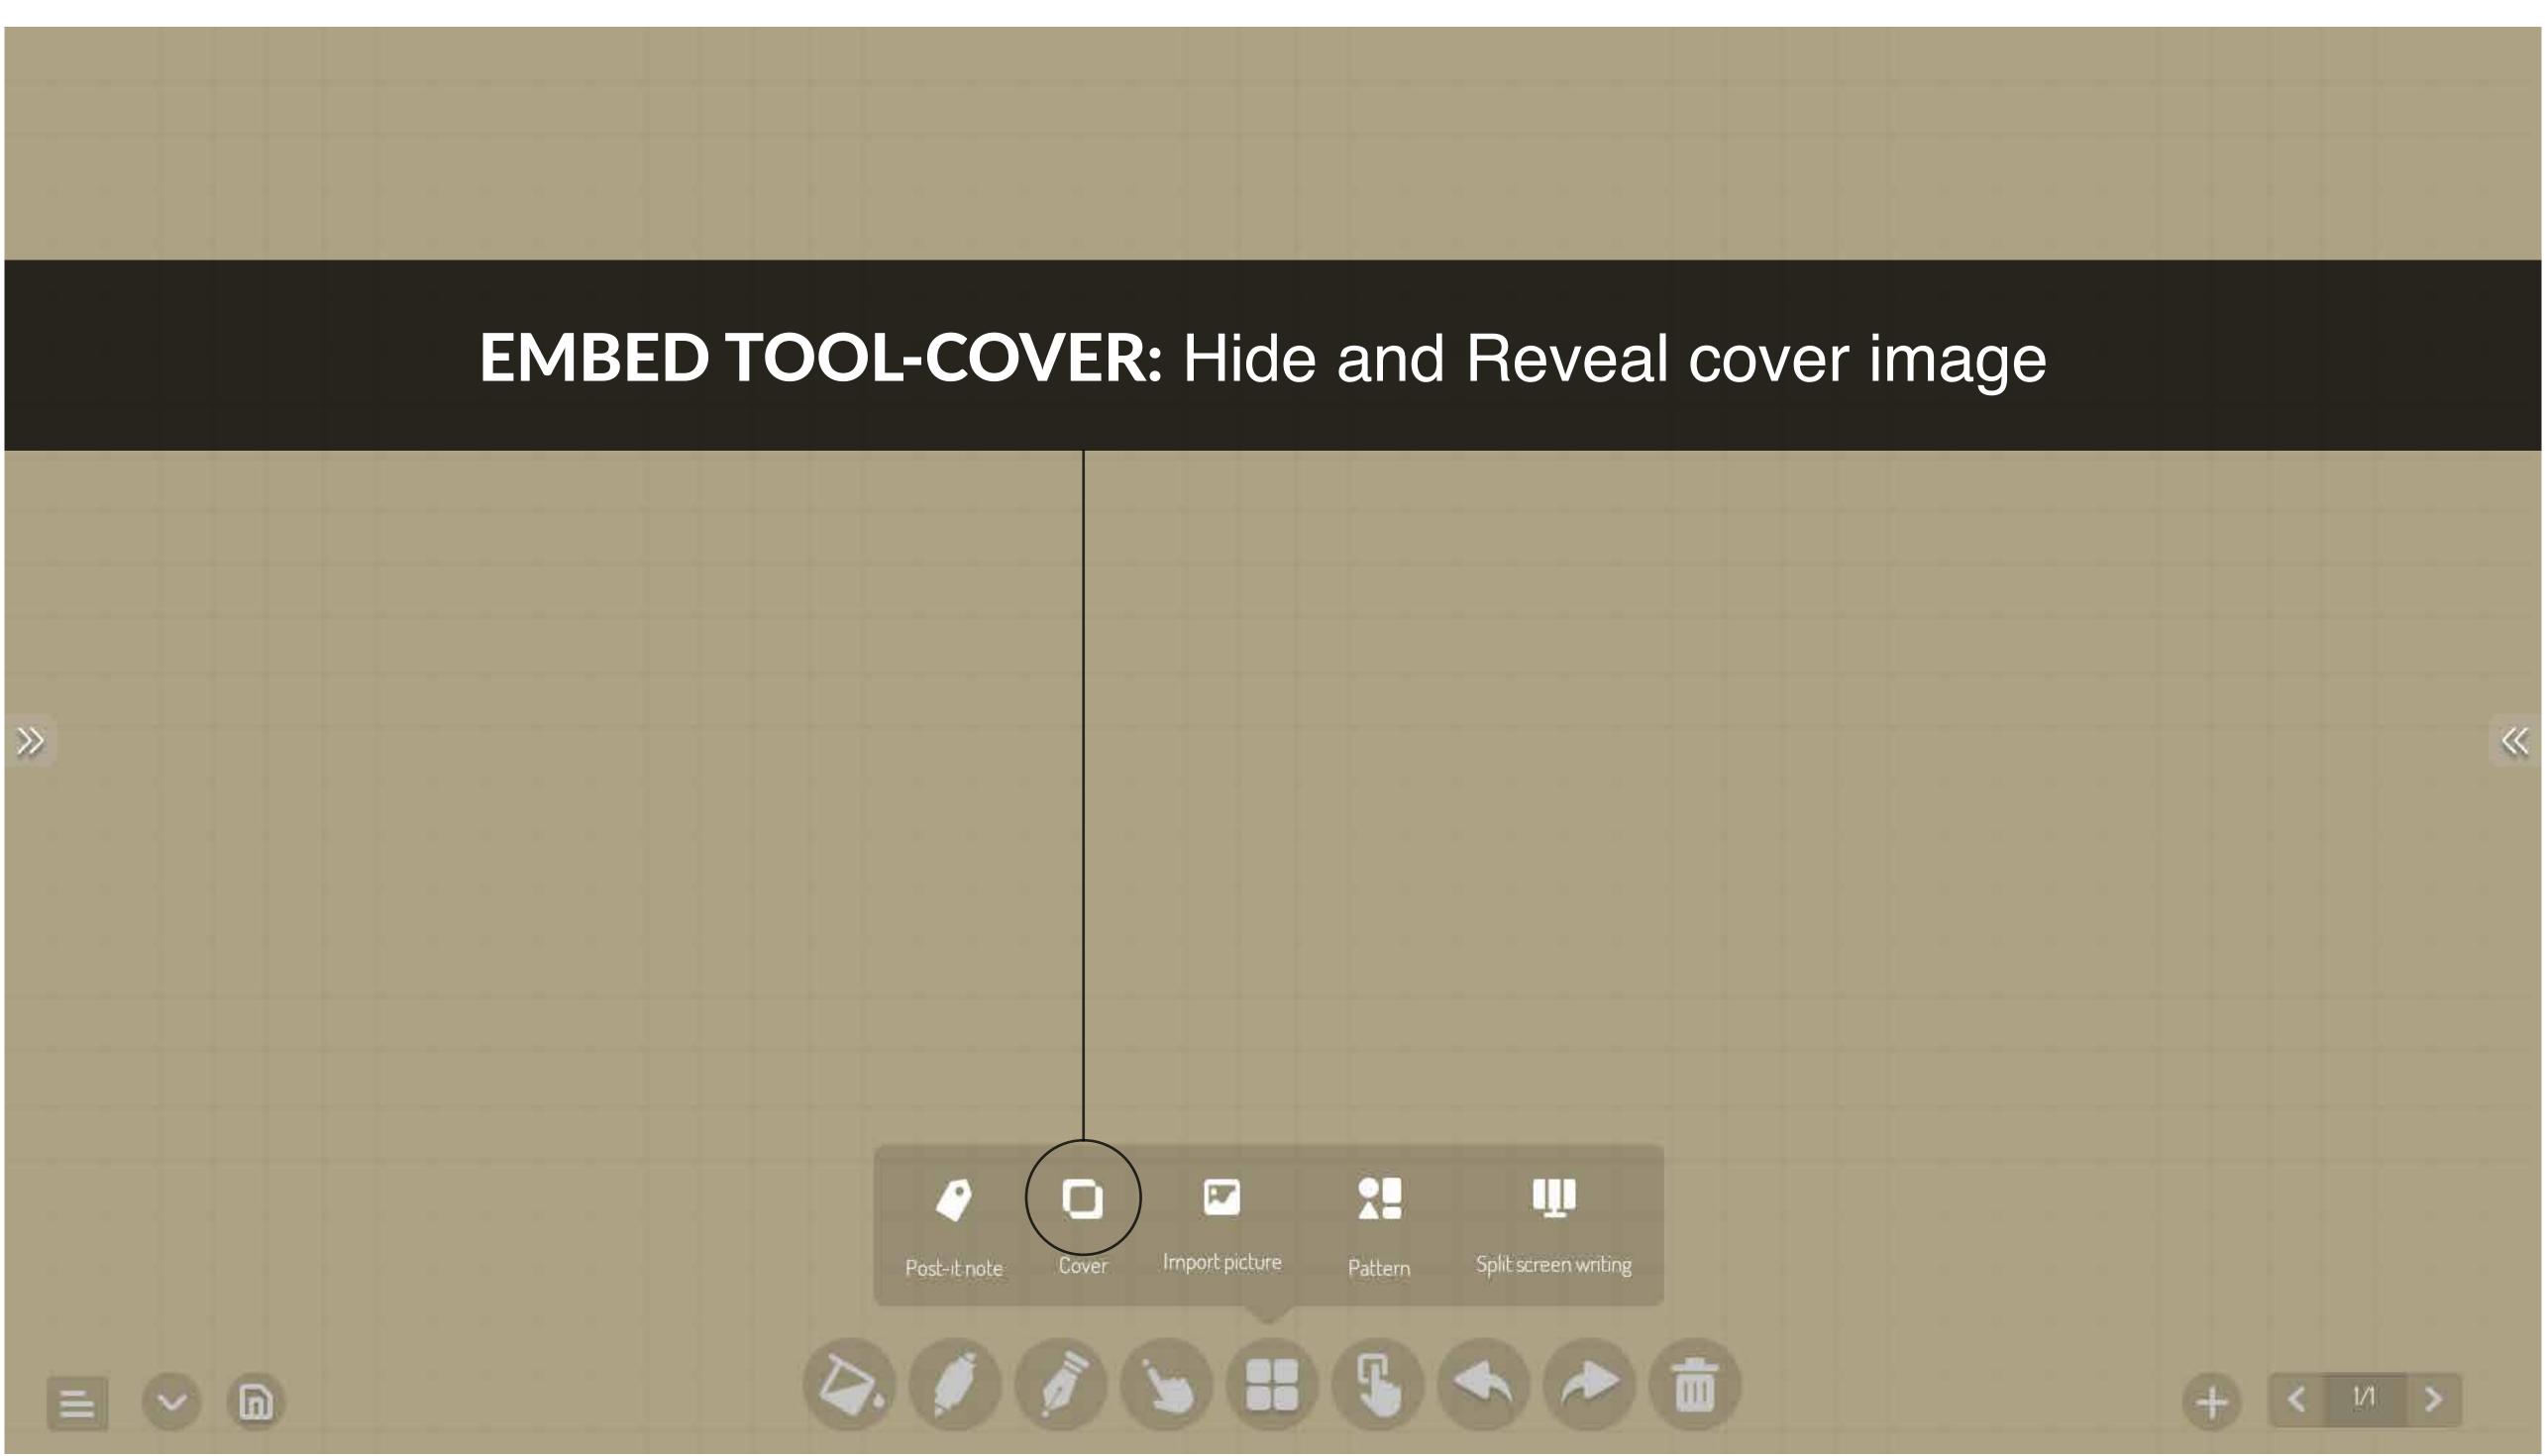

## BACKGROUND SETTINGS: Allows you to change background templates

|  | 9 |  | ā |  |  |  | ~ |
|--|---|--|---|--|--|--|---|
|  |   |  |   |  |  |  |   |
|  |   |  |   |  |  |  |   |
|  |   |  |   |  |  |  |   |
|  |   |  |   |  |  |  |   |