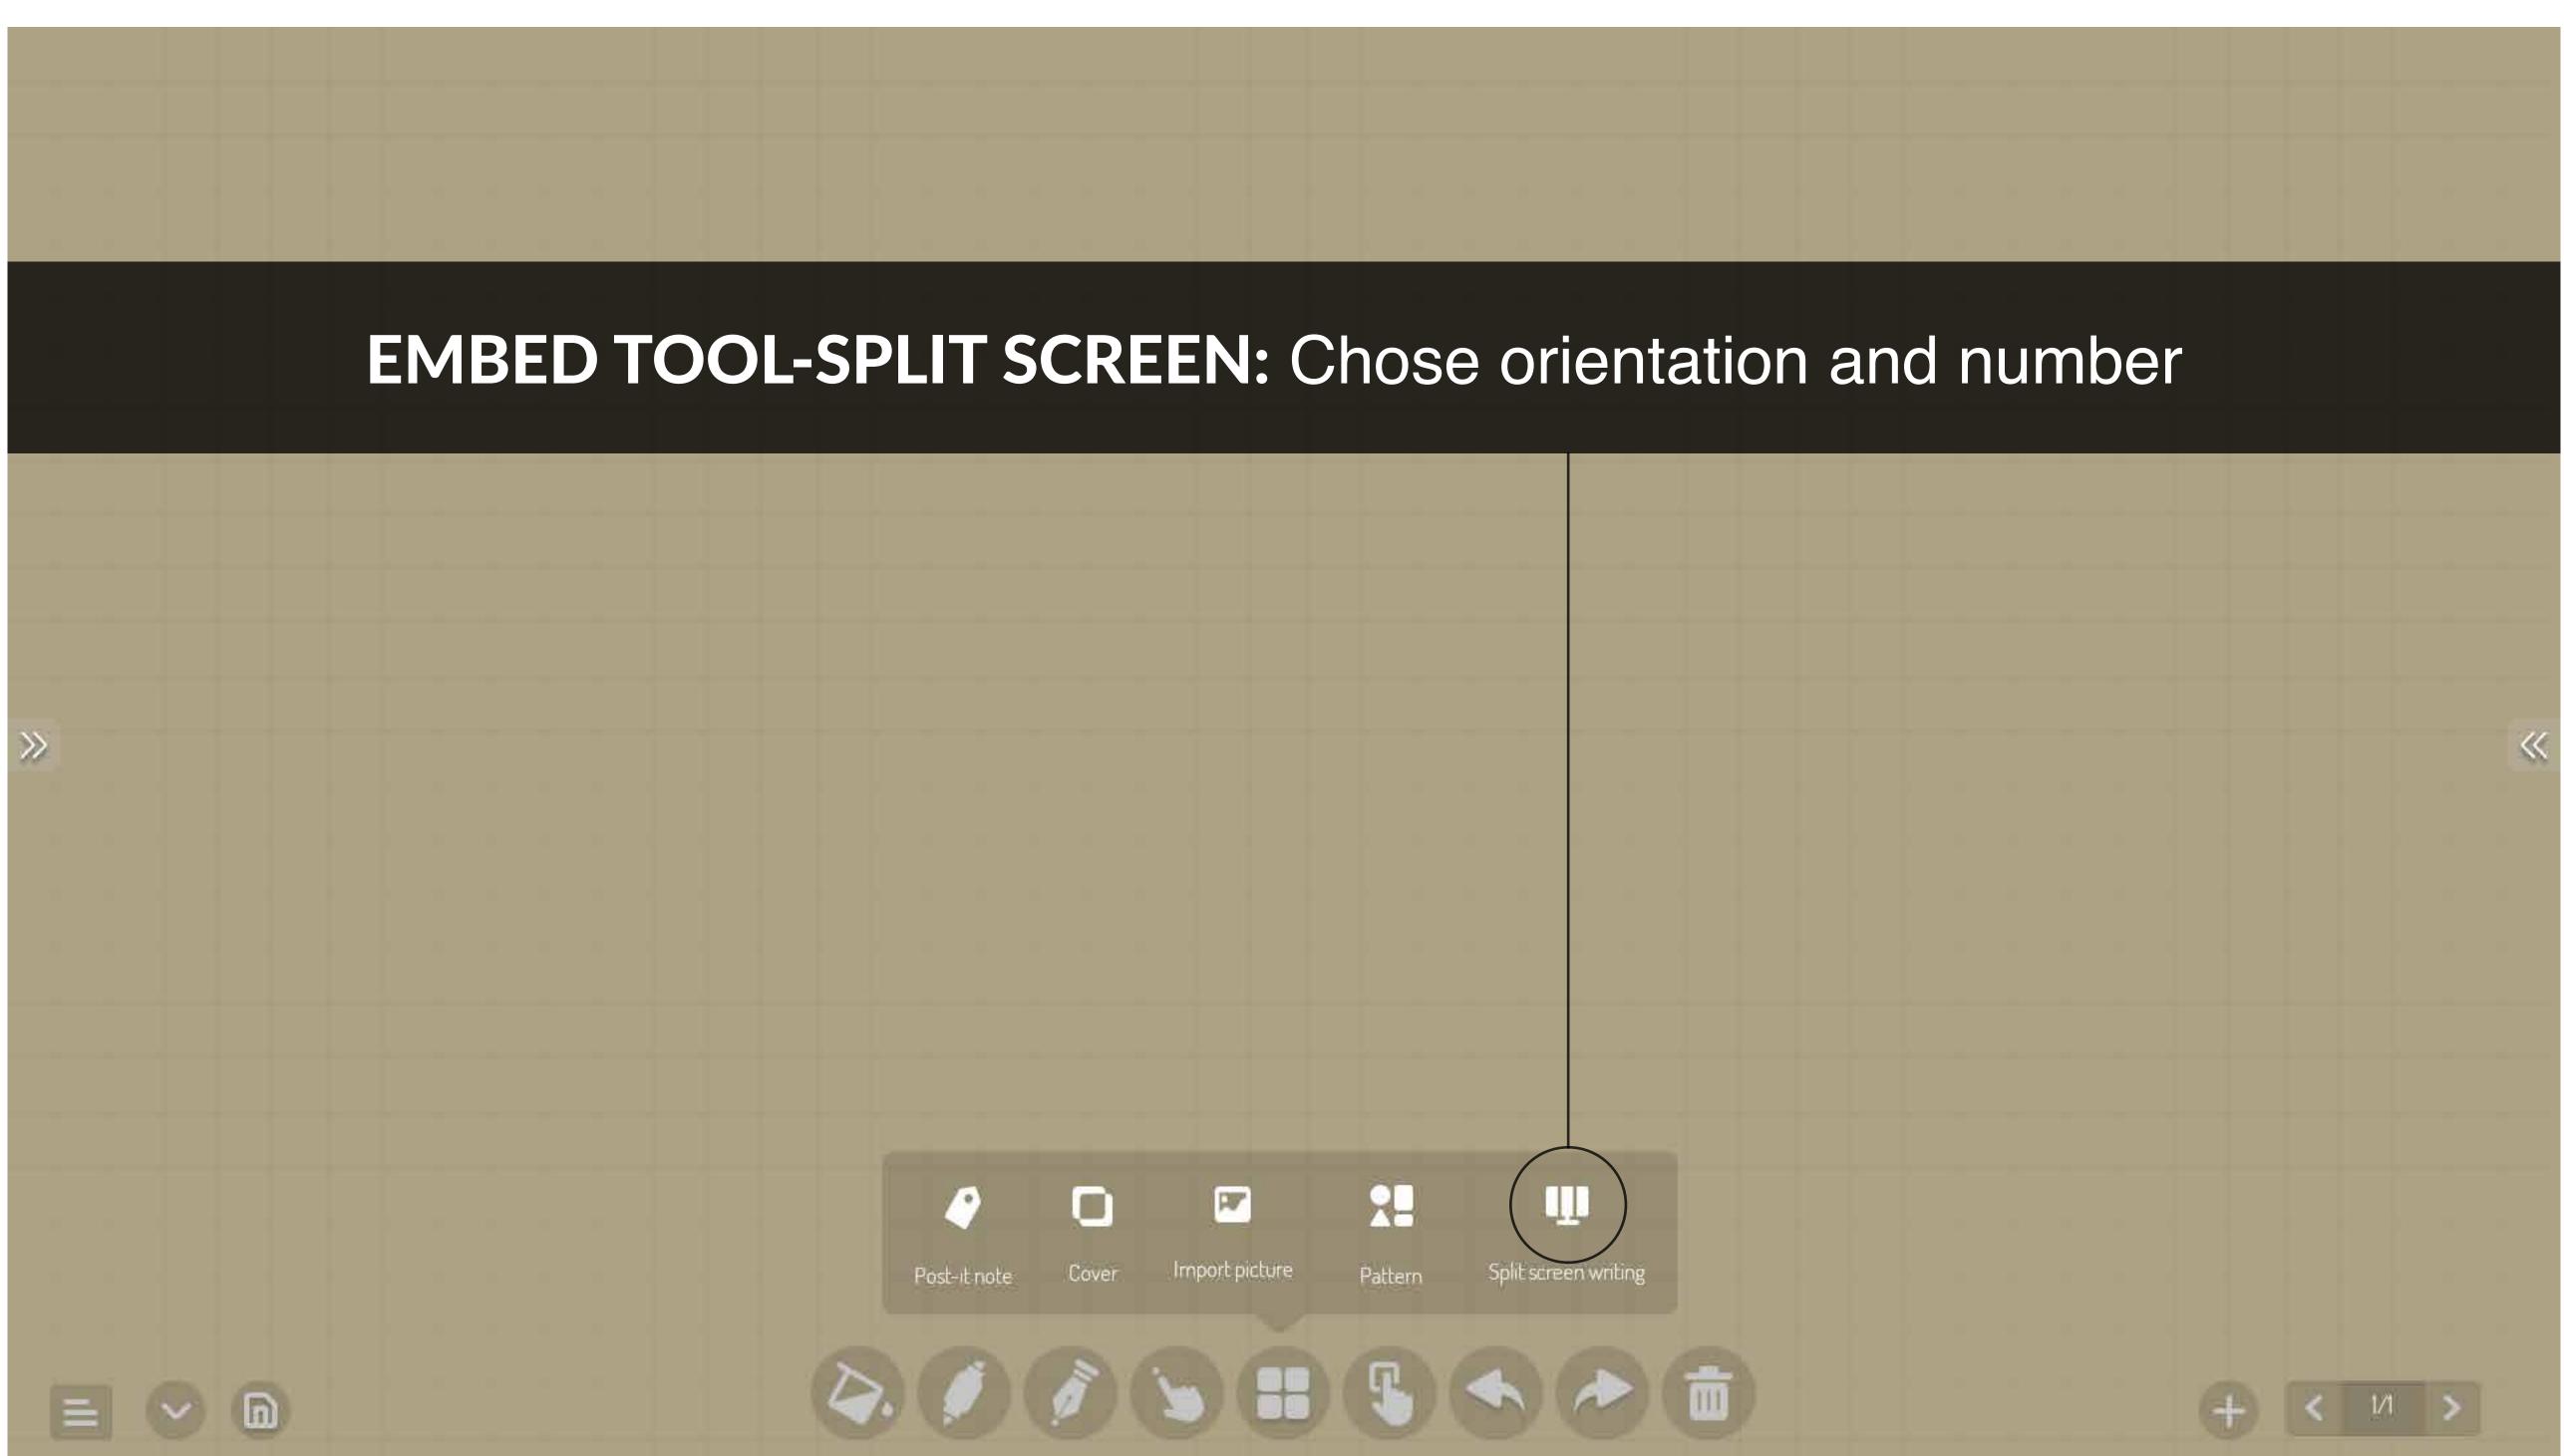

## CALLIGRAPHY PEN: Similar to pen tool

| 5) | 9 | D |  | ī) |  |  | 6 | + | < | L |
|----|---|---|--|----|--|--|---|---|---|---|
|    |   |   |  |    |  |  |   |   |   |   |
|    |   |   |  |    |  |  |   |   |   |   |
|    |   |   |  |    |  |  |   |   |   |   |
|    |   |   |  |    |  |  |   |   |   |   |
|    |   |   |  |    |  |  |   |   |   |   |
|    |   |   |  |    |  |  |   |   |   |   |
|    |   |   |  |    |  |  |   |   |   |   |
|    |   |   |  |    |  |  |   |   |   |   |
|    |   |   |  |    |  |  |   |   |   |   |